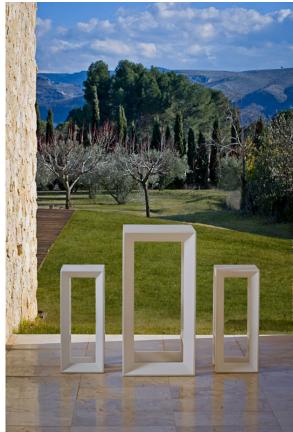

steel 1309



taupe 1310



anthracite 1311

Upholstery fabric, that as and natural appearance and can be easy cleaned by washing machines, allowing an easy removal of mildew. Suitable for indoor and

#### outdoor use

HERITAGE Ref. 54096CO

Outdoor fabrics are waterproof 50% recycled acrylic, 47% acrylic and 3% PE.

#### **IKON**

Ref. 54096CO

Cozy fabric with an elegant look and soft touch.

#### NAUTIC Ref. 54096CO



Soft leather like fabric suitable for indoor and outdoor use. Stantard option for upholstery.

#### **SAVANE**

Ref. 54096CO

Outdoor fabrics are waterproof 100% acrylic.

SIESTA Ref. 54096CO

Cozy fabric with an elegant look and soft touch.

### SILVERTEX Ref. 54096CO



Vinyl fabric suitable for indoor and outdoor use. Special option for upholstery.

# **Ambients**