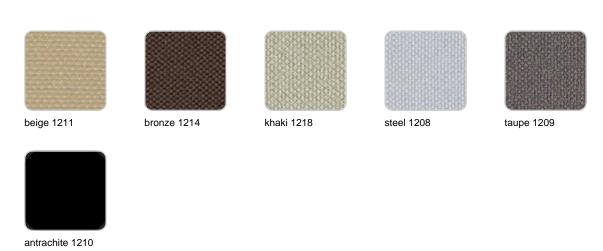

### fabric

ACAPULCO Ref. 54096CO

Cozy fabric with an elegant look and soft touch.

CICO

Ref. 54096CO

Cozy fabric with an elegant look and soft touch.

#### CREVIN Ref. 54096CO

steel 1309

taupe 1310

anthracite 1311

Upholstery fabric, that as and natural appearance and can be easy cleaned by washing machines, allowing an easy removal of mildew. Suitable for indoor and

#### outdoor use

HERITAGE Ref. 54096CO

Outdoor fabrics are waterproof 50% recycled acrylic, 47% acrylic and 3% PE.

#### **IKON**

Ref. 54096CO

Cozy fabric with an elegant look and soft touch.

#### NAUTIC Ref. 54096CO

Soft leather like fabric suitable for indoor and outdoor use. Stantard option for upholstery.

#### **SAVANE**

Ref. 54096CO

Outdoor fabrics are waterproof 100% acrylic.

SIESTA Ref. 54096CO

Cozy fabric with an elegant look and soft touch.

### SILVERTEX Ref. 54096CO

Vinyl fabric suitable for indoor and outdoor use. Special option for upholstery.