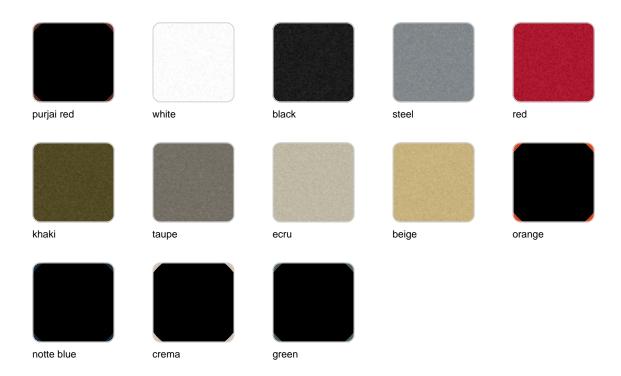

# **Finishes**

## finishes

### BASIC Ref. 54076

### Matt Polyethylene

### LACQUERED Ref. 54076F

Lacquered Polyethylene