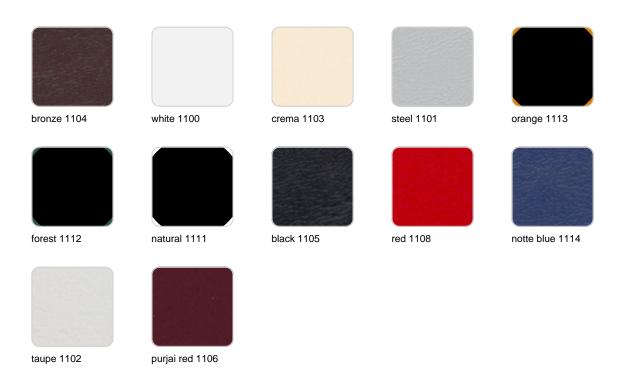

#### NAUTIC Ref. 54096CO

Soft leather like fabric suitable for indoor and outdoor use. Stantard option for upholstery.