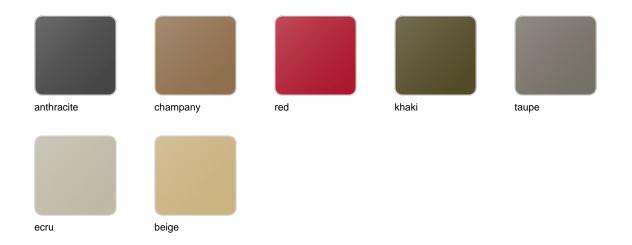

#### CREVIN Ref. 54096CO

steel 1309

taupe 1310

anthracite 1311

Upholstery fabric, that as and natural appearance and can be easy cleaned by washing machines, allowing an easy removal of mildew. Suitable for indoor and