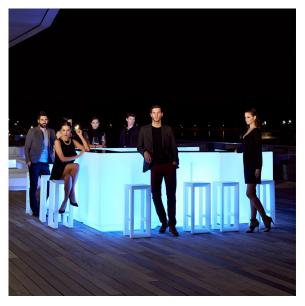

el 1309



taupe 1310



anthracite 1311

Upholstery fabric, that as and natural appearance and can be easy cleaned by washing machines, allowing an easy removal of mildew. Suitable for indoor and

#### outdoor use

HERITAGE Ref. 54096CO

Outdoor fabrics are waterproof 50% recycled acrylic, 47% acrylic and 3% PE.

#### **IKON**

Ref. 54096CO

Cozy fabric with an elegant look and soft touch.

#### NAUTIC Ref. 54096CO



Soft leather like fabric suitable for indoor and outdoor use. Stantard option for upholstery.

#### **SAVANE**

Ref. 54096CO

Outdoor fabrics are waterproof 100% acrylic.

SIESTA Ref. 54096CO

Cozy fabric with an elegant look and soft touch.

### SILVERTEX Ref. 54096CO



Vinyl fabric suitable for indoor and outdoor use. Special option for upholstery.

# **Ambients**