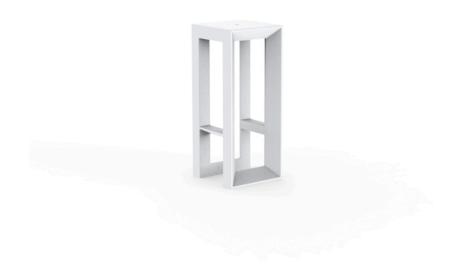

# Frame bar stool

# by Ramón Esteve

Frame, <u>outdoor collection</u> by <u>Ramon Esteve</u>, comes from generating serene and timeless shapes using the framework as elementary geometry. The endless possibilities offered by the material using advanced technology, was the motivation to explore the limits.

## Description

Made of polyethylene resin by rotational moulding. 100% Recyclable. Item suitable for indoor and outdoor use. Available in different finishes.

Weight: 4 Kg