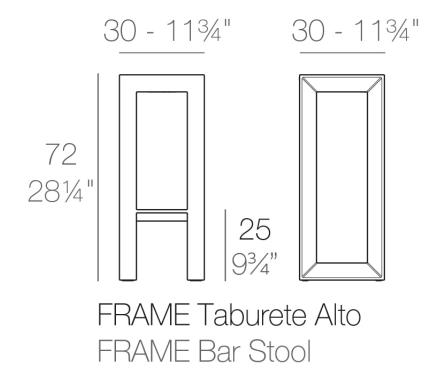

## Description

Made of polyethylene resin by rotational moulding. 100% Recyclable. Item suitable for indoor and outdoor use. Available in different finishes.

Weight: 4 Kg