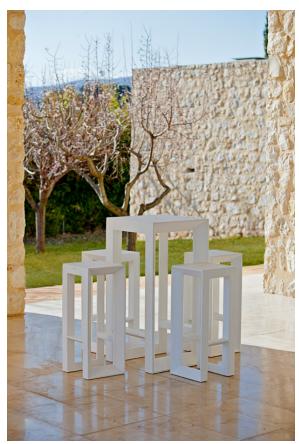

steel 1309



taupe 1310



anthracite 1311

Upholstery fabric, that as and natural appearance and can be easy cleaned by washing machines, allowing an easy removal of mildew. Suitable for indoor and

#### outdoor use

HERITAGE Ref. 54096CO

Outdoor fabrics are waterproof 50% recycled acrylic, 47% acrylic and 3% PE.

#### **IKON**

Ref. 54096CO

Cozy fabric with an elegant look and soft touch.

#### NAUTIC Ref. 54096CO



Soft leather like fabric suitable for indoor and outdoor use. Stantard option for upholstery.

#### **SAVANE**

Ref. 54096CO

Outdoor fabrics are waterproof 100% acrylic.

SIESTA Ref. 54096CO

Cozy fabric with an elegant look and soft touch.

### SILVERTEX Ref. 54096CO



Vinyl fabric suitable for indoor and outdoor use. Special option for upholstery.

# **Ambients**