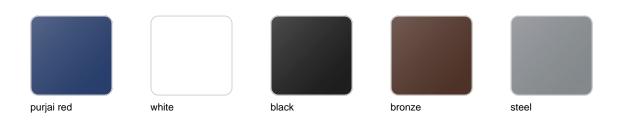

# **Finishes**

## finishes

### BASIC Ref. 54076

### Matt Polyethylene

### LACQUERED Ref. 54076F

Lacquered Polyethylene