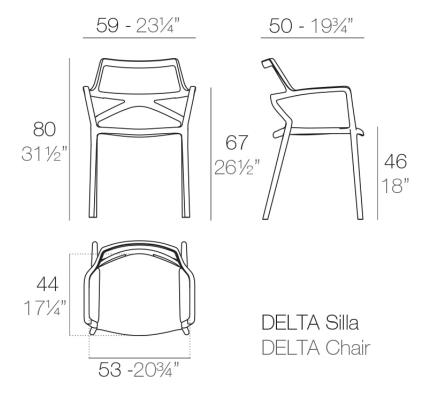

### Info

### Description

Made of injected polypropylene with fiber glass. Stackable. Available in several colors. Item suitable for indoor and outdoor use.

Weight: 4.02 Kg