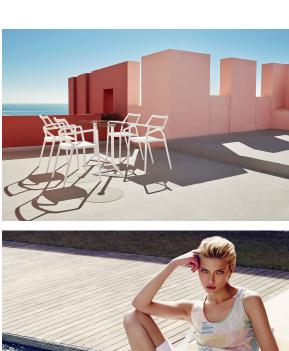

# Delta chair with armrests

### by Jorge Pensi

The Delta furniture design collection, designed by <u>Jorge Pensi</u> for <u>Vondom</u>. Is made to fit in with exterior or interior contemporary spaces.



### Info

### Description

Made of injected polypropylene with fiber glass. Stackable. Available in several colors. Item suitable for indoor and outdoor use.

Weight: 4.02 Kg



## **Accessories**

#### • NAUTIC

Soft leather like fabric suitable for indoor and outdoor use. Stantard option for upholstery.

## **Finishes**

#### finishes

#### BASIC PP Ref. 66026











Available in various colors

#### LACQUERED COLOR INJECTION PP Ref. 66026F











white 3101



red 3114

# **Ambients**