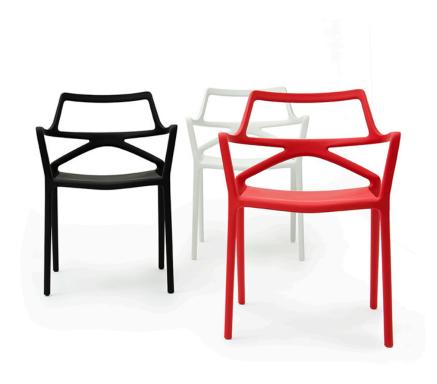

# Delta chair with armrests

### by Jorge Pensi

The Delta furniture design collection, designed by <u>Jorge Pensi</u> for <u>Vondom</u>. Is made to fit in with exterior or interior contemporary spaces.

### Description

Made of injected polypropylene with fiber glass. Stackable. Available in several colors. Item suitable for indoor and outdoor use.

Weight: 4.02 Kg