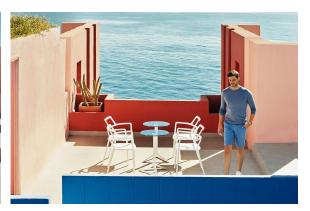

# Delta chair with armrests

### by Jorge Pensi

The Delta furniture design collection, designed by <u>Jorge Pensi</u> for <u>Vondom</u>. Is made to fit in with exterior or interior contemporary spaces.



### Info

### Description

Made of injected polypropylene with fiber glass. Stackable. Available in several colors. Item suitable for indoor and outdoor use.

Weight: 4.02 Kg



## **Accessories**

#### • NAUTIC

Soft leather like fabric suitable for indoor and outdoor use. Stantard option for upholstery.

## **Finishes**

#### finishes

#### BASIC PP Ref. 66026











Available in various colors

#### LACQUERED COLOR INJECTION PP Ref. 66026F











white 3101



red 3114

# **Ambients**