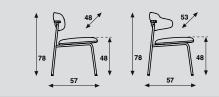

### Aloa

| models   | 4-legged,<br>without armrests | 4-legged<br>with armrests |
|----------|-------------------------------|---------------------------|
| meterage | 94cm                          | 94cm                      |
| weight   | 8kg                           | 8,5kg                     |
| packing  | 0,33m3                        | 0,33m3                    |