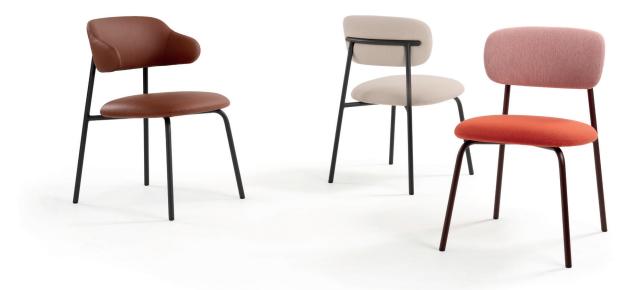

# Artifort

### Base:

- Steel tube Ø 22x2mm in powder coat.
- Base in a powder coat colour.
- With black gliders. Standard without felt.

# Seat- and back:

- Back: steel insertframe.
- Seat: 10mm plywood seating plate
- Covered with moulded foam.

## Upholstery:

- Upholstery in two colours of one fabric is possible.
  - A) back ≠ seat
  - B) back side ≠ inner side
- Upholstery category: 0005