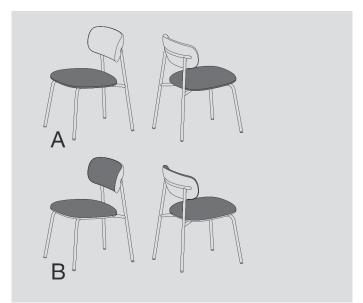

## Upholstery:

- Upholstery in two colours of one fabric is possible.
  - A) back ≠ seat
  - B) back side ≠ inner side
- Upholstery category: 0005