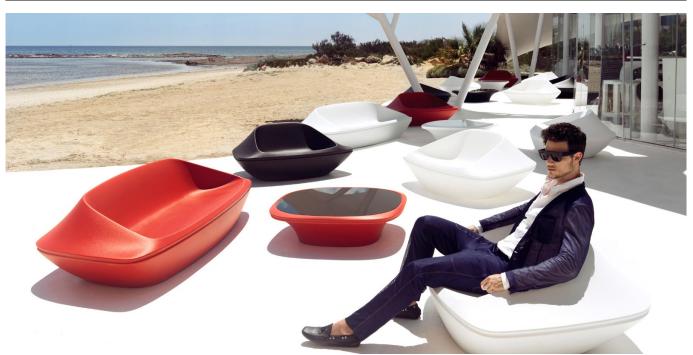

#### By Ora Ïto

The collection results from "genetic mutation experiments" between the iconic languages of pagodas and UFOs. It is characterised by the opposition of negative and positive shapes. This creative approach gave birth to a Marta Pan inspired monolithic, fluid and sculptural line that encourages comfort and relaxation. Its items make it possible to create different combinations which are easily adaptable to outdoor spaces thanks to its elegant and resistant materials. The colors, range of finishes and interior lighting expands the possibilities to create different environments. See online: <a href="http://www.vondom.com/products/63001">http://www.vondom.com/products/63001</a>