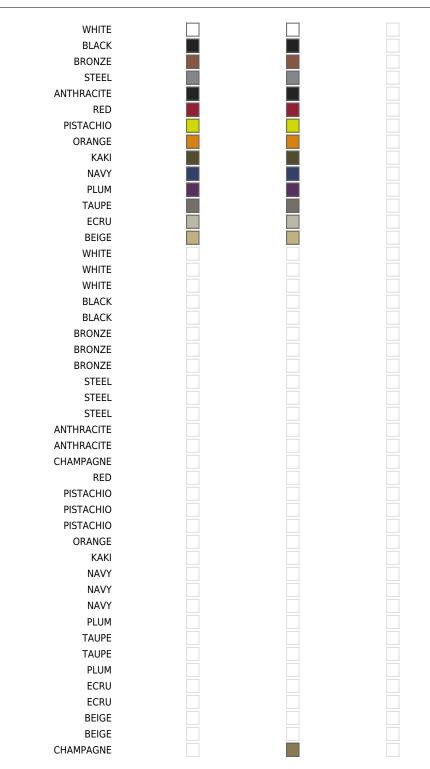

#### Finishes

#### BASIC

Ref. 63001

Matt Polyethylene

#### LACQUERED

Ref. 63001F

Lacquered Polyethylene

BASIC

| LACQUERED /<br>LACADO |  |
|-----------------------|--|
|                       |  |

Vondom