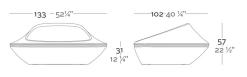

#### Description

Made of polyethylene resin by rotational moulding. 100% Recyclable. Item suitable for indoor and outdoor use. Available in different finishes.

#### Weight

20 Kg