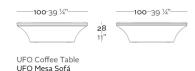

# UFO MESA BAJA 100x100x28

## By Ora Ïto



See online: <a href="http://www.vondom.com/products/63003">http://www.vondom.com/products/63003</a>



#### **Features**

#### **Description**

Made of polyethylene resin by rotational moulding. 100% Recyclable. Item suitable for indoor and outdoor use. Available in different finishes.



#### Weight

15 Kg

#### **Finishes**

## BASIC

Ref 63003

Matt Polyethylene

#### **LACQUERED**

Ref. 63003F

Lacquered Polyethylene

#### LIGHT

Ref. 63003W

Translucent white Matt Polyethylene. Includes white light either with CFL bulb or white LED

#### **RGB LED**

Ref. 63003L

Translucent white matt Polyethylene. Includes LED light operated by remote control. Colors can be selected or changed automatically (White, red, green, blue, light blue, pink and yellow).

#### **RGB LED DMX**

Ref. 63003D

Translucent white matt Polyethylene. Includes LED light operated by DMX512 wireless, allowing the connexion to light control systems (XLR), Wi-Fi routers, home automation, etc.

#### **RGB LED BATTERY**

Ref. 63003Y

Translucent white matt Polyethylene. Includes cordless LED light with re