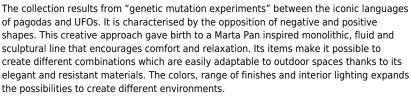

# UFO MESA BAJA 100x100x28

#### **Description**

Made of polyethylene resin by rotational moulding. 100% Recyclable. Item suitable for indoor and outdoor use. Available in different finishes.