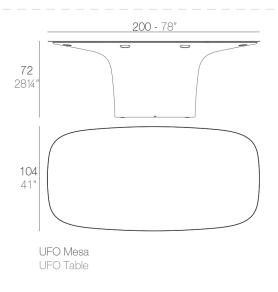

# **UFO MESA 200x100x72**

The collection results from "genetic mutation experiments" between the iconic languages of pagodas and UFOs. It is characterised by the opposition of negative and positive shapes. This creative approach gave birth to a Marta Pan inspired monolithic, fluid and sculptural line that encourages comfort and relaxation. Its items make it possible to create different combinations which are easily adaptable to outdoor spaces thanks to its elegant and resistant materials. The colors, range of finishes and interior lighting expands the possibilities to create different environments.