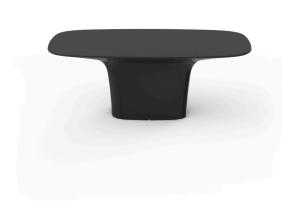

# **UFO MESA 200x100x72**

The collection results from "genetic mutation experiments" between the iconic languages of pagodas and UFOs. It is characterised by the opposition of negative and positive shapes. This creative approach gave birth to a Marta Pan inspired monolithic, fluid and sculptural line that encourages comfort and relaxation. Its items make it possible to create different combinations which are easily adaptable to outdoor spaces thanks to its elegant and resistant materials. The colors, range of finishes and interior lighting expands the possibilities to create different environments.

## **Description**

Made of polyethylene resin by rotational moulding. 100% Recyclable. Item suitable for indoor and outdoor use. Available in different finishes.