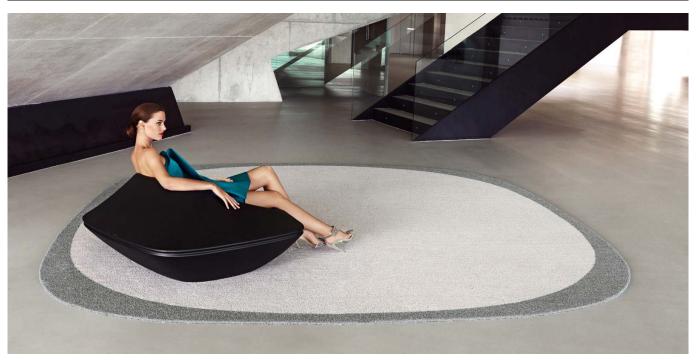

# By Ora Ïto

The collection results from "genetic mutation experiments" between the iconic languages of pagodas and UFOs. It is characterised by the opposition of negative and positive shapes. This creative approach gave birth to a Marta Pan inspired monolithic, fluid and sculptural line that encourages comfort and relaxation. Its items make it possible to create different combinations which are easily adaptable to outdoor spaces thanks to its elegant and resistant materials. The colors, range of finishes and interior lighting expands the possibilities to create different environments. See online: <a href="http://www.vondom.com/products/62032">http://www.vondom.com/products/62032</a>

### Description

Product designed by soft and resistant to UV rays Polyethylene fibres