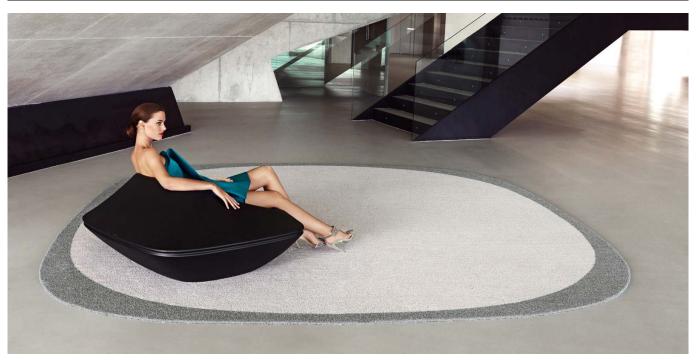

# **UFO ALFOMBRA VERDE**

# By Ora Ïto

The collection results from "genetic mutation experiments" between the iconic languages of pagodas and UFOs. It is characterised by the opposition of negative and positive shapes. This creative approach gave birth to a Marta Pan inspired monolithic, fluid and sculptural line that encourages comfort and relaxation. Its items make it possible to create different combinations which are easily adaptable to outdoor spaces thanks to its elegant and resistant materials. The colors, range of finishes and interior lighting expands the possibilities to create different environments. See online: <a href="http://www.vondom.com/products/62032">http://www.vondom.com/products/62032</a>

### BASIC

Ref. 62032

Matt Polyethylene

COLOR

4X4 M 157½" x 157½"

UFO Green UFO Verde

Vondom