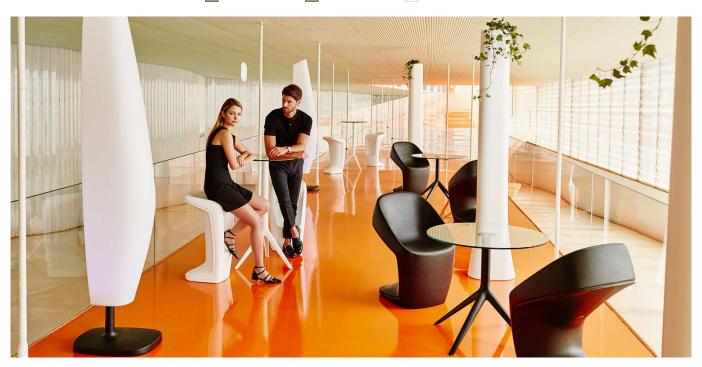

# By Ora Ïto

The collection results from "genetic mutation experiments" between the iconic languages of pagodas and UFOs. It is characterised by the opposition of negative and positive shapes. This creative approach gave birth to a Marta Pan inspired monolithic, fluid and sculptural line that encourages comfort and relaxation. Its items make it possible to create different combinations which are easily adaptable to outdoor spaces thanks to its elegant and resistant materials. The colors, range of finishes and interior lighting expands the possibilities to create different environments.