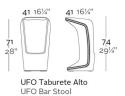

tion results from "genetic mutation experiments" between the iconic languages of pagodas and UFOs. It is characterised by the opposition of negative and positive shapes. This creative approach gave birth to a Marta Pan inspired monolithic, fluid and sculptural line that encourages comfort and relaxation. Its items make it possible to create different combinations which are easily adaptable to outdoor spaces thanks to its elegant and resistant materials. The colors, range of finishes and interior lighting expands the possibilities to create different environments.

See online: http://www.vondom.com/products/63005

# **Features**

# **Description**

Made of polyethylene resin by rotational moulding. 100% Recyclable. Item suitable for indoor and outdoor use. Available in different finishes.



#### Weight

8 Kg

# **Finishes**

#### \_ \_ \_ \_

BASIC

Matt Polyethylene

# **LACQUERED**

Ref. 63005F

Lacquered Polyethylene

### LIGHT

Ref. 63005W

Translucent white Matt Polyethylene. Includes white light either with CFL bulb or white LED

#### **RGB LED**

Ref. 63005

Translucent white matt Polyethylene. Includes LED light operated by remote control. Colors can be selected or changed automatically (White, red, green, blue, light blue, pink and yellow).

#### **RGB LED DMX**

Ref. 63005D

Translucent white matt Polyethylene. Includes LED light operated by DMX512 wireless, allowing the connexion to light control systems (XLR), Wi-Fi routers, home automation, etc.

### **RGB LED BATTERY**

Ref. 63005Y

Translucent white matt Polyethylene. Includes cordless LED light with recharge