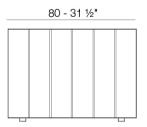

#### Description

Weight: 43.7 Kg

Versión con patas Leg version

Products / Planters / Vineyard Planter Wheel