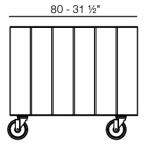

### Description

Weight: 43.7 Kg

Products / Planters / Vineyard Planter XI Wheel