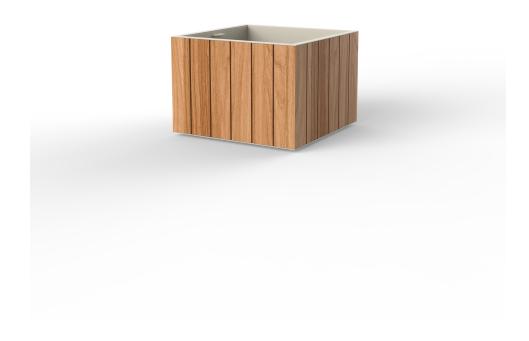

# Vineyard planter legs

by Ramón Esteve

#### Description

Weight: 43.7 Kg

Versión con patas Leg version

Products / Planters / Vineyard Planter Wheel