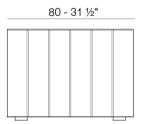

#### Description

Weight: 43.7 Kg

Versión con patas Leg version

Products / Planters / Vineyard Planter Wheel

#### Description

Weight: 43.7 Kg

Versión con patas Leg version

Products / Planters / Vineyard Planter XI Wheel

#### Description

Weight: 43.7 Kg