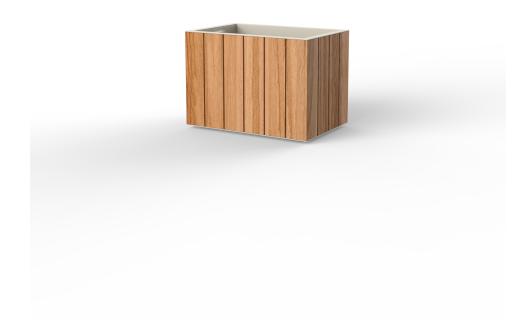

# Vineyard planter legs

by Ramón Esteve

## **VOUDOM**

#### Description

Weight: 43.7 Kg

Versión con patas Leg version

Products / Planters / Vineyard Planter Wheel