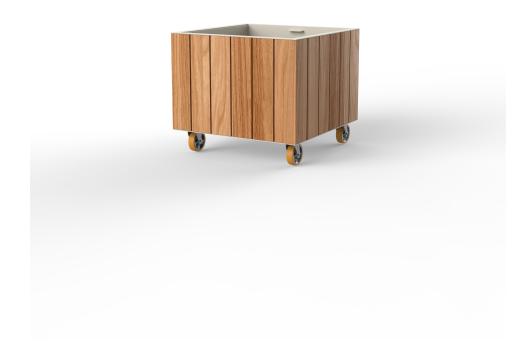

## Vineyard planter wheel

by Ramón Esteve

### Description

Weight: 43.7 Kg

Products / Planters / Vineyard Planter XI Wheel