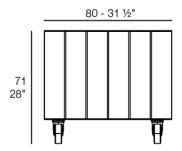

#### Description

Weight: 43.7 Kg

Versión con patas Leg version

Products / Planters / Vineyard Planter Wheel