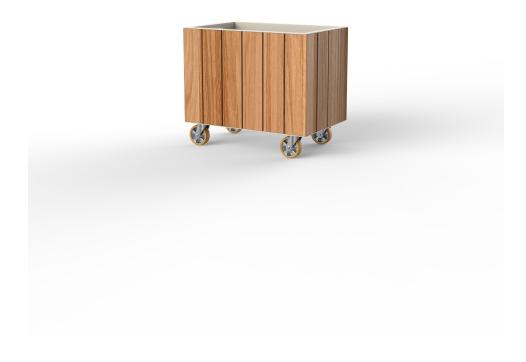

## Vineyard planter wheel

by Ramón Esteve

### Description

Weight: 43.7 Kg

Products / Planters / Vineyard Planter XI Wheel