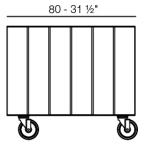

### Description

Weight: 43.7 Kg

Products / Planters / Vineyard Planter XI Wheel