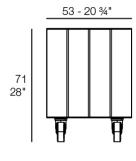

#### Description

Weight: 43.7 Kg

Versión con patas Leg version

Products / Planters / Vineyard Planter Wheel