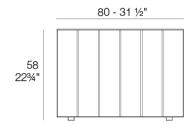

#### Description

Weight: 43.7 Kg

Versión con patas Leg version

Products / Planters / Vineyard Planter Wheel

#### Description

Weight: 43.7 Kg

Versión con patas Leg version

Products / Planters / Vineyard Planter XI Wheel

#### Description

Weight: 43.7 Kg