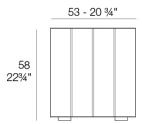

#### Description

Weight: 43.7 Kg

Versión con patas Leg version

Products / Planters / Vineyard Planter Wheel