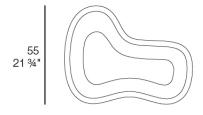

#### Description

Weight: 19 Kg

MILOS Maceta
MILOS Pot
C = 62x47x46 24½x18½x18
54 L
14 ¼ Gal
Ref. 70022