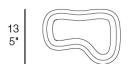

## Milos nano planter

by Jean-Marie Massaud

#### Description

Weight: 1.3 Kg

#### MILOS Maceta

MILOS Pot C = 33x24x4 13"x9½ "x1½" 2 L ½ Gal Ref. 70025