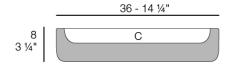

## Milos planter

by Jean-Marie Massaud

#### Description

Weight: 13 Kg

MILOS Maceta
MILOS Pot
C = 65x45x40 251/4 "x173/4"x153/4"
50 L
13 1/4 Gal
Ref. 70021