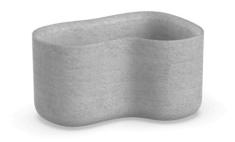

## Milos planter

by Jean-Marie Massaud

### Info

#### Description

Weight: 19 Kg

MILOS Maceta
MILOS Pot
C = 62x47x46 24½x18½x18
54 L
14 ¼ Gal
Ref. 70022