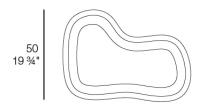

#### Description

Weight: 19 Kg

MILOS Maceta
MILOS Pot
C = 62x47x46 24½x18½x18
54 L
14 ¼ Gal
Ref. 70022