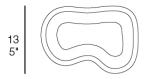

## Milos planter

by Jean-Marie Massaud

### Info

#### Description

Weight: 19 Kg

MILOS Maceta
MILOS Pot
C = 62x47x46 24½x18½x18
54 L
14 ¼ Gal
Ref. 70022