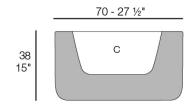

#### Description

Weight: 19 Kg

MILOS Maceta
MILOS Pot
C = 62x47x46 24½x18½x18
54 L
14 ¼ Gal
Ref. 70022