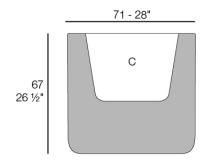

#### Description

Weight: 19 Kg

MILOS Maceta
MILOS Pot
C = 62x47x46 24½x18½x18
54 L
14 ¼ Gal
Ref. 70022