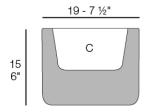

## Milos planter

by Jean-Marie Massaud

### Info

#### Description

Weight: 19 Kg

MILOS Maceta
MILOS Pot
C = 62x47x46 24½x18½x18
54 L
14 ¼ Gal
Ref. 70022