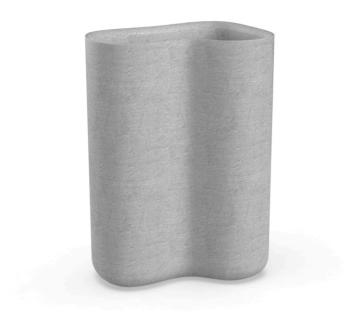

## Milos planter

by Jean-Marie Massaud

### Info

#### Description

Weight: 19 Kg

MILOS Maceta
MILOS Pot
C = 62x47x46 24½x18½x18
54 L
14 ¼ Gal
Ref. 70022