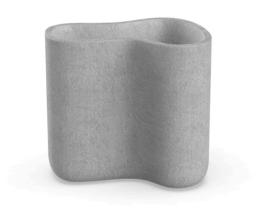

## Milos planter

by Jean-Marie Massaud

### Info

#### Description

Weight: 19 Kg

MILOS Maceta
MILOS Pot
C = 62x47x46 24½x18½x18
54 L
14 ¼ Gal
Ref. 70022