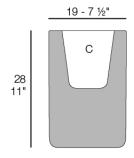

## Milos planter

by Jean-Marie Massaud

#### Description

Weight: 19 Kg

MILOS Maceta
MILOS Pot
C = 62x47x46 24½x18½x18
54 L
14 ¼ Gal
Ref. 70022