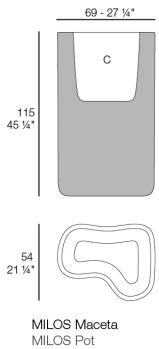

#### Description

Weight: 13 Kg

MILOS Maceta
MILOS Pot
C = 65x45x40 251/4 "x173/4"x153/4"
50 L
13 1/4 Gal
Ref. 70021