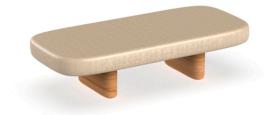

## Milos coffee table by Jean-Marie Massaud

#### Description

Weight: 30 Kg

MILOS Mesa Centro 80 x 45 MILOS Low Table 31 ½ x 17 ¾" Ref. 70018

### Finishes

aluminium

ALUMINIUM Ref. 70018