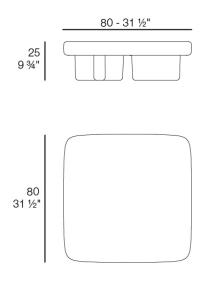

## Milos coffee table by Jean-Marie Massaud

#### Weight: 51 Kg

MILOS Mesa Centro 80 x 80 MILOS Low Table 39 ¼ x 39 ¼" Ref. 70019

### Finishes

aluminium

ALUMINIUM Ref. 70019