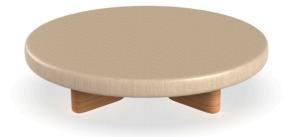

#### Description

Weight: 69 Kg

MILOS Mesa Centro D110 MILOS Low Table D 43 ¼" Ref. 70015