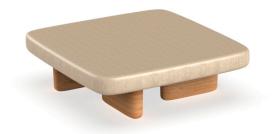

## Milos coffee table by Jean-Marie Massaud

#### Weight: 51 Kg

MILOS Mesa Centro 80 x 80 MILOS Low Table 39 ¼ x 39 ¼" Ref. 70019

### Finishes

aluminium

ALUMINIUM Ref. 70019