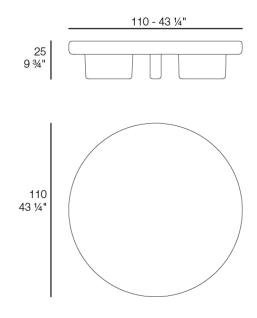

#### Description

Weight: 69 Kg

MILOS Mesa Centro D110 MILOS Low Table D 43 ¼" Ref. 70015