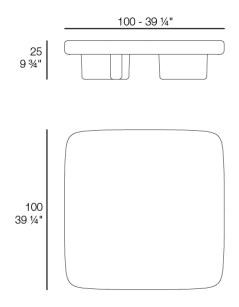

#### Description

Weight: 70 Kg

MILOS Mesa Centro 100x100 MILOS Low Table 39 1/4 x 39 1/4" Ref. 70016