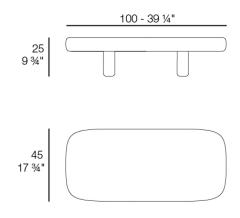

## Milos coffee table by Jean-Marie Massaud

#### Description

Weight: 36 Kg

MILOS Mesa Centro 100 x 45 MILOS Low Table 39  $\frac{1}{4}$  x 17  $\frac{3}{4}$  " Ref. 70017

### Finishes

aluminium

ALUMINIUM Ref. 70017