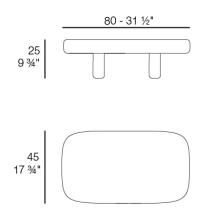

#### Description

Weight: 30 Kg

MILOS Mesa Centro 80 x 45 MILOS Low Table 31 ½ x 17 ¾" Ref. 70018