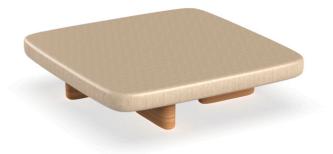

#### Description

Weight: 70 Kg

MILOS Mesa Centro 100x100 MILOS Low Table 39 1/4 x 39 1/4" Ref. 70016