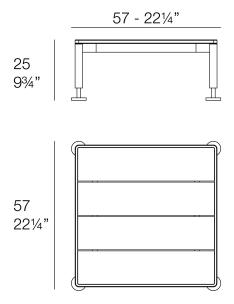

soft touch.

ACAPULCO Ref. 54809CO

Cozy fabric with an elegant look and soft touch.



**SIESTA** Ref. 54809CO

Cozy fabric with an elegant look and soft touch.

**IKON** Ref. 54809CO

Cozy fabric with an elegant look and soft touch.

**HERITAGE** Ref. 54809CO



granite 1531

Outdoor fabrics are waterproof 50% recycled acrylic, 47% acrylic and 3% PE.

#### **SAVANE** Ref. 54809CO









whisper 1502

Outdoor fabrics are waterproof 100% acrylic.





Products / Low Tables / Hamptons Lounger Table

# Hamptons lounger table

by Ramón Esteve

Hamptons, the **new collection of <u>designer outdoor furniture</u>** consists of a set of pieces where a careful selection of fabrics and patterns evoke that "lifestyle" where elegance is perceived in the finest details.





# Info

## Description



HAMPTONS Mesa Tumbona HAMPTONS Sun Lounger Table



## **Finishes**

### aluminium

#### ALUMINIUM Ref. 54813



Lacquered aluminium profile.