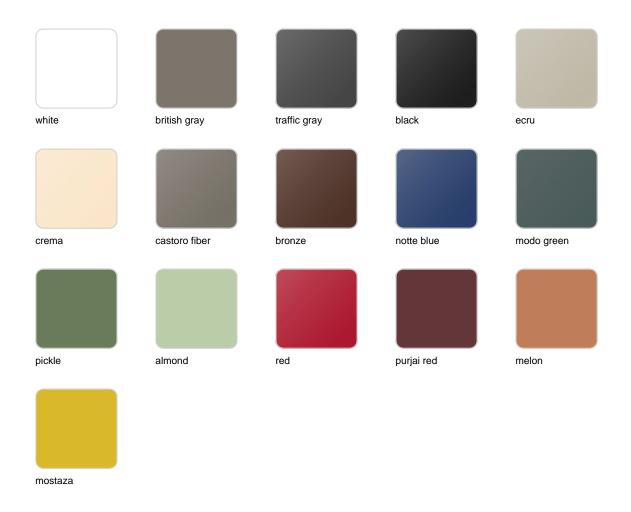

### **Finishes**

### aluminium

#### ALUMINIUM Ref. 54809

Lacquered aluminium profile.

### fabric

SILVERTEX Ref. 54809CO

# **VOUDOM**

beige 1211

bronze 1214

khaki 1218

steel 1208

antrachite 1210

Vinyl fabric suitable for indoor and outdoor use. Special option for upholstery.

#### CREVIN Ref. 54809CO

white 1308

steel 1309

taupe 1310

anthracite 1311

Upholstery fabric, that as and natural appearance and can be easy cleaned by washing machines, allowing an easy removal of mildew. Suitable for indoor and outdoor use

**CICO** 

Ref. 54809CO

Cozy fabric with an elegant look and soft touch.

ACAPULCO Ref. 54809CO

Cozy fabric with an elegant look and soft touch.

**SIESTA** Ref. 54809CO

Cozy fabric with an elegant look and soft touch.

**IKON** Ref. 54809CO

Cozy fabric with an elegant look and soft touch.

**HERITAGE** Ref. 54809CO

granite 1531

Outdoor fabrics are waterproof 50% recycled acrylic, 47% acrylic and 3% PE.

#### **SAVANE** Ref. 54809CO

whisper 1502

Outdoor fabrics are waterproof 100% acrylic.

Products / Low Tables / Hamptons Lounger Table