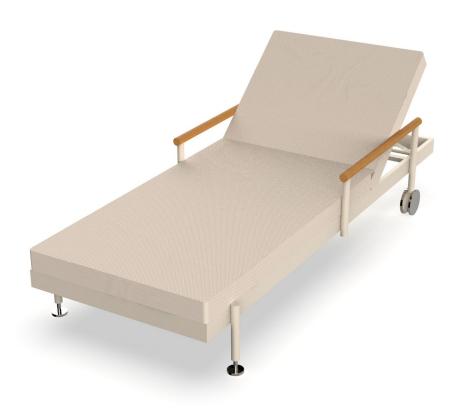

# Hamptons sun lounger

by Ramón Esteve

Hamptons, the **new collection of <u>designer outdoor furniture</u>** consists of a set of pieces where a careful selection of fabrics and patterns evoke that "lifestyle" where elegance is perceived in the finest details.

## Description

HAMPTONS Tumbona HAMPTONS Sun Lounger