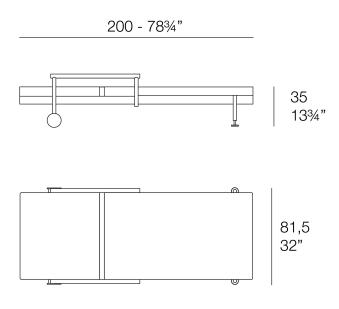

Products / Sun Loungers / Hamptons Sun Lounger

# Hamptons sun lounger

by Ramón Esteve

Hamptons, the **new collection of <u>designer outdoor furniture</u>** consists of a set of pieces where a careful selection of fabrics and patterns evoke that "lifestyle" where elegance is perceived in the finest details.





# Info

## Description



HAMPTONS Tumbona HAMPTONS Sun Lounger

# **VOUDOM**

### **Finishes**

### aluminium

#### ALUMINIUM Ref. 54809



Lacquered aluminium profile.

### fabric

SILVERTEX Ref. 54809CO

# **VOUDOM**







beige 1211



bronze 1214



khaki 1218



steel 1208







antrachite 1210

Vinyl fabric suitable for indoor and outdoor use. Special option for upholstery.

#### CREVIN Ref. 54809CO



white 1308



steel 1309



taupe 1310



anthracite 1311

Upholstery fabric, that as and natural appearance and can be easy cleaned by washing machines, allowing an easy removal of mildew. Suitable for indoor and outdoor use

**CICO** 

Ref. 54809CO

Cozy fabric with an elegant look and soft touch.

ACAPULCO Ref. 54809CO

Cozy fabric with an elegant look and soft touch.



**SIESTA** Ref. 54809CO

Cozy fa