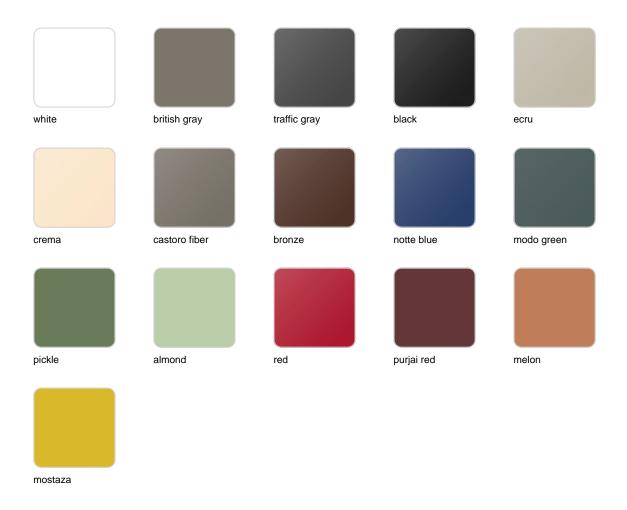

## **Finishes**

### aluminium

#### ALUMINIUM Ref. 54813

Lacquered aluminium profile.