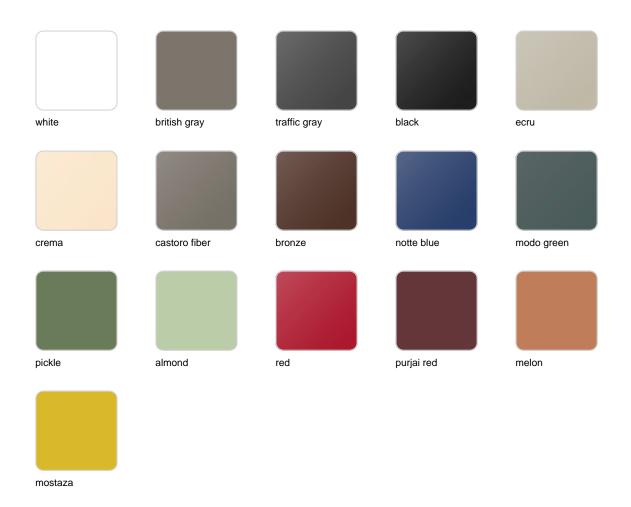

y Ramón Esteve

Hamptons, the **new collection of <u>designer outdoor furniture</u>** consists of a set of pieces where a careful selection of fabrics and patterns evoke that "lifestyle" where elegance is perceived in the finest details.





### Info

### Description



HAMPTONS Mesa Baja 85x85x33 HAMPTONS Low Table 33½"x33½"x13"



Products / Low Tables / Hamptons Low Tables

# Hamptons low tables

by Ramón Esteve

Hamptons, the **new collection of <u>designer outdoor furniture</u>** consists of a set of pieces where a careful selection of fabrics and patterns evoke that "lifestyle" where elegance is perceived in the finest details.





### Info

### Description



HAMPTONS Mesa Baja 127x85x33 HAMPTONS Low Table 50"x50"x13"



### **Finishes**

### aluminium

#### ALUMINIUM Ref. 54810



Lacquered aluminium profile.