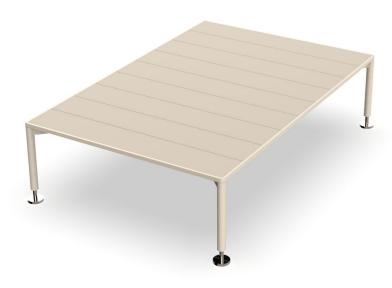

### Description

HAMPTONS Mesa Baja 85x85x25 HAMPTONS Low Table 33½"x33½"x9¾"

Products / Low Tables / Hamptons Low Tables

### Description

HAMPTONS Mesa Baja 85x85x33 HAMPTONS Low Table 33½"x33½"x13"

Products / Low Tables / Hamptons Low Tables

### Description

HAMPTONS Mesa Baja 127x85x33 HAMPTONS Low Table 50"x50"x13"