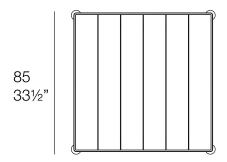

### Description

HAMPTONS Mesa Baja 85x85x25 HAMPTONS Low Table 33½"x33½"x9¾"

Products / Low Tables / Hamptons Low Tables