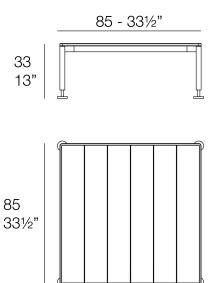

### Description

HAMPTONS Mesa Baja 85x85x33 HAMPTONS Low Table 33½"x33½"x13"

Products / Low Tables / Hamptons Low Tables