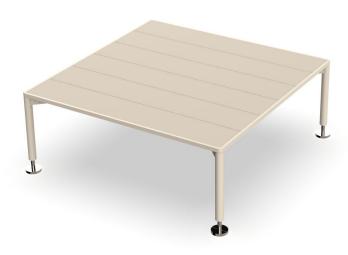

### Description

HAMPTONS Mesa Baja 85x85x25 HAMPTONS Low Table 33½"x33½"x9¾"

Products / Low Tables / Hamptons Low Tables