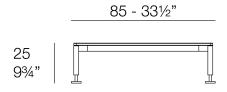

### Description

HAMPTONS Mesa Baja 85x85x25 HAMPTONS Low Table 33½"x33½"x9¾"

Products / Low Tables / Hamptons Low Tables