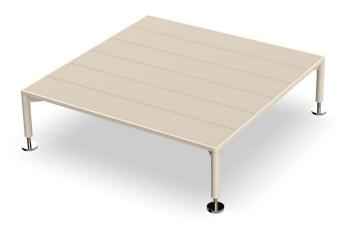

### Description

HAMPTONS Mesa Baja 85x85x25 HAMPTONS Low Table 33½"x33½"x9¾"

Products / Low Tables / Hamptons Low Tables