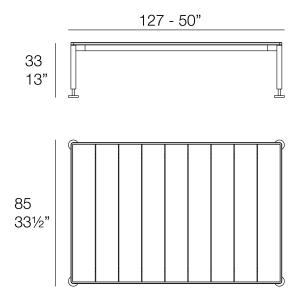

Mesa Baja 85x85x25 HAMPTONS Low Table 33½"x33½"x9¾"



Products / Low Tables / Hamptons Low Tables

## Hamptons low tables

by Ramón Esteve

Hamptons, the **new collection of <u>designer outdoor furniture</u>** consists of a set of pieces where a careful selection of fabrics and patterns evoke that "lifestyle" where elegance is perceived in the finest details.





### Info

### Description



HAMPTONS Mesa Baja 85x85x33 HAMPTONS Low Table 33½"x33½"x13"



Products / Low Tables / Hamptons Low Tables

# Hamptons low tables

by Ramón Esteve

Hamptons, the **new collection of <u>designer outdoor furniture</u>** consists of a set of pieces where a careful selection of fabrics and patterns evoke that "lifestyle" where elegance is perceived in the finest details.





### Info

### Description



HAMPTONS Mesa Baja 127x85x33 HAMPTONS Low Table 50"x50"x13"



### **Finishes**

### aluminium

#### ALUMINIUM Ref. 54810



Lacquered aluminium profile.