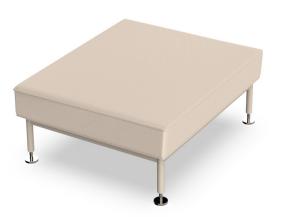

AMPTONS Módulo Central HAMPTONS Armless Section



Products / Sofas / Hamptons Chaiselongue Right Section

### Hamptons chaiselongue right section by Ramón Esteve



### Info

#### Description



HAMPTONS Chaiselongue Módulo Derecho HAMPTONS Chaiselongue Right Section



Products / Sofas / Hamptons Chaiselongue Left Section

### Hamptons chaiselongue left section by Ramón Esteve



### Info

#### Description



HAMPTONS Chaiselongue Módulo Izquierdo HAMPTONS Chaiselongue Left Section



Products / Sofas / Hamptons Chaiselongue Armless Section

### Hamptons chaiselongue armless section by Ramón Esteve



### Info

#### Description



HAMPTONS Chaiselongue Módulo Central HAMPTONS Chaiselongue Armless Section



Products / Stools & Ottomans / Hamptons Puff

### Hamptons puff by Ramón Esteve



### Info

#### Description



HAMPTONS Puff

#### Finishes

aluminium ALUMINIUM Ref. 54808 white british gray traffic gray black ecru crema castoro fiber bronze notte blue modo green pickle almond red purjai red melon mostaza

Lacquered aluminium profile.

#### fabric

SILVERTEX Ref. 54808CO



Vinyl fabric suitable for indoor and outdoor use. Special option for upholstery.

#### CREVIN Ref. 54808CO









white 1308

steel 1309

taupe 1310

anthracite 1311

Upholstery fabric, that as and natural appearance and can be easy cleaned by washing machines, allowing an easy removal of mildew. Suitable for indoor and outdoor use

CICO Ref. 54808CO

Cozy fabric with an elegant look and soft touch.

ACAPULCO Ref. 54808CO

Cozy fabric with an elegant look and soft touch.



SIESTA Ref. 54808CO