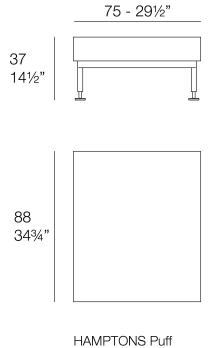

S Armless Section



Products / Sofas / Hamptons Chaiselongue Right Section

### Hamptons chaiselongue right section by Ramón Esteve



### Info

#### Description



HAMPTONS Chaiselongue Módulo Derecho HAMPTONS Chaiselongue Right Section



Products / Sofas / Hamptons Chaiselongue Left Section

### Hamptons chaiselongue left section by Ramón Esteve



### Info

#### Description



HAMPTONS Chaiselongue Módulo Izquierdo HAMPTONS Chaiselongue Left Section



Products / Sofas / Hamptons Chaiselongue Armless Section

### Hamptons chaiselongue armless section by Ramón Esteve



### Info

#### Description



HAMPTONS Chaiselongue Módulo Central HAMPTONS Chaiselongue Armless Section



Products / Stools & Ottomans / Hamptons Puff

### Hamptons puff by Ramón Esteve



### Info

#### Description



HAMPTONS Puff

#### Finishes

aluminium ALUMINIUM Ref. 54808 white british gray traffic gray black ecru crema castoro fiber bronze notte blue modo green pickle almond red purjai red melon mostaza

Lacquered aluminium profile.

#### fabric

SILVERTEX Ref. 54808CO



Vinyl fabric suitable for indoor and outdoor use. Special option for upholstery.

#### CREVIN Ref. 54808CO









white 1308

steel 1309

taupe 1310

anthracite 1311

Upholstery fabric, that as and natural appearance and can be easy cleaned by washing machines, allowing an easy removal of mildew. Suitable for indoor and outdoor use

CICO Ref. 54808CO

Cozy fabric with an elegant look and soft touch.

ACAPULCO Ref. 54808CO

Cozy fabric with an elegant look and soft touch.



SIESTA Ref. 54808CO

Cozy fabric with an elegant lo