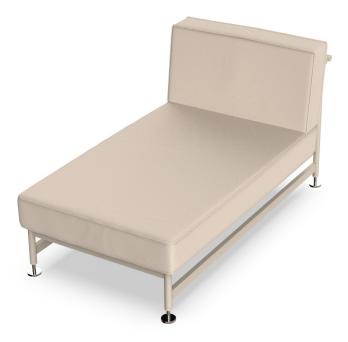

### Hamptons chaiselongue left section by Ramón Esteve

### Info

#### Description

HAMPTONS Chaiselongue Módulo Izquierdo HAMPTONS Chaiselongue Left Section

Products / Sofas / Hamptons Chaiselongue Armless Section