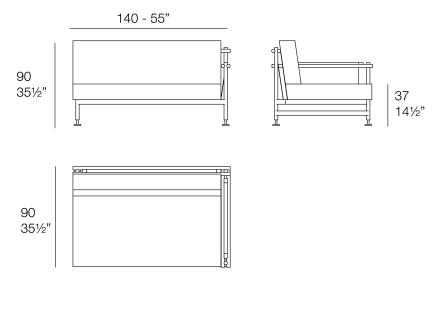

### Info

Description

HAMPTONS Módulo Izquierdo HAMPTONS Left Section

Products / Sofas / Hamptons Armless Section