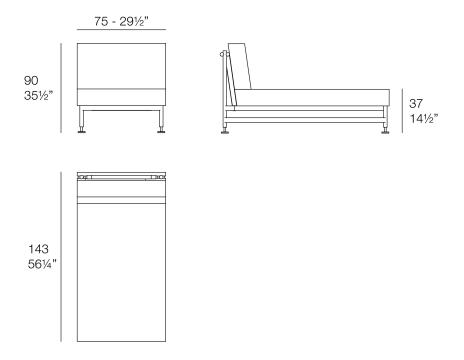

### Hamptons chaiselongue left section by Ramón Esteve

### Info

#### Description

HAMPTONS Chaiselongue Módulo Izquierdo HAMPTONS Chaiselongue Left Section

Products / Sofas / Hamptons Chaiselongue Armless Section