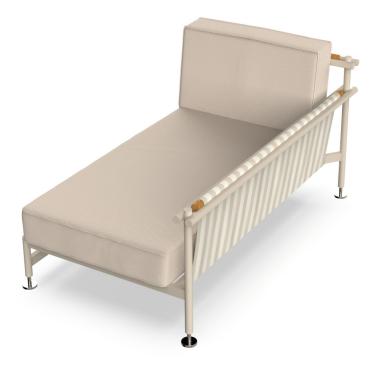

### Hamptons chaiselongue right section by Ramón Esteve

### Info

#### Description

HAMPTONS Chaiselongue Módulo Derecho HAMPTONS Chaiselongue Right Section

Products / Sofas / Hamptons Chaiselongue Left Section