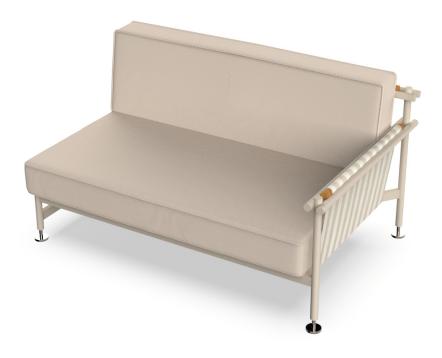

### Info

Description

HAMPTONS Módulo Izquierdo HAMPTONS Left Section

Products / Sofas / Hamptons Armless Section