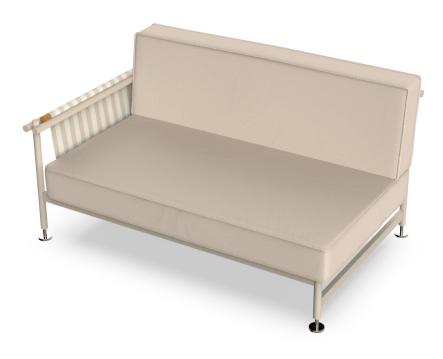

#### Description

HAMPTONS Módulo Derecho HAMPTONS Right Section

Products / Sofas / Hamptons Sectional Left Armrest