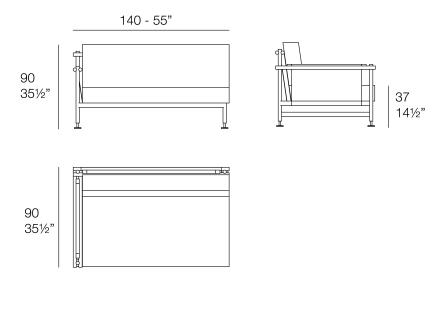

#### Description

HAMPTONS Módulo Derecho HAMPTONS Right Section

Products / Sofas / Hamptons Sectional Left Armrest