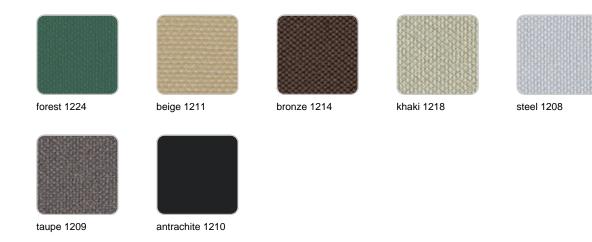

#### CREVIN Ref. 54808CO

white 1308

steel 1309

taupe 1310

anthracite 1311

Upholstery fabric, that as and natural appearance and can be easy cleaned by washing machines, allowing an easy removal of mildew. Suitable for indoor and outdoor use