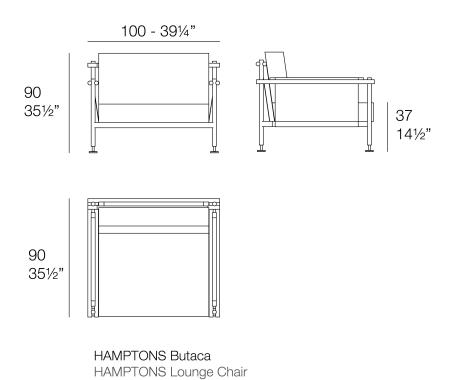

Products / Lounge Chairs / Hamptons Lounge Chair

# Hamptons lounge chair

by Ramón Esteve

Hamptons, the **new collection of <u>designer outdoor furniture</u>** consists of a set of pieces where a careful selection of fabrics and patterns evoke that "lifestyle" where elegance is perceived in the finest details.



## Info

## Description



### **Finishes**

### aluminium

### ALUMINIUM Ref. 54800



Lacquered aluminium profile.

### fabric

SILVERTEX Ref. 54800CO







beige 1211



bronze 1214



khaki 1218



steel 1208







antrachite 1210

Vinyl fabric suitable for indoor and outdoor use. Special option for upholstery.

#### CREVIN Ref. 54800CO







steel 1309



taupe 1310



anthracite 1311

Upholstery fabric, that as and natural appearance and can be easy cleaned by washing machines, allowing an easy removal of mildew. Suitable for indoor and outdoor use

**CICO** 

Ref. 54800CO

Cozy fabric with an elegant look and soft touch.

ACAPULCO Ref. 54800CO

Cozy fabric with an elegant look and soft touch.



**SIESTA** Ref. 54800CO

Cozy fabric with an elegant look and soft touch.

**IKON** Ref. 54800CO

Cozy fabric