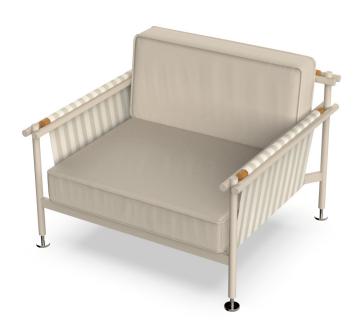

# Hamptons lounge chair

by Ramón Esteve

Hamptons, the **new collection of <u>designer outdoor furniture</u>** consists of a set of pieces where a careful selection of fabrics and patterns evoke that "lifestyle" where elegance is perceived in the finest details.