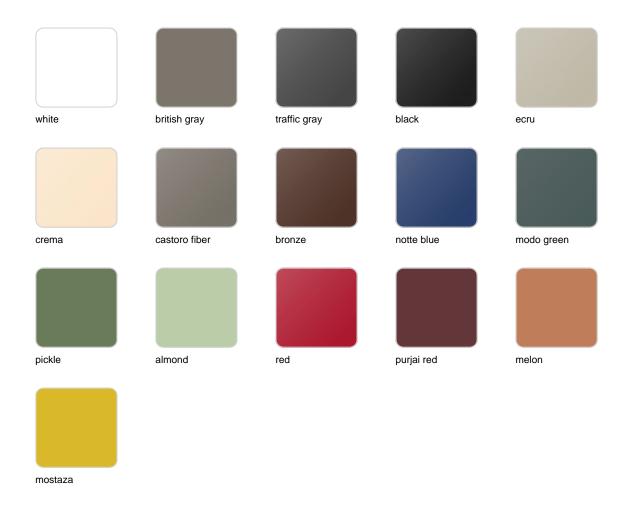

### **Finishes**

### aluminium

### ALUMINIUM Ref. 54800

Lacquered aluminium profile.