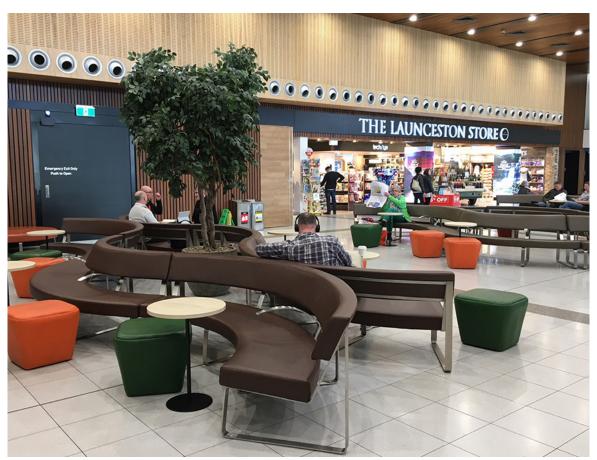

in both design and manufacture. We hold ISO 9001 contification

Wherever possible, we consider each product's lifecycle, choosing materials and components which can be reused and recycled. We're also consciously working to reduce our carbon footprint and impact on the planet.

# The Shift ottoman adds texture and warmth to any environment and creates flexible, moveable seating solutions.

The perfect perching ottoman with rounded corners and a tapered radius edge which fits perfectly into a multitude of environments.



### **Overview**

Configure quickly and move often

- Available in three sizes
- Available upholstered in COM in a range of fabrics, vinyls or leather
- · Two tone upholstery option available
- Fixed base with non-slip rubber plugs







1. Launceston Airport, Australia





#### **Dimensions**

# Small

500W x 500D x 440H

# Medium

1000W x 500D x 440H

# Large

1000W x 1000D x 440H