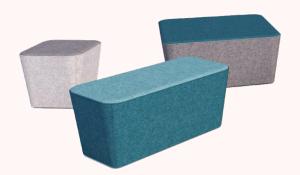

### **Overview**

Configure quickly and move often

- Available in three sizes
- Available upholstered in COM in a range of fabrics, vinyls or leather
- · Two tone upholstery option available
- Fixed base with non-slip rubber plugs

# Medium

1000W x 500D x 440H

# Large

1000W x 1000D x 440H