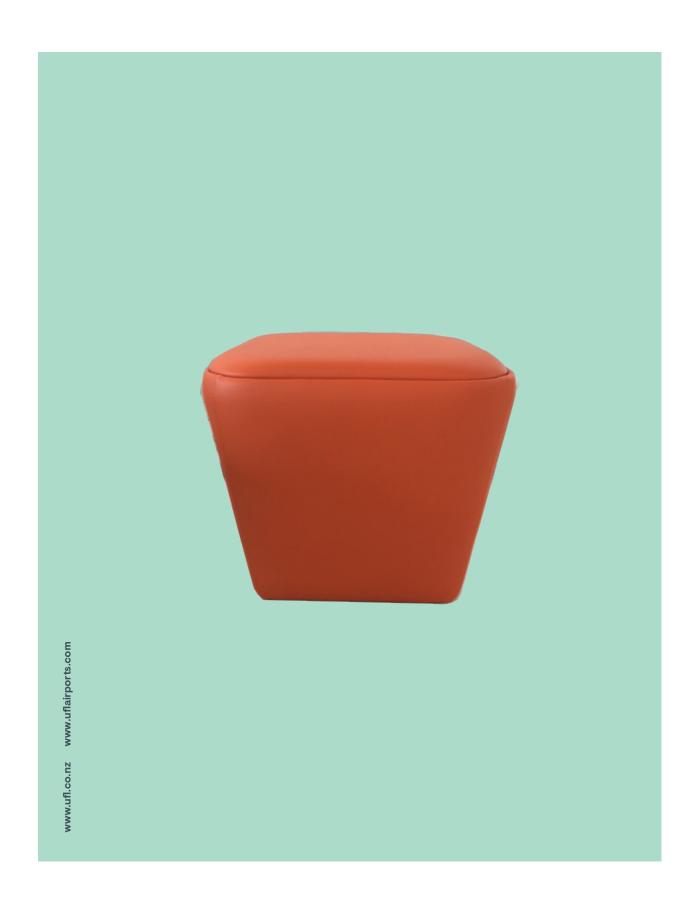

# The Shift ottoman adds texture and warmth to any environment and creates flexible, moveable seating solutions.

The perfect perching ottoman with rounded corners and a tapered radius edge which fits perfectly into a multitude of environments.

### **Overview**

Configure quickly and move often

- Available in three sizes
- Available upholstered in COM in a range of fabrics, vinyls or leather
- · Two tone upholstery option available
- Fixed base with non-slip rubber plugs

# Small

500W x 500D x 440H