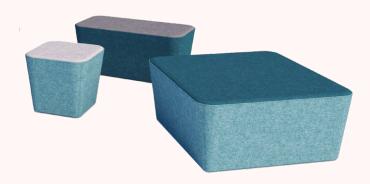

### **Overview**

Configure quickly and move often

- Available in three sizes
- Available upholstered in COM in a range of fabrics, vinyls or leather
- · Two tone upholstery option available
- Fixed base with non-slip rubber plugs

# Small

500W x 500D x 440H

# Medium

1000W x 500D x 440H

# Large

1000W x 1000D x 440H