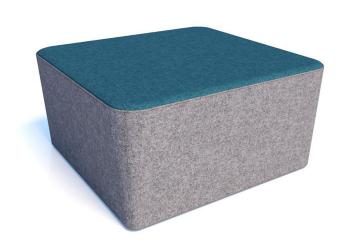

# The Shift ottoman adds texture and warmth to any environment and creates flexible, moveable seating solutions.

The perfect perching ottoman with rounded corners and a tapered radius edge which fits perfectly into a multitude of environments.

### **Overview**

Configure quickly and move often

- Available in three sizes
- Available upholstered in COM in a range of fabrics, vinyls or leather
- · Two tone upholstery option available
- Fixed base with non-slip rubber plugs

# Large

1000W x 1000D x 440H