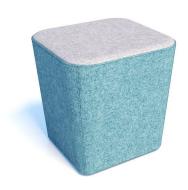

# The Shift ottoman adds texture and warmth to any environment and creates flexible, moveable seating solutions.

The perfect perching ottoman with rounded corners and a tapered radius edge which fits perfectly into a multitude of environments.

### **Overview**

Configure quickly and move often

- Available in three sizes
- Available upholstered in COM in a range of fabrics, vinyls or leather
- · Two tone upholstery option available
- Fixed base with non-slip rubber plugs

# Small

500W x 500D x 440H