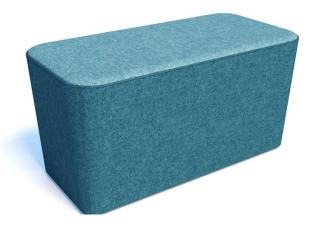

# The Shift ottoman adds texture and warmth to any environment and creates flexible, moveable seating solutions.

The perfect perching ottoman with rounded corners and a tapered radius edge which fits perfectly into a multitude of environments.

### **Overview**

Configure quickly and move often

- Available in three sizes
- Available upholstered in COM in a range of fabrics, vinyls or leather
- · Two tone upholstery option available
- Fixed base with non-slip rubber plugs

# Medium

1000W x 500D x 440H