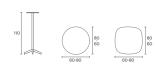

L TABLE enea

**BY Lievore Altherr Molina** 



Lottus AL table has a 4-star aluminium base polished or lacquered in any of our colours and is available in three different heights. Table tops can be made with different finishes, measures and shapes, so it is perfect for cafes, bars, restaurants and hotels, though it is also adequate for more corporate environments.

### **Structures**

- Ø40×3 mm cold rolled steel tube
- Polished aluminium base with 4 supports and anti-slip stoppers connected to the tube by mechanical joints
- Circular or rounded-square top with straight or bevelled edges, available in melamine, HPL, Fenix or oak

## **Certificates**

UNE EN581-3:2007 Bifma X5.1-2011 UNE EN581-3:2007

# **Finishes**

- Lacquered structure.
- Top in HPL, Melamine o Fenix.

## Measures







## Accessories