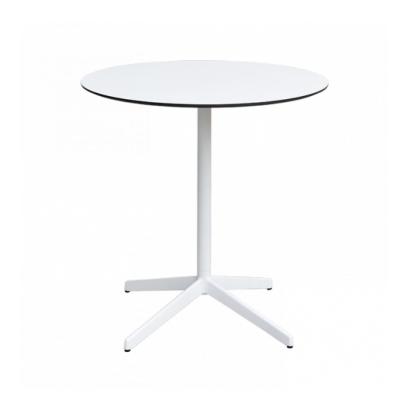

LOTTUS AL TABLE enea

**BY Lievore Altherr Molina** 

Lottus AL table has a 4-star aluminium base polished or lacquered in any of our colours and is available in three different heights. Table tops can be made with different finishes, measures and shapes, so it is perfect for cafes, bars, restaurants and hotels, though it is also adequate for more corporate environments.

### **Structures**

- Ø40×3 mm cold rolled steel tube
- Polished aluminium base with 4 supports and anti-slip stoppers connected to the tube by mechanical joints
- Circular or rounded-square top with straight or bevelled edges, available in melamine, HPL, Fenix or oak