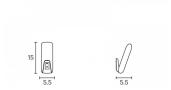

#### Measures

Ecodesign Product in accordance to

Certificates

UNE-EN ISO 14006.

Caddy coat hooks are available in solid beech wood or polypropylene in any of our colours and they are offered in 3-unit pack. Wall joining supports, meanwhile, are made of lacquered aluminium. This way Caddy allows to combine different tones, textures and materials.