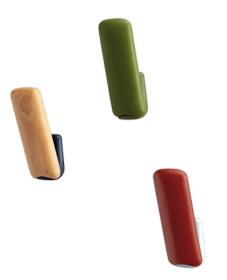

#### **Structures**

• Die-cast aluminium supports L-2630 UNE 38-263 • Solid beech hangers, polyurethane varnish, stained, natural finish and base, semi-matt gloss with ultraviolet and anti-yellowing treatment, quality E1

#### Measures

Ecodesign Product in accordance to

Certificates

UNE-EN ISO 14006.

Caddy coat hooks are available in solid beech wood or polypropylene in any of our colours and they are offered in 3-unit pack. Wall joining supports, meanwhile, are made of lacquered aluminium. This way Caddy allows to combine different tones, textures and materials.