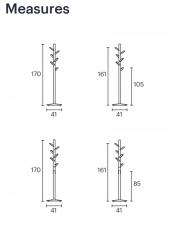

#### Structures

 Metal frame for the rounded-square base and the Ø50×2 mm round tube, made of cold rolled steel
Solid beech hangers, polyurethane varnish, stained, natural finish and base, semi-matt gloss with ultraviolet and anti-yellowing treatment, quality E1