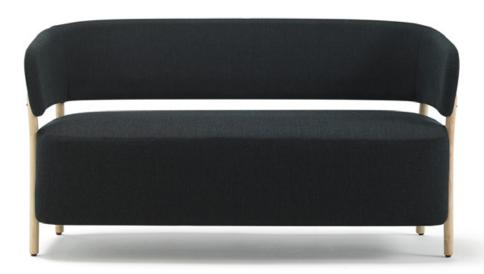

RC Wood Collection Blasco & Vila

Sofa Francesc Rifé 2017

A collection fully rational. A sophisticated body rests on a visible structure, interpreted as the minimalist element of the whole. With no superfluous details, RC Wood is made of solid ash wood, available in natural or black. The collection keeps growing and presents a great range of formats: chairs, armchairs, sofas and benches with and without tables. All the typologies are connected through a language of ergonomic and wide forms. Its main feature is a curved backrest that extends in the form of armrests and embraces the user.

RC Wood Collection Sofa Blasco SVila