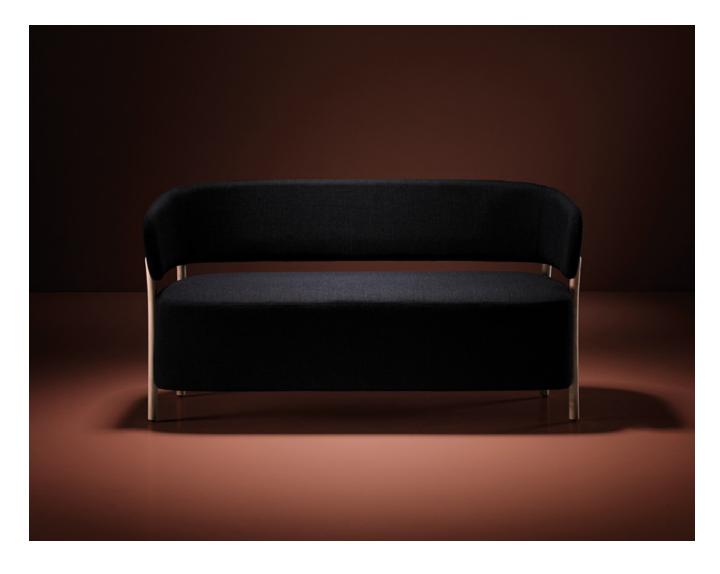

RC Wood Collection Blasco & Vila

Sofa Francesc Rifé 2017

A collection fully rational. A sophisticated body rests on a visible structure, interpreted as the minimalist element of the whole. With no superfluous details, RC Wood is made of solid ash wood, available in natural or black. The collection keeps growing and presents a great range of formats: chairs, armchairs, sofas and benches with and without tables. All the typologies are connected through a language of ergonomic and wide forms. Its main feature is a curved backrest that extends in the form of armrests and embraces the user.

RC Wood Collection Sofa Blasco  $\otimes$  Vila

Ref: 630001