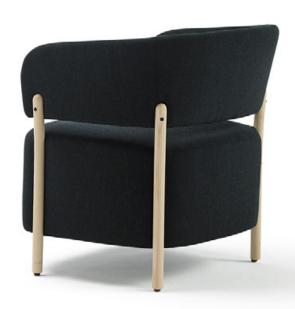

# Lounge chair

Francesc Rifé

2017

A collection fully rational. A sophisticated body rests on a visible structure, interpreted as the minimalist element of the whole. With no superfluous details, RC Wood is made of solid ash wood, available in natural or black. The collection keeps growing and presents a great range of formats: chairs, armchairs, sofas and benches with and without tables. All the typologies are connected through a language of ergonomic and wide forms. Its main feature is a curved backrest that extends in the form of armrests and embraces the user.

### **Materials**

SEAT: Wood covered with polyurethane foam rubber of D. 32 kg and Fiber of 150 gr.

BACK: Metallic iron tube covered with flame retardant polyurethane (UNE EN 1021-2: 06 / BS 5852: 06) D. 60 kg.

LEGS: Solid ash wood. Natural and black.