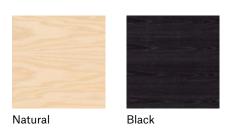

Collection Lounge chair Blasco & Vila





Ref: 230001

### **Materials**

SEAT: Wood covered with polyurethane foam rubber of D. 32 kg and Fiber of 150 gr.

BACK: Metallic iron tube covered with flame retardant polyurethane (UNE EN 1021-2: 06 / BS 5852: 06) D. 60 kg.

LEGS: Solid ash wood. Natural and black.

### **Dimensions**



ORIGIN 100% Made in Spain

### **WARRANTY** 5 years

There is a five-year warranty against manufacturing defects (materials and workmanship). Wear and tear and damage to the product are not covered by this warranty. User claims under this warranty must be submitted to the distributor of the product.

RC Wood Collection Lounge chair Blasco & Vila

## Finishes

### MADE TO ORDER

Crevin etc.

### **Upholstery Selection Blasco&Vila**



510

### **Ash Wood**

156



91

131