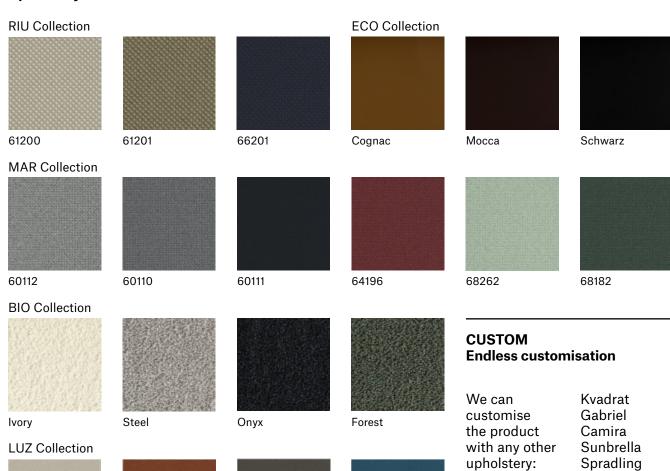

al ASCER awards.





RC Wood Collection Lounge chair Blasco & Vila





Ref: 230001

### **Materials**

SEAT: Wood covered with polyurethane foam rubber of D. 32 kg and Fiber of 150 gr.

BACK: Metallic iron tube covered with flame retardant polyurethane (UNE EN 1021-2: 06 / BS 5852: 06) D. 60 kg.

LEGS: Solid ash wood. Natural and black.

### **Dimensions**



ORIGIN 100% Made in Spain

### **WARRANTY** 5 years

There is a five-year warranty against manufacturing defects (materials and workmanship). Wear and tear and damage to the product are not covered by this warranty. User claims under this warranty must be submitted to the distributor of the product.

RC Wood Collection Lounge chair Blasco & Vila

## Finishes

### MADE TO ORDER

Crevin etc.

### **Upholstery Selection Blasco&Vila**



510

### **Ash Wood**

156



91

131