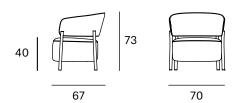

es the user.

Interior and industrial designer, Francesc Rifé founds his own studio in Barcelona in 1994. Influenced by minimalism and following a familiar tradition linked to craftsmanship, his work focuses on ways of approaching spatial order and proportion. Currently, Rifé leads a team of professionals from several design fields that has won several awards: Contract World, Red Dot. HiP in Chicago, ICFF Editors, FAD, Delta and several ASCER awards.





RC Wood Collection Lounge chair Blasco & Vila





Ref: 230001

### **Materials**

SEAT: Wood covered with polyurethane foam rubber of D. 32 kg and Fiber of 150 gr.

BACK: Metallic iron tube covered with flame retardant polyurethane (UNE EN 1021-2: 06 / BS 5852: 06) D. 60 kg.

LEGS: Solid ash wood. Natural and black.

### **Dimensions**



ORIGIN 100% Made in Spain

### **WARRANTY** 5 years

There is a five-year warranty against manufacturing defects (materials and workmanship). Wear and tear and damage to the product are not covered by this warranty. User claims under this warranty must be submitted to the distributor of the product.

RC Wood Collection Lounge chair Blasco & Vila

## Finishes

### MADE TO ORDER

Crevin etc.

### **Upholstery Selection Blasco&Vila**



510

### **Ash Wood**

156



91

131