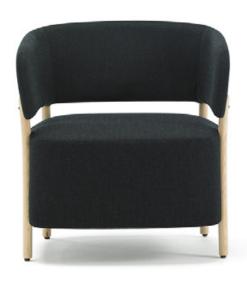

# Lounge chair

Francesc Rifé

2017

A collection fully rational. A sophisticated body rests on a visible structure, interpreted as the minimalist element of the whole. With no superfluous details, RC Wood is made of solid ash wood, available in natural or black. The collection keeps growing and presents a great range of formats: chairs, armchairs, sofas and benches with and without tables. All the typologies are connected through a language of ergonomic and wide forms. Its main feature is a curved backrest that extends in the form of armrests and embraces the user.

RC Wood Collection Lounge chair Blasco & Vila

Ref: 230001