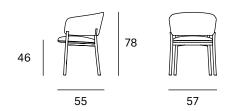

ds in the form of armrests and embraces the user.

Interior and industrial designer, Francesc Rifé founds his own studio in Barcelona in 1994. Influenced by minimalism and following a familiar tradition linked to craftsmanship, his work focuses on ways of approaching spatial order and proportion. Currently, Rifé leads a team of professionals from several design fields that has won several awards: Contract World, Red Dot. HiP in Chicago, ICFF Editors, FAD, Delta and several ASCER awards.





RC Wood Collection Armchair Blasco & Vila



Ref: 330001

#### **Materials**

SEAT: Wood covered with polyurethane foam rubber of D. 32 kg and Fiber of 150 gr.

BACK: Curved beech wood board covered with polyurethane foam rubber D. 32 kg.

LEGS: Solid ash wood. Natural and black.

#### **Dimensions**



ORIGIN 100% Made in Spain

#### **WARRANTY** 5 years

There is a five-year warranty against manufacturing defects (materials and workmanship). Wear and tear and damage to the product are not covered by this warranty. User claims under this warranty must be submitted to the distributor of the product.

Blasco&Vila Armchair **RC Wood Collection** 

## Finishes

### MADE TO ORDER

upholstery:

Spradling Crevin etc.

#### **Upholstery Selection Blasco&Vila**



510

#### **Ash Wood**

156

**LUZ Collection** 



91

131