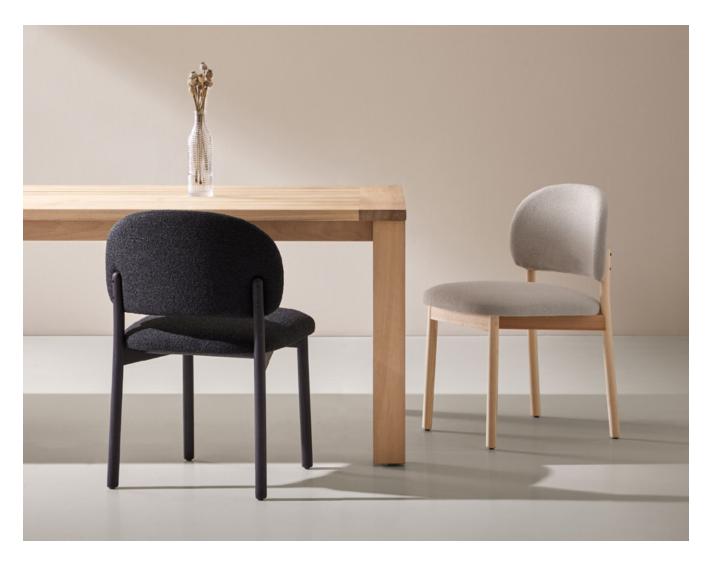

RC Wood Collection Blasco SVila

Chair Francesc Rifé 2017

A collection fully rational. A sophisticated body rests on a visible structure, interpreted as the minimalist element of the whole. With no superfluous details, RC Wood is made of solid ash wood, available in natural or black. The collection keeps growing and presents a great range of formats: chairs, armchairs, sofas and benches with and without tables. All the typologies are connected through a language of ergonomic and wide forms. Its main feature is a curved backrest that extends in the form of armrests and embraces the user.

Blasco&Vila Chair **RC Wood Collection** 