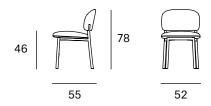

tends in the form of armrests and embraces the user.

Interior and industrial designer, Francesc Rifé founds his own studio in Barcelona in 1994. Influenced by minimalism and following a familiar tradition linked to craftsmanship, his work focuses on ways of approaching spatial order and proportion. Currently, Rifé leads a team of professionals from several design fields that has won several awards: Contract World, Red Dot. HiP in Chicago, ICFF Editors, FAD, Delta and several ASCER awards.





RC Wood Collection Chair Blasco & Vila



Ref: 130001

#### **Materials**

SEAT: Wood covered with polyurethane foam rubber of D. 32 kg and Fiber of 150 gr.

BACK: Curved beech wood board covered with polyurethane foam rubber D. 32 kg.

LEGS: Solid ash wood. Natural and black.

#### **Dimensions**



ORIGIN 100% Made in Spain

#### **WARRANTY** 5 years

There is a five-year warranty against manufacturing defects (materials and workmanship). Wear and tear and damage to the product are not covered by this warranty. User claims under this warranty must be submitted to the distributor of the product.

Blasco&Vila Chair **RC Wood Collection** 

## Finishes

### MADE TO ORDER

#### **Upholstery Selection Blasco&Vila**







**LUZ Collection** 





Steel



91



Onyx



131



Forest





**Endless customisation** 

We can customise the product with any other upholstery:

**Kvadrat** Gabriel Camira Sunbrella Spradling Crevin etc.

Schwarz

68182

#### **Ash Wood**





Natural

Black

RC Wood Collection Blasco & Vila

# Armchair

Francesc Rifé

2017

A collection fully rational. A sophis