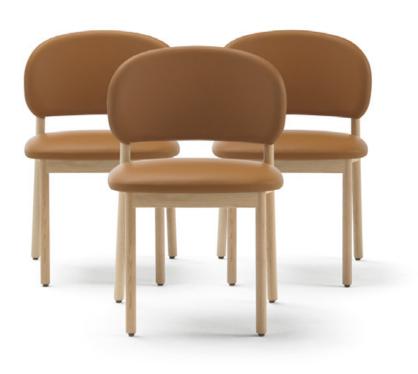

RC Wood Collection Blasco SVila

Chair Francesc Rifé 2017

A collection fully rational. A sophisticated body rests on a visible structure, interpreted as the minimalist element of the whole. With no superfluous details, RC Wood is made of solid ash wood, available in natural or black. The collection keeps growing and presents a great range of formats: chairs, armchairs, sofas and benches with and without tables. All the typologies are connected through a language of ergonomic and wide forms. Its main feature is a curved backrest that extends in the form of armrests and embraces the user.

RC Wood Collection Chair Blasco & Vila

Ref: 130001

Blasco&Vila Chair **RC Wood Collection** 