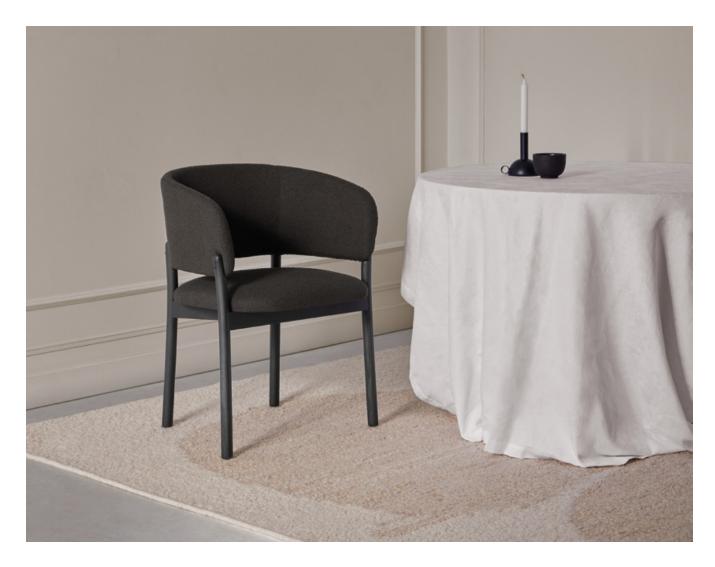

# Armchair

Francesc Rifé

2017

A collection fully rational. A sophisticated body rests on a visible structure, interpreted as the minimalist element of the whole. With no superfluous details, RC Wood is made of solid ash wood, available in natural or black. The collection keeps growing and presents a great range of formats: chairs, armchairs, sofas and benches with and without tables. All the typologies are connected through a language of ergonomic and wide forms. Its main feature is a curved backrest that extends in the form of armrests and embraces the user.

Blasco&Vila Armchair **RC Wood Collection** 