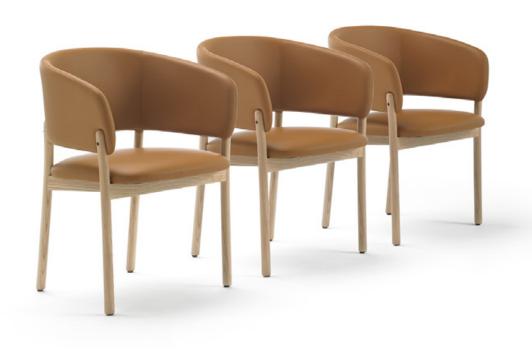

RC Wood Collection Blasco SVila

Chair Francesc Rifé 2017

A collection fully rational. A sophisticated body rests on a visible structure, interpreted as the minimalist element of the whole. With no superfluous details, RC Wood is made of solid ash wood, available in natural or black. The collection keeps growing and presents a great range of formats: chairs, armchairs, sofas and benches with and without tables. All the typologies are connected through a language of ergonomic and wide forms. Its main feature is a curved backrest that extends in the form of armrests and embraces the user.

Blasco&Vila Chair **RC Wood Collection** 