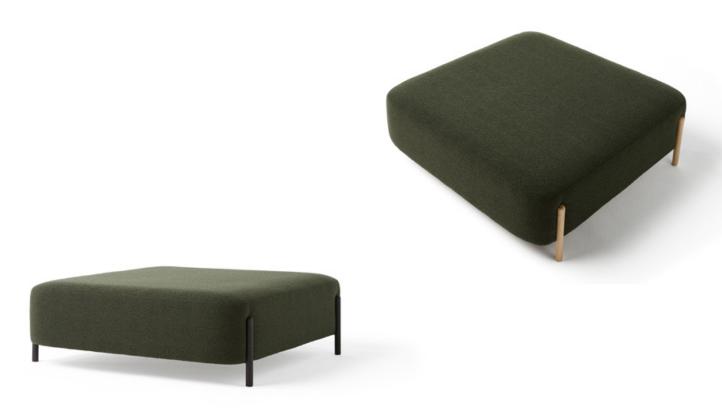

RC Wood Collection Blasco & Vila

Bench Francesc Rifé 2021

A collection fully rational. A sophisticated body rests on a visible structure, interpreted as the minimalist element of the whole. With no superfluous details, RC Wood is made of solid ash wood, available in natural or black. The collection keeps growing and presents a great range of formats: chairs, armchairs, sofas and benches with and without tables. All the typologies are connected through a language of ergonomic and wide forms. Its main feature is a curved backrest that extends in the form of armrests and embraces the user.

RC Wood Collection Bench 65x65 Blasco & Vila

Ref: 930001