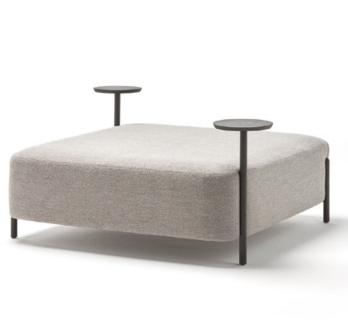

# Bench with table

Francesc Rifé 2022

A collection fully rational. A sophisticated body rests on a visible structure, interpreted as the minimalist element of the whole. With no superfluous details, RC Wood is made of solid ash wood, available in natural or black. The collection keeps growing and presents a great range of formats: chairs, armchairs, sofas and benches with and without tables. All the typologies are connected through a language of ergonomic and wide forms. Its main feature is a curved backrest that extends in the form of armrests and embraces the user.

Ref: 930004

#### **Materials**

SEAT: Wood covered with polyurethane foam rubber of D. 32 kg and Fiber of 150 gr.

LEGS & TABLE: Solid ash wood.

Natural and black.