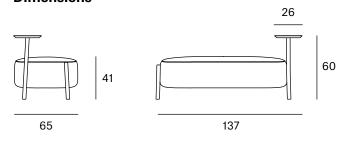

ways of approaching spatial order and proportion. Currently, Rifé leads a team of professionals from several design fields that has won several awards: Contract World, Red Dot. HiP in Chicago, ICFF Editors, FAD, Delta and several ASCER awards.









Ref: 930004

#### **Materials**

SEAT: Wood covered with polyurethane foam rubber of D. 32 kg and Fiber of 150 gr.

LEGS & TABLE: Solid ash wood.

Natural and black.

#### **Dimensions**



ORIGIN 100% Made in Spain

#### **WARRANTY** 5 years

# Finishes

### MADE TO ORDER

#### **Upholstery Selection Blasco&Vila**



510

#### **Ash Wood**

156



91





Ref: 930005

#### **Materials**

SEAT: Wood covered with polyurethane foam rubber of D. 32 kg and Fiber of 150 gr.

LEGS & TABLE: Solid ash wood.

Natural and black.

#### **Dimensions**



ORIGIN 100% Made in Spain

#### **WARRANTY** 5 years

# Finishes

### MADE TO ORDER

upholstery:

Spradling Crevin etc.

#### **Upholstery Selection Blasco&Vila**



510

#### **Ash Wood**

156



91





Ref: 930006

#### **Materials**

SEAT: Wood covered with polyurethane foam rubber of D. 32 kg and Fiber of 150 gr.

LEGS & TABLES: Solid ash wood. Natural and black.

#### **Dimensions**



ORIGIN 100% Made in Spain

#### **WARRANTY** 5 years

# Finishes

### MADE TO ORDER

Crevin etc.

#### **Upholstery Selection Blasco&Vila**



510

#### **Ash Wood**

156



91