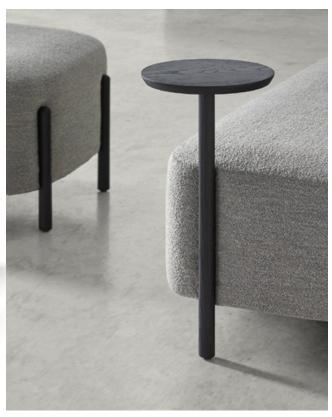

# Bench with table

Francesc Rifé 2022

A collection fully rational. A sophisticated body rests on a visible structure, interpreted as the minimalist element of the whole. With no superfluous details, RC Wood is made of solid ash wood, available in natural or black. The collection keeps growing and presents a great range of formats: chairs, armchairs, sofas and benches with and without tables. All the typologies are connected through a language of ergonomic and wide forms. Its main feature is a curved backrest that extends in the form of armrests and embraces the user.

#### **Materials**

SEAT: Wood covered with polyurethane foam rubber of D. 32 kg and Fiber of 150 gr.

LEGS & TABLE: Solid ash wood.

Natural and black.