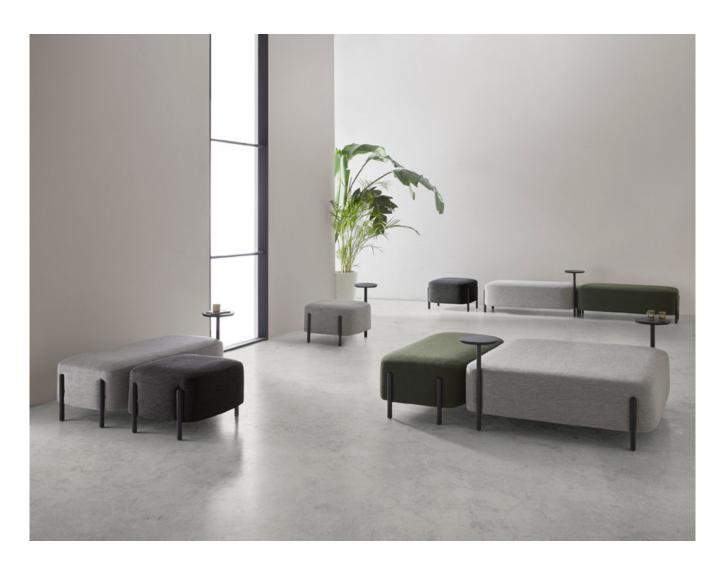

RC Wood Collection Blasco & Vila

Bench Francesc Rifé 2021

A collection fully rational. A sophisticated body rests on a visible structure, interpreted as the minimalist element of the whole. With no superfluous details, RC Wood is made of solid ash wood, available in natural or black. The collection keeps growing and presents a great range of formats: chairs, armchairs, sofas and benches with and without tables. All the typologies are connected through a language of ergonomic and wide forms. Its main feature is a curved backrest that extends in the form of armrests and embraces the user.

# Bench with table

Francesc Rifé 2022

A collection fully rational. A sophisticated body rests on a visible structure, interpreted as the minimalist element of the whole. With no superfluous details, RC Wood is made of solid ash wood, available in natural or black. The collection keeps growing and presents a great range of formats: chairs, armchairs, sofas and benches with and without tables. All the typologies are connected through a language of ergonomic and wide forms. Its main feature is a curved backrest that extends in the form of armrests and embraces the user.