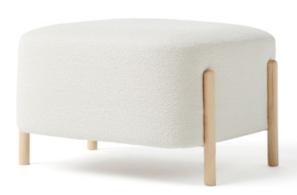

RC Wood Collection Bench 65x65 Blasco & Vila

Ref: 930001

#### **Materials**

SEAT: Wood covered with polyurethane foam rubber of D. 32 kg and Fiber of 150 gr.

LEGS: Solid ash wood. Natural and black.