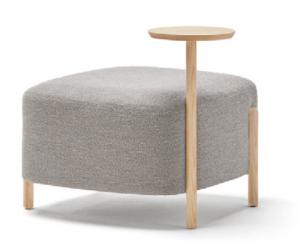

# Bench with table

Francesc Rifé 2022

A collection fully rational. A sophisticated body rests on a visible structure, interpreted as the minimalist element of the whole. With no superfluous details, RC Wood is made of solid ash wood, available in natural or black. The collection keeps growing and presents a great range of formats: chairs, armchairs, sofas and benches with and without tables. All the typologies are connected through a language of ergonomic and wide forms. Its main feature is a curved backrest that extends in the form of armrests and embraces the user.

#### **Materials**

SEAT: Wood covered with polyurethane foam rubber of D. 32 kg and Fiber of 150 gr.

LEGS & TABLE: Solid ash wood.

Natural and black.