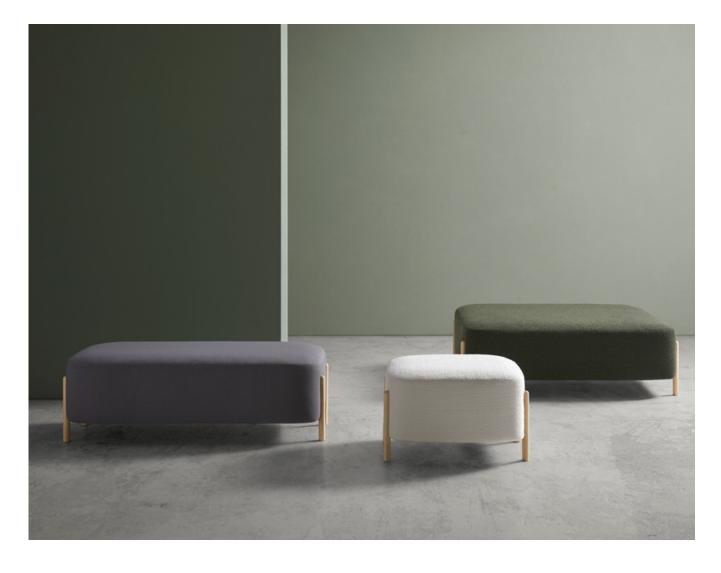

RC Wood Collection Blasco & Vila

Bench Francesc Rifé 2021

A collection fully rational. A sophisticated body rests on a visible structure, interpreted as the minimalist element of the whole. With no superfluous details, RC Wood is made of solid ash wood, available in natural or black. The collection keeps growing and presents a great range of formats: chairs, armchairs, sofas and benches with and without tables. All the typologies are connected through a language of ergonomic and wide forms. Its main feature is a curved backrest that extends in the form of armrests and embraces the user.

Interior and industrial designer, Francesc Rifé founds his own studio in Barcelona in 1994. Influenced by minimalism and following a familiar tradition linked to craftsmanship, his work focuses on ways of approaching spatial order and proportion. Currently, Rifé leads a team of professionals from several design fields that has won several awards: Contract World, Red Dot. HiP in Chicago, ICFF Editors, FAD, Delta and several ASCER awards.

RC Wood Collection Bench 65x65 Blasco & Vila

Ref: 930001