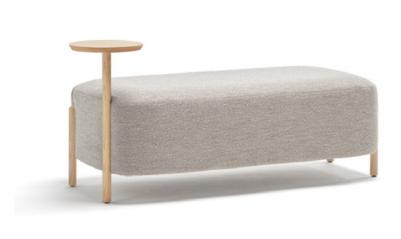

# Bench with table

Francesc Rifé 2022

A collection fully rational. A sophisticated body rests on a visible structure, interpreted as the minimalist element of the whole. With no superfluous details, RC Wood is made of solid ash wood, available in natural or black. The collection keeps growing and presents a great range of formats: chairs, armchairs, sofas and benches with and without tables. All the typologies are connected through a language of ergonomic and wide forms. Its main feature is a curved backrest that extends in the form of armrests and embraces the user.

Ref: 930004

#### **Materials**

SEAT: Wood covered with polyurethane foam rubber of D. 32 kg and Fiber of 150 gr.

LEGS & TABLE: Solid ash wood.

Natural and black.