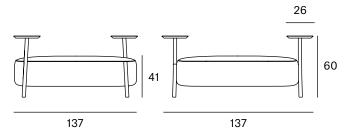

od.

Natural and black.

#### **Dimensions**



ORIGIN 100% Made in Spain

#### **WARRANTY** 5 years

# Finishes

### MADE TO ORDER

#### **Upholstery Selection Blasco&Vila**



510

#### **Ash Wood**

156



91





Ref: 930005

#### **Materials**

SEAT: Wood covered with polyurethane foam rubber of D. 32 kg and Fiber of 150 gr.

LEGS & TABLE: Solid ash wood.

Natural and black.

#### **Dimensions**



ORIGIN 100% Made in Spain

#### **WARRANTY** 5 years

# Finishes

### MADE TO ORDER

upholstery:

Spradling Crevin etc.

#### **Upholstery Selection Blasco&Vila**



510

#### **Ash Wood**

156



91





Ref: 930006

#### **Materials**

SEAT: Wood covered with polyurethane foam rubber of D. 32 kg and Fiber of 150 gr.

LEGS & TABLES: Solid ash wood. Natural and black.

#### **Dimensions**



ORIGIN 100% Made in Spain

#### **WARRANTY** 5 years

# Finishes

### MADE TO ORDER

Crevin etc.

#### **Upholstery Selection Blasco&Vila**



510

#### **Ash Wood**

156



91