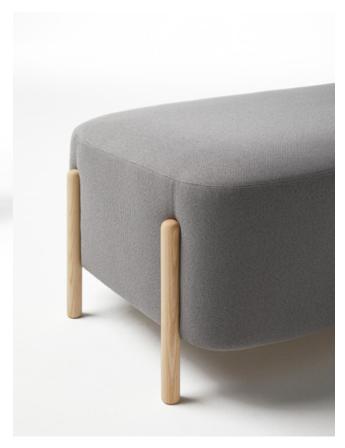

RC Wood Collection Blasco & Vila

Bench Francesc Rifé 2021

A collection fully rational. A sophisticated body rests on a visible structure, interpreted as the minimalist element of the whole. With no superfluous details, RC Wood is made of solid ash wood, available in natural or black. The collection keeps growing and presents a great range of formats: chairs, armchairs, sofas and benches with and without tables. All the typologies are connected through a language of ergonomic and wide forms. Its main feature is a curved backrest that extends in the form of armrests and embraces the user.

#### **Materials**

SEAT: Wood covered with polyurethane foam rubber of D. 32 kg and Fiber of 150 gr.

LEGS: Solid ash wood. Natural and black.