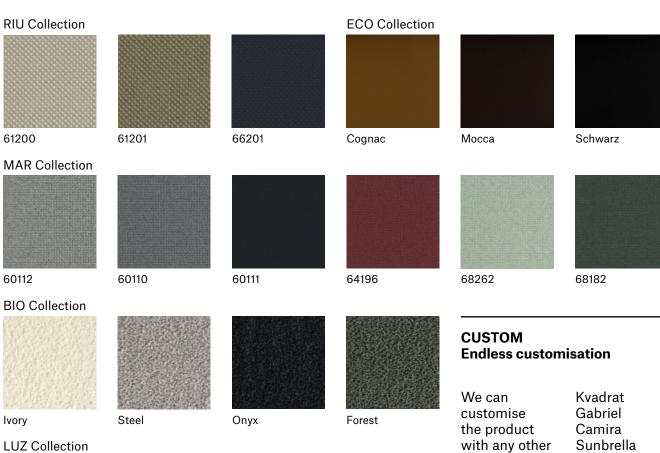

, Red Dot. HiP in Chicago, ICFF Editors, FAD, Delta and several ASCER awards.









Ref: 930004

#### **Materials**

SEAT: Wood covered with polyurethane foam rubber of D. 32 kg and Fiber of 150 gr.

LEGS & TABLE: Solid ash wood.

Natural and black.

#### **Dimensions**



ORIGIN 100% Made in Spain

#### **WARRANTY** 5 years

# Finishes

### MADE TO ORDER

#### **Upholstery Selection Blasco&Vila**



510

#### **Ash Wood**

156



91





Ref: 930005

#### **Materials**

SEAT: Wood covered with polyurethane foam rubber of D. 32 kg and Fiber of 150 gr.

LEGS & TABLE: Solid ash wood.

Natural and black.

#### **Dimensions**



ORIGIN 100% Made in Spain

#### **WARRANTY** 5 years

# Finishes

### MADE TO ORDER

upholstery:

Spradling Crevin etc.

#### **Upholstery Selection Blasco&Vila**



510

#### **Ash Wood**

156



91





Ref: 930006

#### **Materials**

SEAT: Wood covered with polyurethane foam rubber of D. 32 kg and Fiber of 150 gr.

LEGS & TABLES: Solid ash wood. Natural and black.

#### **Dimensions**



ORIGIN 100% Made in Spain

#### **WARRANTY** 5 years

# Finishes

### MADE TO ORDER

Crevin etc.

#### **Upholstery Selection Blasco&Vila**



510

#### **Ash Wood**

156



91