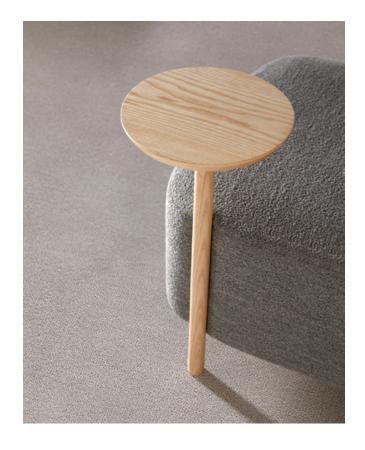

#### **Materials**

SEAT: Wood covered with polyurethane foam rubber of D. 32 kg and Fiber of 150 gr.

LEGS & TABLE: Solid ash wood.

Natural and black.