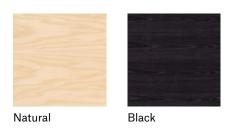

#### **Materials**

SEAT: Wood covered with polyurethane foam rubber of D. 32 kg and Fiber of 150 gr.

LEGS: Solid ash wood. Natural and black.

#### **Ash Wood**

156

91

RC Wood Collection Bench 65x125 Blasco & Vila

Ref: 930002

#### **Ash Wood**

156

91

RC Wood Collection Bench 125x125 Blasco & Vila

Ref: 930003

#### **Ash Wood**

156

91

RC Wood Collection Blasco & Vila