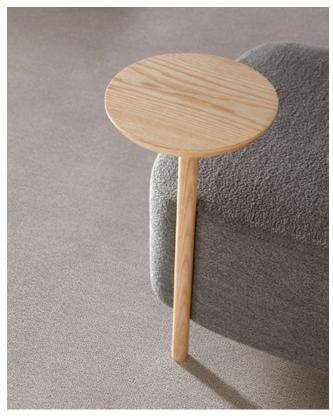

#### **Materials**

SEAT: Wood covered with polyurethane foam rubber of D. 32 kg and Fiber of 150 gr.

LEGS & TABLE: Solid ash wood.

Natural and black.