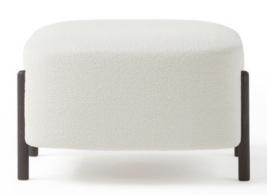

#### **Materials**

SEAT: Wood covered with polyurethane foam rubber of D. 32 kg and Fiber of 150 gr.

LEGS: Solid ash wood. Natural and black.