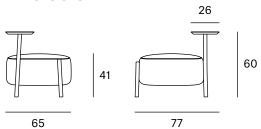

are connected through a language of ergonomic and wide forms. Its main feature is a curved backrest that extends in the form of armrests and embraces the user.

Interior and industrial designer, Francesc Rifé founds his own studio in Barcelona in 1994. Influenced by minimalism and following a familiar tradition linked to craftsmanship, his work focuses on ways of approaching spatial order and proportion. Currently, Rifé leads a team of professionals from several design fields that has won several awards: Contract World, Red Dot. HiP in Chicago, ICFF Editors, FAD, Delta and several ASCER awards.









Ref: 930004

#### **Materials**

SEAT: Wood covered with polyurethane foam rubber of D. 32 kg and Fiber of 150 gr.

LEGS & TABLE: Solid ash wood.

Natural and black.

#### **Dimensions**



ORIGIN 100% Made in Spain

#### **WARRANTY** 5 years

# Finishes

### MADE TO ORDER

#### **Upholstery Selection Blasco&Vila**



510

#### **Ash Wood**

156



91





Ref: 930005

#### **Materials**

SEAT: Wood covered with polyurethane foam rubber of D. 32 kg and Fiber of 150 gr.

LEGS & TABLE: Solid ash wood.

Natural and black.

#### **Dimensions**



ORIGIN 100% Made in Spain

#### **WARRANTY** 5 years

# Finishes

### MADE TO ORDER

upholstery:

Spradling Crevin etc.

#### **Upholstery Selection Blasco&Vila**



510

#### **Ash Wood**

156



91





Ref: 930006

#### **Materials**

SEAT: Wood covered with polyurethane foam rubber of D. 32 kg and Fiber of 150 gr.

LEGS & TABLES: Solid ash wood. Natural and black.

#### **Dimensions**



ORIGIN 100% Made in Spain

#### **WARRANTY**