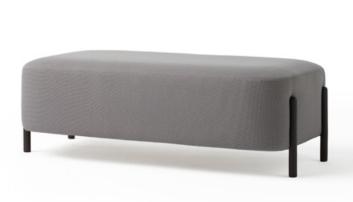

RC Wood Collection Blasco & Vila

Bench Francesc Rifé 2021

A collection fully rational. A sophisticated body rests on a visible structure, interpreted as the minimalist element of the whole. With no superfluous details, RC Wood is made of solid ash wood, available in natural or black. The collection keeps growing and presents a great range of formats: chairs, armchairs, sofas and benches with and without tables. All the typologies are connected through a language of ergonomic and wide forms. Its main feature is a curved backrest that extends in the form of armrests and embraces the user.

RC Wood Collection Bench 65x65 Blasco & Vila

Ref: 930001