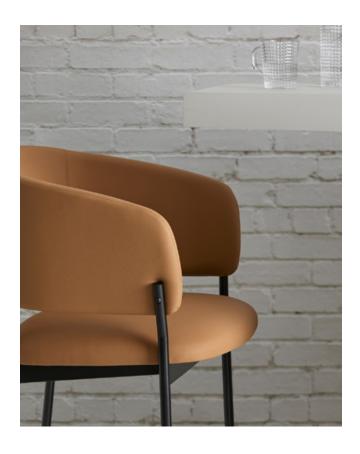

### Medium stool

Francesc Rifé

2022

A collection fully rational. A sophisticated body rests on a visible structure, interpreted as the minimalist element of the whole. With no superfluous details, RC Metal is made of black metal. The collection keeps growing and presents a great range of formats: chairs, armchairs, stools in two heights, sofas, tables and benches. All the typologies are connected through a language of ergonomic and wide forms. Its main feature is a curved backrest that extends in the form of armrests and embraces the user.

# High stool

Francesc Rifé

2017

A collection fully rational. A sophisticated body rests on a visible structure, interpreted as the minimalist element of the whole. With no superfluous details, RC Metal is made of black metal. The collection keeps growing and presents a great range of formats: chairs, armchairs, stools in two heights, sofas, tables and benches. All the typologies are connected through a language of ergonomic and wide forms. Its main feature is a curved backrest that extends in the form of armrests and embraces the user.