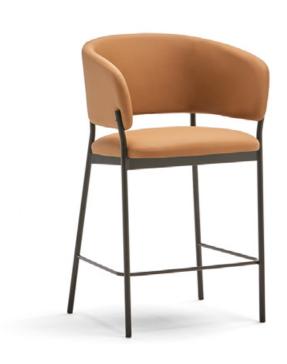

### Medium stool

Francesc Rifé

2022

A collection fully rational. A sophisticated body rests on a visible structure, interpreted as the minimalist element of the whole. With no superfluous details, RC Metal is made of black metal. The collection keeps growing and presents a great range of formats: chairs, armchairs, stools in two heights, sofas, tables and benches. All the typologies are connected through a language of ergonomic and wide forms. Its main feature is a curved backrest that extends in the form of armrests and embraces the user.

# High stool

Francesc Rifé

2017

A collection fully rational. A sophisticated body rests on a visible structure, interpreted as the minimalist element of the whole. With no superfluous details, RC Metal is made of black metal. The collection keeps growing and presents a great range of formats: chairs, armchairs, stools in two heights, sofas, tables and benches. All the typologies are connected through a language of ergonomic and wide forms. Its main feature is a curved backrest that extends in the form of armrests and embraces the user.