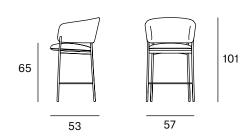

ASCER awards.





RC Metal Collection Medium stool Blasco & Vila





Ref: 430001

#### **Materials**

SEAT: Wood covered with polyurethane foam rubber of D. 32 kg and Fiber of 150 gr.

BACK: Curved beech wood board covered with polyurethane foam rubber D. 32 kg.

LEGS: Black lacquered metal F1.

#### **Dimensions**



ORIGIN 100% Made in Spain

#### **WARRANTY** 5 years

RC Metal Collection Medium stool Blasco & Vila

## Finishes

### MADE TO ORDER

etc.

#### **Upholstery Selection Blasco&Vila**



510

#### Metal

156



91

131

Black





Ref: 530001

#### **Materials**

SEAT: Wood covered with polyurethane foam rubber of D. 32 kg and Fiber of 150 gr.

BACK: Curved beech wood board covered with polyurethane foam rubber D. 32 kg.

LEGS: Black lacquered metal F1.

#### **Dimensions**



ORIGIN 100% Made in Spain

#### **WARRANTY** 5 years

## Finishes

### MADE TO ORDER

#### **Upholstery Selection Blasco&Vila**























We can

customise

the product

upholstery:



**BIO Collection** 











**LUZ Collection** 







**Kvadrat** Gabriel Camira Sunbrella with any other Spradling Crevin etc.

#### Metal

156



Black

RC Metal Collection Blasco & Vila

# High stool

Francesc Rifé

2017

A collection fully rational. A sophisticated body rests on a visible structure, interpreted as the minimalist element of the whole. With no superfluous details, RC Metal is made of black metal. The collection keeps growing and presents a great range of formats: chairs, armchairs, stools in two heights, sofas, tables and benches. All the typologies are connected through