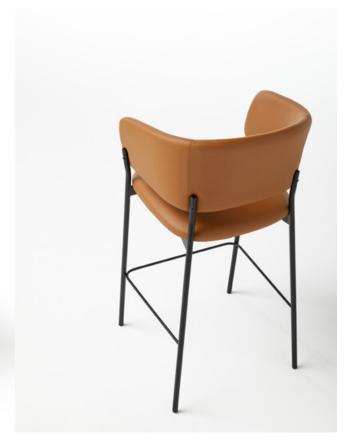

# High stool

Francesc Rifé

2017

A collection fully rational. A sophisticated body rests on a visible structure, interpreted as the minimalist element of the whole. With no superfluous details, RC Metal is made of black metal. The collection keeps growing and presents a great range of formats: chairs, armchairs, stools in two heights, sofas, tables and benches. All the typologies are connected through a language of ergonomic and wide forms. Its main feature is a curved backrest that extends in the form of armrests and embraces the user.

RC Metal Collection High stool Blasco & Vila

Ref: 430000