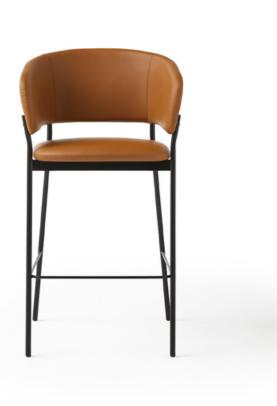

### Medium stool

Francesc Rifé

2022

A collection fully rational. A sophisticated body rests on a visible structure, interpreted as the minimalist element of the whole. With no superfluous details, RC Metal is made of black metal. The collection keeps growing and presents a great range of formats: chairs, armchairs, stools in two heights, sofas, tables and benches. All the typologies are connected through a language of ergonomic and wide forms. Its main feature is a curved backrest that extends in the form of armrests and embraces the user.

RC Metal Collection Medium stool Blasco & Vila

Ref: 430001