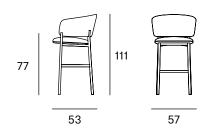

Materials**

SEAT: Wood covered with polyurethane foam rubber of D. 32 kg and Fiber of 150 gr.

BACK: Curved beech wood board covered with polyurethane foam rubber D. 32 kg.

LEGS: Black lacquered metal F1.

#### **Dimensions**



ORIGIN 100% Made in Spain

#### **WARRANTY** 5 years

Blasco&Vila High stool **RC Metal Collection** 

## Finishes

### MADE TO ORDER

#### **Upholstery Selection Blasco&Vila**



#### **LUZ Collection**



91





the product with any other upholstery:

Camira Sunbrella Spradling Crevin etc.

#### Metal



Black





Ref: 530000

#### **Materials**

SEAT: Wood covered with polyurethane foam rubber of D. 32 kg and Fiber of 150 gr.

BACK: Curved beech wood board covered with polyurethane foam rubber D. 32 kg.

LEGS: Black lacquered metal F1.

#### **Dimensions**



ORIGIN 100% Made in Spain

#### **WARRANTY** 5 years

## Finishes

### MADE TO ORDER

#### **Upholstery Selection Blasco&Vila**























**BIO Collection** 

60112



















We can **Kvadrat** Gabriel customise the product Camira Sunbrella with any other upholstery: Spradling Crevin etc.

#### Metal



Black