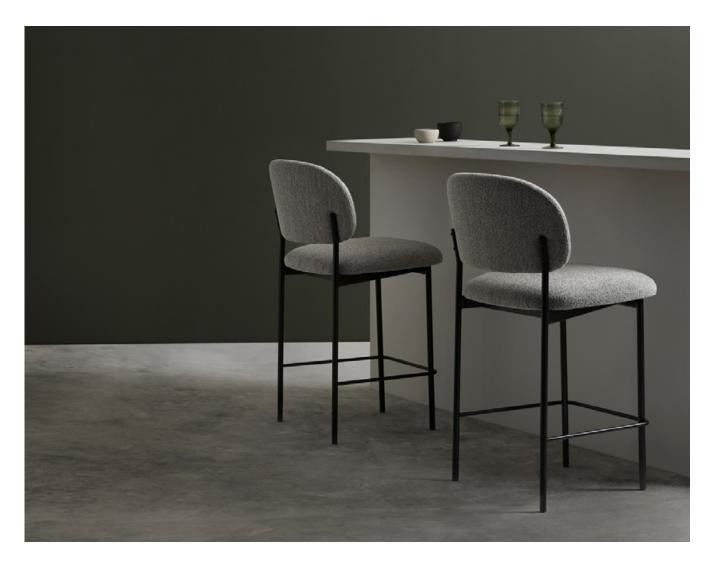

### Medium stool

Francesc Rifé

2022

A collection fully rational. A sophisticated body rests on a visible structure, interpreted as the minimalist element of the whole. With no superfluous details, RC Metal is made of black metal. The collection keeps growing and presents a great range of formats: chairs, armchairs, stools in two heights, sofas, tables and benches. All the typologies are connected through a language of ergonomic and wide forms. Its main feature is a curved backrest that extends in the form of armrests and embraces the user.

# High stool

Francesc Rifé

2017

A collection fully rational. A sophisticated body rests on a visible structure, interpreted as the minimalist element of the whole. With no superfluous details, RC Metal is made of black metal. The collection keeps growing and presents a great range of formats: chairs, armchairs, stools in two heights, sofas, tables and benches. All the typologies are connected through a language of ergonomic and wide forms. Its main feature is a curved backrest that extends in the form of armrests and embraces the user.

RC Metal Collection High stool Blasco & Vila

Ref: 430000

#### **WARRANTY** 5 years

Blasco&Vila High stool **RC Metal Collection** 