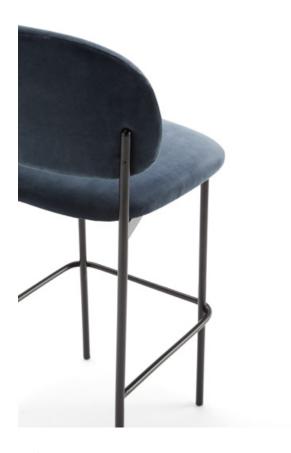

#### **Materials**

SEAT: Wood covered with polyurethane foam rubber of D. 32 kg and Fiber of 150 gr.

BACK: Curved beech wood board covered with polyurethane foam rubber D. 32 kg.

LEGS: Black lacquered metal F1.