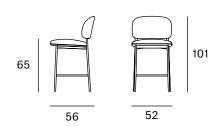

ends in the form of armrests and embraces the user.

Interior and industrial designer, Francesc Rifé founds his own studio in Barcelona in 1994. Influenced by minimalism and following a familiar tradition linked to craftsmanship, his work focuses on ways of approaching spatial order and proportion. Currently, Rifé leads a team of professionals from several design fields that has won several awards: Contract World, Red Dot. HiP in Chicago, ICFF Editors, FAD, Delta and several ASCER awards.





RC Metal Collection Medium stool Blasco & Vila





Ref: 430001

#### **Materials**

SEAT: Wood covered with polyurethane foam rubber of D. 32 kg and Fiber of 150 gr.

BACK: Curved beech wood board covered with polyurethane foam rubber D. 32 kg.

LEGS: Black lacquered metal F1.

#### **Dimensions**



ORIGIN 100% Made in Spain

#### **WARRANTY** 5 years

RC Metal Collection Medium stool Blasco & Vila

## Finishes

### MADE TO ORDER

etc.

#### **Upholstery Selection Blasco&Vila**



510

#### Metal

156



91

131

Black





Ref: 530001

#### **Materials**

SEAT: Wood covered with polyurethane foam rubber of D. 32 kg and Fiber of 150 gr.

BACK: Curved beech wood board covered with polyurethane foam rubber D. 32 kg.

LEGS: Black lacquered metal F1.

#### **Dimensions**



ORIGIN 100% Made in Spain

#### **WARRANTY** 5 years

## Finishes

### MADE TO ORDER

#### **Upholstery Selection Blasco&Vila**























We can

customise

the product

upholstery:



**BIO Collection** 











**LUZ Collection** 







**Kvadrat** Gabriel Camira Sunbrella with any other Spradling