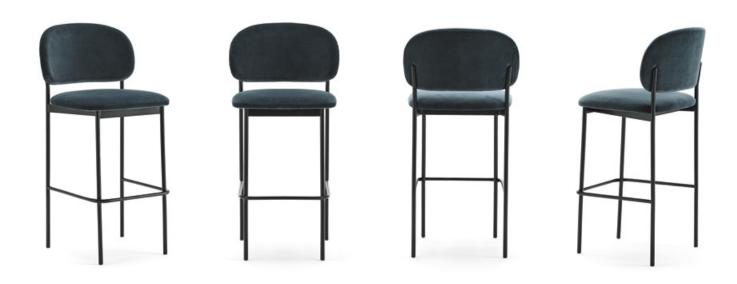

# High stool

Francesc Rifé

2017

A collection fully rational. A sophisticated body rests on a visible structure, interpreted as the minimalist element of the whole. With no superfluous details, RC Metal is made of black metal. The collection keeps growing and presents a great range of formats: chairs, armchairs, stools in two heights, sofas, tables and benches. All the typologies are connected through a language of ergonomic and wide forms. Its main feature is a curved backrest that extends in the form of armrests and embraces the user.

RC Metal Collection High stool Blasco & Vila

Ref: 430000