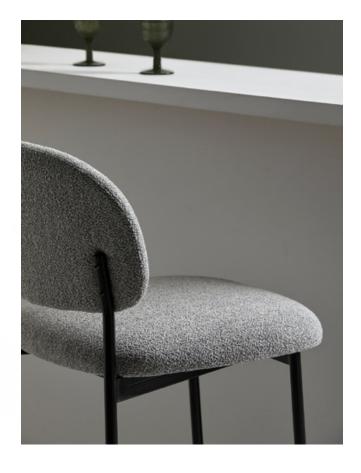

### Medium stool

Francesc Rifé

2022

A collection fully rational. A sophisticated body rests on a visible structure, interpreted as the minimalist element of the whole. With no superfluous details, RC Metal is made of black metal. The collection keeps growing and presents a great range of formats: chairs, armchairs, stools in two heights, sofas, tables and benches. All the typologies are connected through a language of ergonomic and wide forms. Its main feature is a curved backrest that extends in the form of armrests and embraces the user.

RC Metal Collection Medium stool Blasco & Vila

Ref: 430001

#### **Materials**

SEAT: Wood covered with polyurethane foam rubber of D. 32 kg and Fiber of 150 gr.

BACK: Curved beech wood board covered with polyurethane foam rubber D. 32 kg.

LEGS: Black lacquered metal F1.