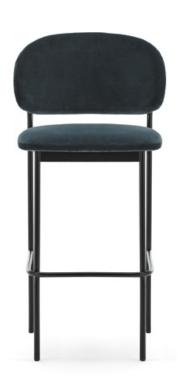

# High stool

Francesc Rifé

2017

A collection fully rational. A sophisticated body rests on a visible structure, interpreted as the minimalist element of the whole. With no superfluous details, RC Metal is made of black metal. The collection keeps growing and presents a great range of formats: chairs, armchairs, stools in two heights, sofas, tables and benches. All the typologies are connected through a language of ergonomic and wide forms. Its main feature is a curved backrest that extends in the form of armrests and embraces the user.

RC Metal Collection High stool Blasco & Vila

Ref: 430000