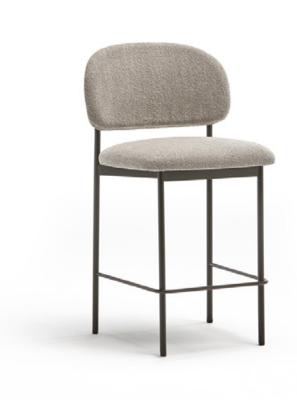

### Medium stool

Francesc Rifé

2022

A collection fully rational. A sophisticated body rests on a visible structure, interpreted as the minimalist element of the whole. With no superfluous details, RC Metal is made of black metal. The collection keeps growing and presents a great range of formats: chairs, armchairs, stools in two heights, sofas, tables and benches. All the typologies are connected through a language of ergonomic and wide forms. Its main feature is a curved backrest that extends in the form of armrests and embraces the user.

RC Metal Collection Medium stool Blasco & Vila

Ref: 430001

#### **Materials**

SEAT: Wood covered with polyurethane foam rubber of D. 32 kg and Fiber of 150 gr.

BACK: Curved beech wood board covered with polyurethane foam rubber D. 32 kg.

LEGS: Black lacquered metal F1.