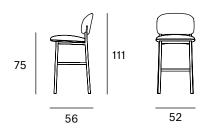

xtends in the form of armrests and embraces the user.

Interior and industrial designer, Francesc Rifé founds his own studio in Barcelona in 1994. Influenced by minimalism and following a familiar tradition linked to craftsmanship, his work focuses on ways of approaching spatial order and proportion. Currently, Rifé leads a team of professionals from several design fields that has won several awards: Contract World, Red Dot. HiP in Chicago, ICFF Editors, FAD, Delta and several ASCER awards.





RC Metal Collection High stool Blasco & Vila





Ref: 430000

#### **Materials**

SEAT: Wood covered with polyurethane foam rubber of D. 32 kg and Fiber of 150 gr.

BACK: Curved beech wood board covered with polyurethane foam rubber D. 32 kg.

LEGS: Black lacquered metal F1.

#### **Dimensions**



ORIGIN 100% Made in Spain

#### **WARRANTY** 5 years

Blasco&Vila High stool **RC Metal Collection** 

## Finishes

### MADE TO ORDER

#### **Upholstery Selection Blasco&Vila**



#### **LUZ Collection**



91





the product with any other upholstery:

Camira Sunbrella Spradling Crevin etc.

#### Metal



Black





Ref: 530000

#### **Materials**

SEAT: Wood covered with polyurethane foam rubber of D. 32 kg and Fiber of 150 gr.

BACK: Curved beech wood board covered with polyurethane foam rubber D. 32 kg.

LEGS: Black lacquered metal F1.

#### **Dimensions**



ORIGIN 100% Made in Spain

#### **WARRANTY** 5 years

## Finishes

### MADE TO ORDER

#### **Upholstery Selection Blasco&Vila**























**BIO Collection** 

60112



















We can **Kvadrat** Gabriel cus