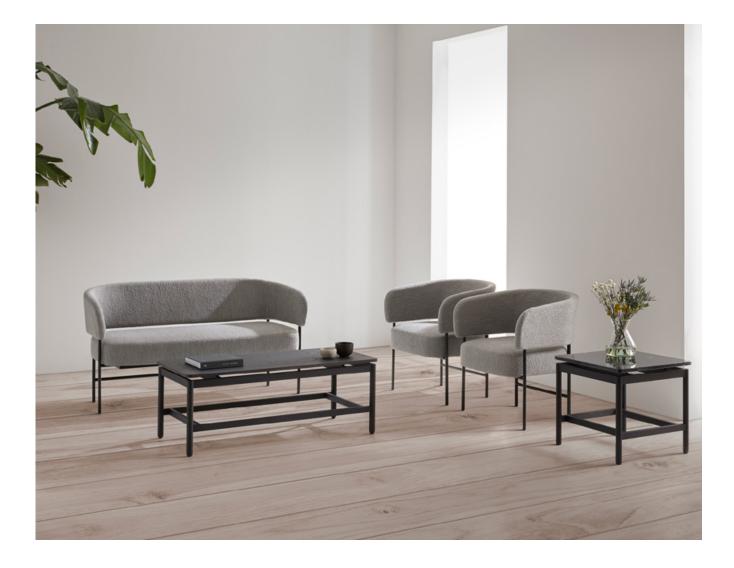

# Sofa

A collection fully rational. A sophisticated body rests on a visible structure, interpreted as the minimalist element of the whole. With no superfluous details, RC Metal is made of black metal. The collection keeps growing and presents a great range of formats: chairs, armchairs, stools in two heights, sofas, tables and benches. All the typologies are connected through a language of ergonomic and wide forms. Its main feature is a curved backrest that extends in the form of armrests and embraces the user.

## Easy sofa 2 seater

A collection fully rational. A sophisticated body rests on a visible structure, interpreted as the minimalist element of the whole. With no superfluous details, RC Metal is made of black metal. The collection keeps growing and presents a great range of formats: chairs, armchairs, stools in two heights, sofas, tables and benches. All the typologies are connected through a language of ergonomic and wide forms. Its main feature is a curved backrest that extends in the form of armrests and embraces the user.