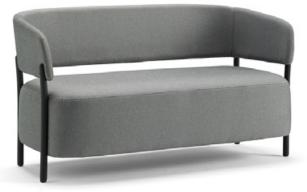

## Easy sofa 2 seater

A collection fully rational. A sophisticated body rests on a visible structure, interpreted as the minimalist element of the whole. With no superfluous details, RC Metal is made of black metal. The collection keeps growing and presents a great range of formats: chairs, armchairs, stools in two heights, sofas, tables and benches. All the typologies are connected through a language of ergonomic and wide forms. Its main feature is a curved backrest that extends in the form of armrests and embraces the user.

## Easy sofa 2 seater

## Blasco&Vila

Ref: 730001

#### Materials

SEAT: Wood covered with polyurethane foam rubber of D. 32 kg and Fiber of 150 gr.

BACK: Metallic iron tube covered with flame retardant polyurethane (UNE EN 1021-2: 06 / BS 5852: 06) D. 60 kg.