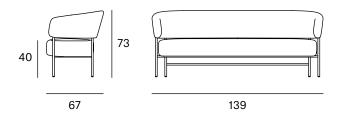

é**

Interior and industrial designer, Francesc Rifé founds his own studio in Barcelona in 1994. Influenced by minimalism and following a familiar tradition linked to craftsmanship, his work focuses on ways of approaching spatial order and proportion. Currently, Rifé leads a team of professionals from several design fields that has won several awards: Contract World, Red Dot, HiP in Chicago, ICFF Editors, FAD, Delta and several ASCER awards.





2022

## **RC Metal Collection**

## Easy sofa 2 seater

## Blasco&Vila





Ref: 730001

#### Materials

SEAT: Wood covered with polyurethane foam rubber of D. 32 kg and Fiber of 150 gr.

BACK: Metallic iron tube covered with flame retardant polyurethane (UNE EN 1021-2: 06 / BS 5852: 06) D. 60 kg.

LEGS: Black lacquered metal F1.

## Dimensions



## ORIGIN 100% Made in Spain

#### WARRANTY 5 years

There is a five-year warranty against manufacturing defects (materials and workmanship). Wear and tear and damage to the product are not covered by this warranty. User claims under this warranty must be submitted to the distributor of the product. **RC Metal Collection** 

# Finishes

## MADE TO ORDER

## Upholstery Selection Blasco&Vila

| RIU Collection | 61201 | 66201 | ECO Collection | Мосса                           | Schwarz                                         |
|----------------|-------|-------|----------------|---------------------------------|-------------------------------------------------|
| MAR Collection |       |       |                |                                 |