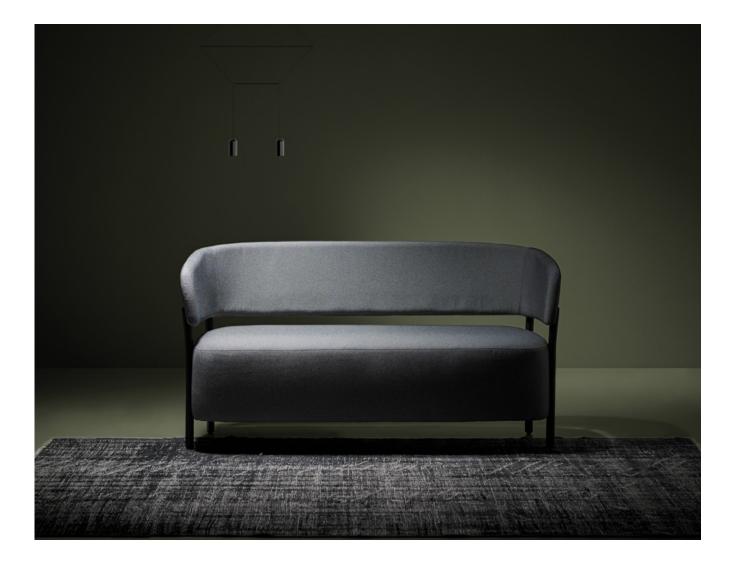

# Sofa

A collection fully rational. A sophisticated body rests on a visible structure, interpreted as the minimalist element of the whole. With no superfluous details, RC Metal is made of black metal. The collection keeps growing and presents a great range of formats: chairs, armchairs, stools in two heights, sofas, tables and benches. All the typologies are connected through a language of ergonomic and wide forms. Its main feature is a curved backrest that extends in the form of armrests and embraces the user.

## **RC Metal Collection** Sofa

#### Ref: 630000

#### Materials

SEAT: Wood covered with polyurethane foam rubber of D. 32 kg and Fiber of 150 gr.

BACK: Wood covered with polyurethane foam rubber of D. 32 kg and Fiber of 150 gr.

LEGS: Black lacquered metal F1.