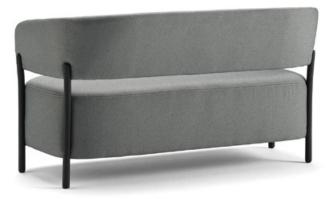

## Easy sofa 2 seater

A collection fully rational. A sophisticated body rests on a visible structure, interpreted as the minimalist element of the whole. With no superfluous details, RC Metal is made of black metal. The collection keeps growing and presents a great range of formats: chairs, armchairs, stools in two heights, sofas, tables and benches. All the typologies are connected through a language of ergonomic and wide forms. Its main feature is a curved backrest that extends in the form of armrests and embraces the user.

## Easy sofa 2 seater

## Blasco&Vila

Ref: 730001

LEGS: Black lacquered metal F1.