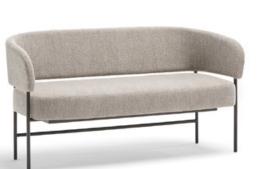

# Sofa

A collection fully rational. A sophisticated body rests on a visible structure, interpreted as the minimalist element of the whole. With no superfluous details, RC Metal is made of black metal. The collection keeps growing and presents a great range of formats: chairs, armchairs, stools in two heights, sofas, tables and benches. All the typologies are connected through a language of ergonomic and wide forms. Its main feature is a curved backrest that extends in the form of armrests and embraces the user.

## Easy sofa 2 seater

A collection fully rational. A sophisticated body rests on a visible structure, interpreted as the minimalist element of the whole. With no superfluous details, RC Metal is made of black metal. The collection keeps growing and presents a great range of formats: chairs, armchairs, stools in two heights, sofas, tables and benches. All the typologies are connected through a language of ergonomic and wide forms. Its main feature is a curved backrest that extends in the form of armrests and embraces the user.