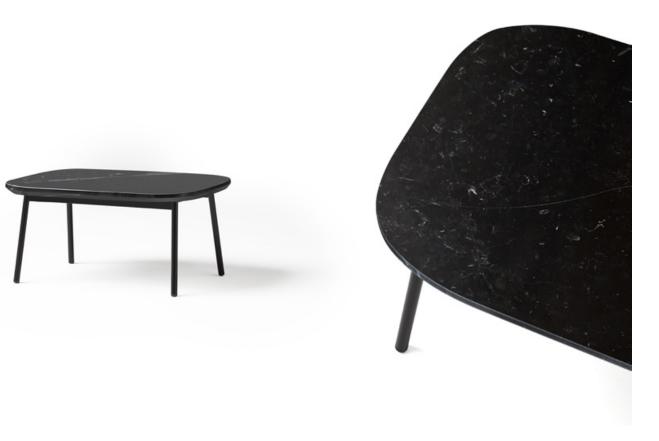

## Materials

LEGS: Black lacquered metal F1. TOP: Marquina and Carrara Marble.

#### Marble

Carrara