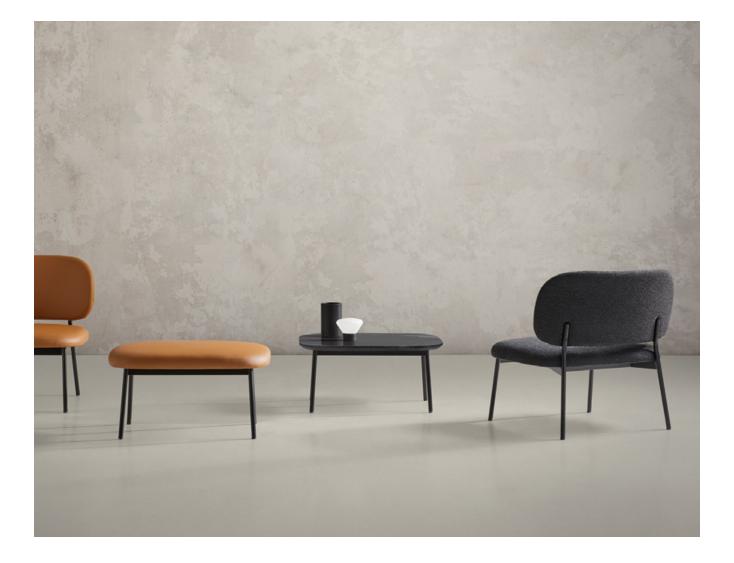

# Side table

A collection fully rational. A sophisticated body rests on a visible structure, interpreted as the minimalist element of the whole. With no superfluous details, RC Metal is made of black metal. The collection keeps growing and presents a great range of formats: chairs, armchairs, stools in two heights, sofas, tables and benches. All the typologies are connected through a language of ergonomic and wide forms. Its main feature is a curved backrest that extends in the form of armrests and embraces the user.

# **RC Metal Collection** Side table

## **RC Metal Collection**

Side table