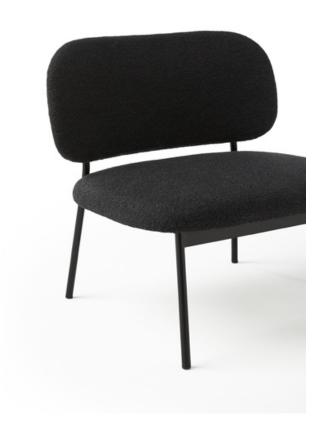

### **Materials**

SEAT: Wood covered with polyurethane foam rubber of D. 32 kg and Fiber of 150 gr.

BACK: Metallic iron tube covered with flame retardant polyurethane (UNE EN 1021-2: 06 / BS 5852: 06) D. 60 kg.

LEGS: Black lacquered metal F1.