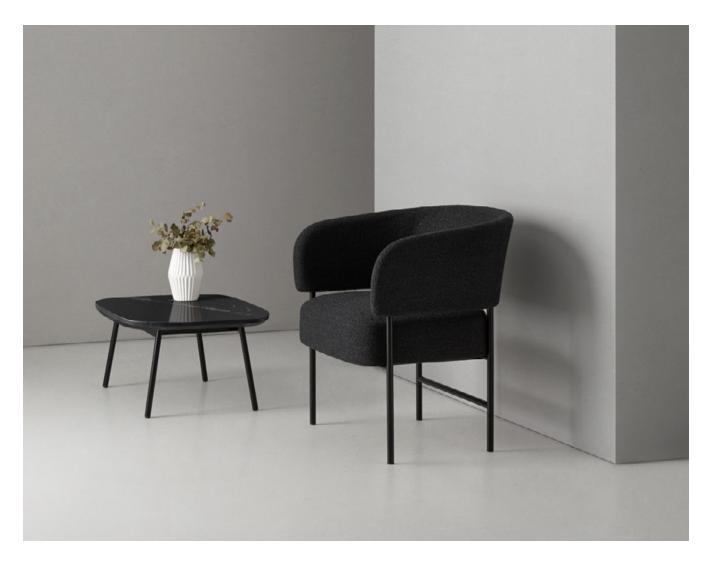

# Lobby chair

Francesc Rifé

2021

A collection fully rational. A sophisticated body rests on a visible structure, interpreted as the minimalist element of the whole. With no superfluous details, RC Metal is made of black metal. The collection keeps growing and presents a great range of formats: chairs, armchairs, stools in two heights, sofas, tables and benches. All the typologies are connected through a language of ergonomic and wide forms. Its main feature is a curved backrest that extends in the form of armrests and embraces the user.

### **Materials**

SEAT: Wood covered with polyurethane foam rubber of D. 32 kg and Fiber of 150 gr.

BACK: Curved beech wood board covered with polyurethane foam rubber D. 32 kg.

LEGS: Black lacquered metal F1.