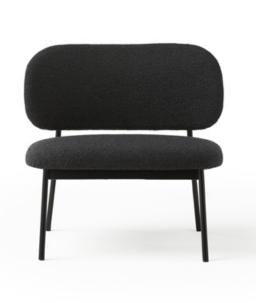

# Easy chair

Francesc Rifé

2019

A collection fully rational. A sophisticated body rests on a visible structure, interpreted as the minimalist element of the whole. With no superfluous details, RC Metal is made of black metal. The collection keeps growing and presents a great range of formats: chairs, armchairs, stools in two heights, sofas, tables and benches. All the typologies are connected through a language of ergonomic and wide forms. Its main feature is a curved backrest that extends in the form of armrests and embraces the user.

RC Metal Collection Easy chair Blasco SVila

Ref: 730000