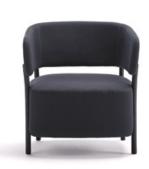

# Easy chair

Francesc Rifé

2019

A collection fully rational. A sophisticated body rests on a visible structure, interpreted as the minimalist element of the whole. With no superfluous details, RC Metal is made of black metal. The collection keeps growing and presents a great range of formats: chairs, armchairs, stools in two heights, sofas, tables and benches. All the typologies are connected through a language of ergonomic and wide forms. Its main feature is a curved backrest that extends in the form of armrests and embraces the user.

RC Metal Collection Easy chair Blasco SVila

Ref: 730000

### **Materials**

SEAT: Wood covered with polyurethane foam rubber of D. 32 kg and Fiber of 150 gr.

BACK: Metallic iron tube covered with flame retardant polyurethane (UNE EN 1021-2: 06 / BS 5852: 06) D. 60 kg.

LEGS: Black lacquered metal F1.