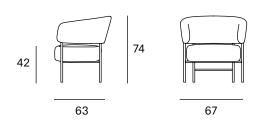

and embraces the user.

Interior and industrial designer, Francesc Rifé founds his own studio in Barcelona in 1994. Influenced by minimalism and following a familiar tradition linked to craftsmanship, his work focuses on ways of approaching spatial order and proportion. Currently, Rifé leads a team of professionals from several design fields that has won several awards: Contract World, Red Dot. HiP in Chicago, ICFF Editors, FAD, Delta and several ASCER awards.





RC Metal Collection Easy chair Blasco SVila





Ref: 730000

### **Materials**

SEAT: Wood covered with polyurethane foam rubber of D. 32 kg and Fiber of 150 gr.

BACK: Metallic iron tube covered with flame retardant polyurethane (UNE EN 1021-2: 06 / BS 5852: 06) D. 60 kg.

LEGS: Black lacquered metal F1.

### **Dimensions**



ORIGIN 100% Made in Spain

# **WARRANTY** 5 years

There is a five-year warranty against manufacturing defects (materials and workmanship). Wear and tear and damage to the product are not covered by this warranty. User claims under this warranty must be submitted to the distributor of the product.

RC Metal Collection Easy chair Blasco & Vila

# Finishes

# MADE TO ORDER

Crevin etc.

# **Upholstery Selection Blasco&Vila**



510

# Metal

156



91

131

Black

RC Metal Collection Blasco & Vila

# Lobby chair

Francesc Rifé

2021

A collection fully rational. A sophisticated body rests on a visible structure, interpreted as the minimalist element of the whole. With no superfluous details, RC Metal is made of black metal. The collection keeps growing and presents a great range of formats