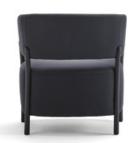

# Lobby chair

Francesc Rifé

2021

A collection fully rational. A sophisticated body rests on a visible structure, interpreted as the minimalist element of the whole. With no superfluous details, RC Metal is made of black metal. The collection keeps growing and presents a great range of formats: chairs, armchairs, stools in two heights, sofas, tables and benches. All the typologies are connected through a language of ergonomic and wide forms. Its main feature is a curved backrest that extends in the form of armrests and embraces the user.

RC Metal Collection Lobby chair Blasco & Vila

Ref: 830000

### **Materials**

SEAT: Wood covered with polyurethane foam rubber of D. 32 kg and Fiber of 150 gr.

BACK: Curved beech wood board covered with polyurethane foam rubber D. 32 kg.

LEGS: Black lacquered metal F1.

Blasco&Vila Lobby chair **RC Metal Collection** 