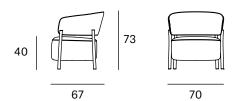

es the user.

Interior and industrial designer, Francesc Rifé founds his own studio in Barcelona in 1994. Influenced by minimalism and following a familiar tradition linked to craftsmanship, his work focuses on ways of approaching spatial order and proportion. Currently, Rifé leads a team of professionals from several design fields that has won several awards: Contract World, Red Dot. HiP in Chicago, ICFF Editors, FAD, Delta and several ASCER awards.





Blasco&Vila Lounge chair **RC Metal Collection** 









Ref: 230000

### **Materials**

SEAT: Wood covered with polyurethane foam rubber of D. 32 kg and Fiber of 150 gr.

BACK: Metallic iron tube covered with flame retardant polyurethane (UNE EN 1021-2: 06 / BS

5852: 06) D. 60 kg.

LEGS: Black lacquered metal F1.

### **Dimensions**



ORIGIN 100% Made in Spain

# **WARRANTY** 5 years

There is a five-year warranty against manufacturing defects (materials and workmanship). Wear and tear and damage to the product are not covered by this warranty. User claims under this warranty must be submitted to the distributor of the product.

Blasco&Vila Lounge chair **RC Metal Collection** 

# Finishes

# MADE TO ORDER

# **Upholstery Selection Blasco&Vila**











with any other upholstery:

Sunbrella Spradling Crevin etc.

### Metal



Black

RC Metal Collection Blasco & Vila

# Easy chair

Francesc Rifé

2019

A collection fully rational. A sophisticated body rests on a visible structure, interpreted as the minimalist element of the whole. With no superfluous details, RC Metal is made of black metal. The collection keeps gr