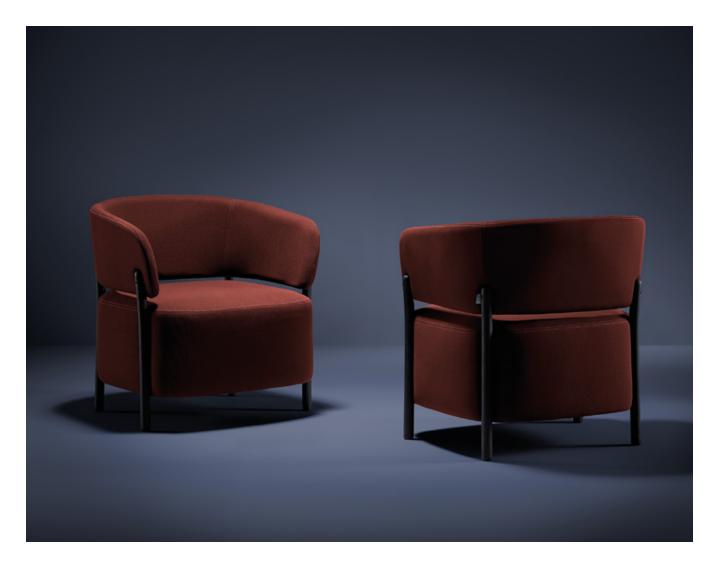

# Easy chair

Francesc Rifé

2019

A collection fully rational. A sophisticated body rests on a visible structure, interpreted as the minimalist element of the whole. With no superfluous details, RC Metal is made of black metal. The collection keeps growing and presents a great range of formats: chairs, armchairs, stools in two heights, sofas, tables and benches. All the typologies are connected through a language of ergonomic and wide forms. Its main feature is a curved backrest that extends in the form of armrests and embraces the user.

RC Metal Collection Easy chair Blasco SVila

Ref: 730000

### **Materials**

SEAT: Wood covered with polyurethane foam rubber of D. 32 kg and Fiber of 150 gr.

BACK: Metallic iron tube covered with flame retardant polyurethane (UNE EN 1021-2: 06 / BS 5852: 06) D. 60 kg.

LEGS: Black lacquered metal F1.