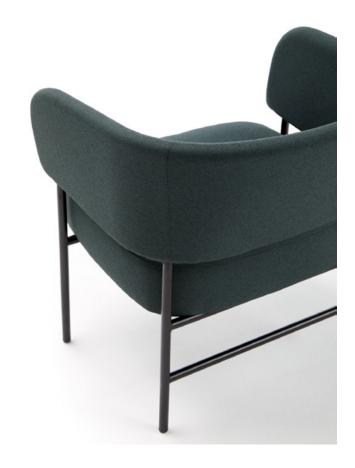

# Lounge chair

Francesc Rifé

2017

A collection fully rational. A sophisticated body rests on a visible structure, interpreted as the minimalist element of the whole. With no superfluous details, RC Metal is made of black metal. The collection keeps growing and presents a great range of formats: chairs, armchairs, stools in two heights, sofas, tables and benches. All the typologies are connected through a language of ergonomic and wide forms. Its main feature is a curved backrest that extends in the form of armrests and embraces the user.

### **Materials**

SEAT: Wood covered with polyurethane foam rubber of D. 32 kg and Fiber of 150 gr.

BACK: Metallic iron tube covered with flame retardant polyurethane (UNE EN 1021-2: 06 / BS

5852: 06) D. 60 kg.

LEGS: Black lacquered metal F1.