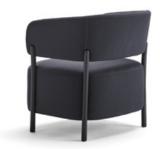

# Easy chair

Francesc Rifé

2019

A collection fully rational. A sophisticated body rests on a visible structure, interpreted as the minimalist element of the whole. With no superfluous details, RC Metal is made of black metal. The collection keeps growing and presents a great range of formats: chairs, armchairs, stools in two heights, sofas, tables and benches. All the typologies are connected through a language of ergonomic and wide forms. Its main feature is a curved backrest that extends in the form of armrests and embraces the user.

RC Metal Collection Easy chair Blasco SVila

Ref: 730000

### **Materials**

SEAT: Wood covered with polyurethane foam rubber of D. 32 kg and Fiber of 150 gr.

BACK: Metallic iron tube covered with flame retardant polyurethane (UNE EN 1021-2: 06 / BS 5852: 06) D. 60 kg.

LEGS: Black lacquered metal F1.