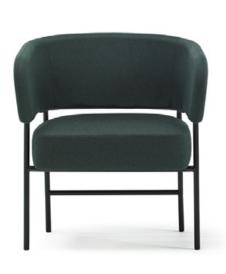

# Lounge chair

Francesc Rifé

2017

A collection fully rational. A sophisticated body rests on a visible structure, interpreted as the minimalist element of the whole. With no superfluous details, RC Metal is made of black metal. The collection keeps growing and presents a great range of formats: chairs, armchairs, stools in two heights, sofas, tables and benches. All the typologies are connected through a language of ergonomic and wide forms. Its main feature is a curved backrest that extends in the form of armrests and embraces the user.

Blasco&Vila Lounge chair **RC Metal Collection** 

Ref: 230000

### **Materials**

SEAT: Wood covered with polyurethane foam rubber of D. 32 kg and Fiber of 150 gr.

BACK: Metallic iron tube covered with flame retardant polyurethane (UNE EN 1021-2: 06 / BS

5852: 06) D. 60 kg.

LEGS: Black lacquered metal F1.