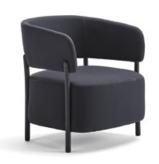

# Easy chair

Francesc Rifé

2019

A collection fully rational. A sophisticated body rests on a visible structure, interpreted as the minimalist element of the whole. With no superfluous details, RC Metal is made of black metal. The collection keeps growing and presents a great range of formats: chairs, armchairs, stools in two heights, sofas, tables and benches. All the typologies are connected through a language of ergonomic and wide forms. Its main feature is a curved backrest that extends in the form of armrests and embraces the user.

RC Metal Collection Easy chair Blasco SVila

Ref: 730000

### **Materials**

SEAT: Wood covered with polyurethane foam rubber of D. 32 kg and Fiber of 150 gr.

BACK: Metallic iron tube covered with flame retardant polyurethane (UNE EN 1021-2: 06 / BS 5852: 06) D. 60 kg.

LEGS: Black lacquered metal F1.