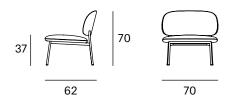

extends in the form of armrests and embraces the user.

Interior and industrial designer, Francesc Rifé founds his own studio in Barcelona in 1994. Influenced by minimalism and following a familiar tradition linked to craftsmanship, his work focuses on ways of approaching spatial order and proportion. Currently, Rifé leads a team of professionals from several design fields that has won several awards: Contract World, Red Dot. HiP in Chicago, ICFF Editors, FAD, Delta and several ASCER awards.





RC Metal Collection Lobby chair Blasco & Vila





Ref: 830000

### **Materials**

SEAT: Wood covered with polyurethane foam rubber of D. 32 kg and Fiber of 150 gr.

BACK: Curved beech wood board covered with polyurethane foam rubber D. 32 kg.

LEGS: Black lacquered metal F1.

### **Dimensions**



ORIGIN 100% Made in Spain

# **WARRANTY** 5 years

There is a five-year warranty against manufacturing defects (materials and workmanship). Wear and tear and damage to the product are not covered by this warranty. User claims under this warranty must be submitted to the distributor of the product.

Blasco&Vila Lobby chair **RC Metal Collection** 

# Finishes

# MADE TO ORDER

# **Upholstery Selection Blasco&Vila**



# **LUZ Collection**



91





the product with any other upholstery:

Camira Sunbrella Spradling Crevin etc.

### Metal



Black