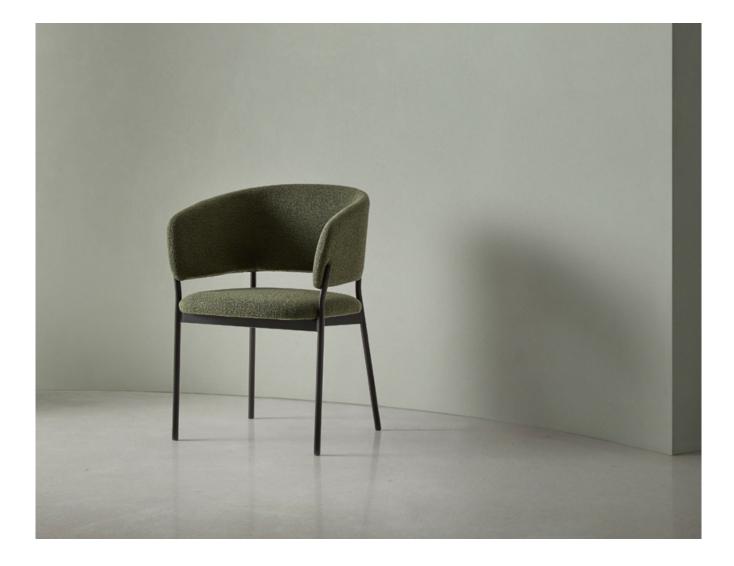

# Chair

A collection fully rational. A sophisticated body rests on a visible structure, interpreted as the minimalist element of the whole. With no superfluous details, RC Metal is made of black metal. The collection keeps growing and presents a great range of formats: chairs, armchairs, stools in two heights, sofas, tables and benches. All the typologies are connected through a language of ergonomic and wide forms. Its main feature is a curved backrest that extends in the form of armrests and embraces the user.

#### Materials

SEAT: Wood covered with polyurethane foam rubber of D. 32 kg and Fiber of 150 gr.

BACK: Curved beech wood board covered with polyurethane foam rubber D. 32 kg.

LEGS: Black lacquered metal F1.