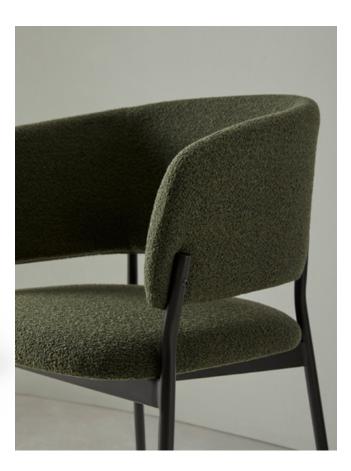

#### Materials

SEAT: Wood covered with polyurethane foam rubber of D. 32 kg and Fiber of 150 gr.

BACK: Curved beech wood board covered with polyurethane foam rubber D. 32 kg.

LEGS: Black lacquered metal F1.