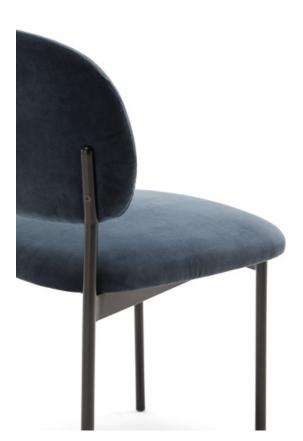

#### Materials

SEAT: Wood covered with polyurethane foam rubber of D. 32 kg and Fiber of 150 gr.

BACK: Curved beech wood board covered with polyurethane foam rubber D. 32 kg.

LEGS: Black lacquered metal F1.

### Metal

Black