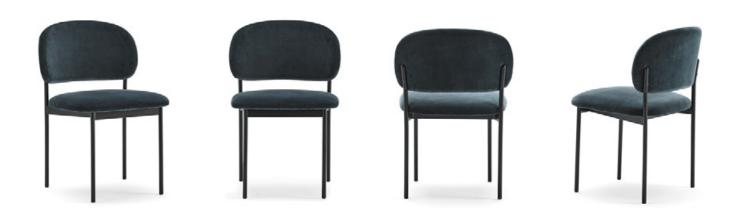

# Chair

A collection fully rational. A sophisticated body rests on a visible structure, interpreted as the minimalist element of the whole. With no superfluous details, RC Metal is made of black metal. The collection keeps growing and presents a great range of formats: chairs, armchairs, stools in two heights, sofas, tables and benches. All the typologies are connected through a language of ergonomic and wide forms. Its main feature is a curved backrest that extends in the form of armrests and embraces the user.

## **RC Metal Collection** Chair