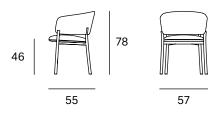

ests and embraces the user.

### **Francesc Rifé**

Interior and industrial designer, Francesc Rifé founds his own studio in Barcelona in 1994. Influenced by minimalism and following a familiar tradition linked to craftsmanship, his work focuses on ways of approaching spatial order and proportion. Currently, Rifé leads a team of professionals from several design fields that has won several awards: Contract World, Red Dot, HiP in Chicago, ICFF Editors, FAD, Delta and several ASCER awards.





2017

## **RC Metal Collection** Armchair

## Blasco&Vila





Ref: 330000

#### Materials

SEAT: Wood covered with polyurethane foam rubber of D. 32 kg and Fiber of 150 gr.

BACK: Curved beech wood board covered with polyurethane foam rubber D. 32 kg.

LEGS: Black lacquered metal F1.

## Dimensions



### **ORIGIN** 100% Made in Spain

#### WARRANTY 5 years

There is a five-year warranty against manufacturing defects (materials and workmanship). Wear and tear and damage to the product are not covered by this warranty. User claims under this warranty must be submitted to the distributor of the product. **RC Metal Collection** 

Armchair

Blasco&Vila

# Finishes

## MADE TO ORDER

## Upholstery Selection Blasco&Vila

| RIU Collection |       |       | ECO Collection |                                 |                                                 |  |
|----------------|-------|-------|----------------|---------------------------------|-------------------------------------------------|--|
| 61200          | 61201 | 66201 | Cognac         | Мосса                           | Schwarz