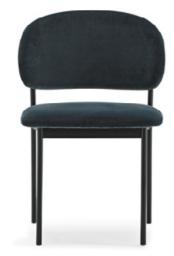

# Chair

A collection fully rational. A sophisticated body rests on a visible structure, interpreted as the minimalist element of the whole. With no superfluous details, RC Metal is made of black metal. The collection keeps growing and presents a great range of formats: chairs, armchairs, stools in two heights, sofas, tables and benches. All the typologies are connected through a language of ergonomic and wide forms. Its main feature is a curved backrest that extends in the form of armrests and embraces the user.

## **RC Metal Collection** Chair