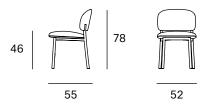

rm of armrests and embraces the user.

## **Francesc Rifé**

Interior and industrial designer, Francesc Rifé founds his own studio in Barcelona in 1994. Influenced by minimalism and following a familiar tradition linked to craftsmanship, his work focuses on ways of approaching spatial order and proportion. Currently, Rifé leads a team of professionals from several design fields that has won several awards: Contract World, Red Dot, HiP in Chicago, ICFF Editors, FAD, Delta and several ASCER awards.





## **RC Metal Collection** Chair

## Blasco&Vila





Ref: 130000

#### Materials

SEAT: Wood covered with polyurethane foam rubber of D. 32 kg and Fiber of 150 gr.

BACK: Curved beech wood board covered with polyurethane foam rubber D. 32 kg.

LEGS: Black lacquered metal F1.

## Dimensions



### **ORIGIN** 100% Made in Spain

#### WARRANTY 5 years

There is a five-year warranty against manufacturing defects (materials and workmanship). Wear and tear and damage to the product are not covered by this warranty. User claims under this warranty must be submitted to the distributor of the product.

## Blasco&Vila

# Finishes

## MADE TO ORDER

## Upholstery Selection Blasco&Vila

| RIU Collection          | 61201 | 66201 | ECO Collection | Mocca                           | Schwarz                            |  |
|-------------------------|-------|-------|----------------|---------------------------------|------------------------------------|--|
| MAR Collection          |       |       |                |                                 |                                    |  |
| 6