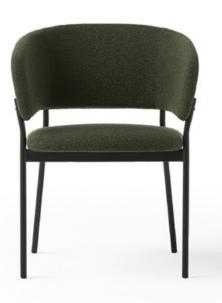

# Chair

A collection fully rational. A sophisticated body rests on a visible structure, interpreted as the minimalist element of the whole. With no superfluous details, RC Metal is made of black metal. The collection keeps growing and presents a great range of formats: chairs, armchairs, stools in two heights, sofas, tables and benches. All the typologies are connected through a language of ergonomic and wide forms. Its main feature is a curved backrest that extends in the form of armrests and embraces the user.

#### Materials

SEAT: Wood covered with polyurethane foam rubber of D. 32 kg and Fiber of 150 gr.

BACK: Curved beech wood board covered with polyurethane foam rubber D. 32 kg.

LEGS: Black lacquered metal F1.