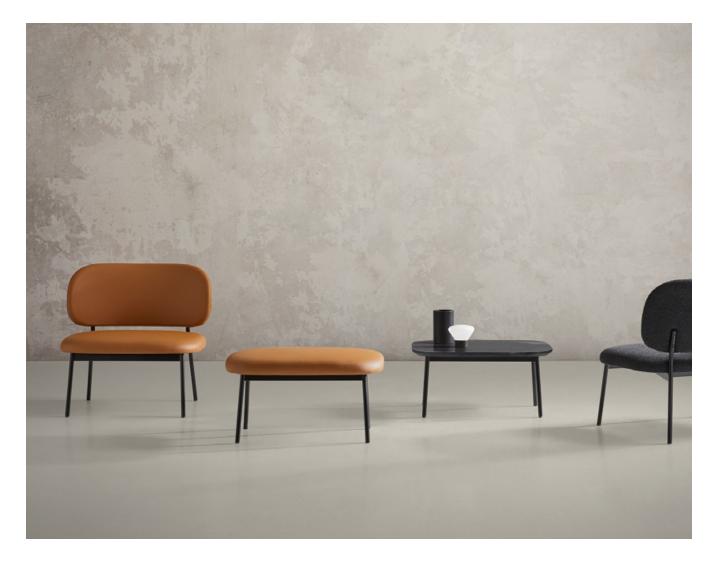

RC Metal Collection Blasco & Vila

Bench Francesc Rifé 2021

A collection fully rational. A sophisticated body rests on a visible structure, interpreted as the minimalist element of the whole. With no superfluous details, RC Metal is made of black metal. The collection keeps growing and presents a great range of formats: chairs, armchairs, stools in two heights, sofas, tables and benches. All the typologies are connected through a language of ergonomic and wide forms. Its main feature is a curved backrest that extends in the form of armrests and embraces the user.

RC Metal Collection Bench Blasco & Vila

Ref: 930000

RC Metal Collection Bench Blasco & Vila