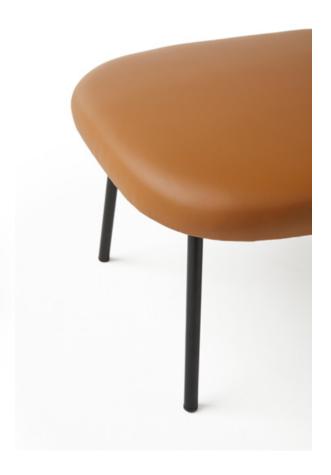

### **Materials**

SEAT: Wood covered with polyurethane foam rubber of D. 32 kg and Fiber of 150 gr.

LEGS: Black lacquered metal F1.