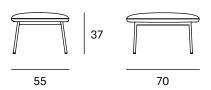

h a language of ergonomic and wide forms. Its main feature is a curved backrest that extends in the form of armrests and embraces the user.

Interior and industrial designer, Francesc Rifé founds his own studio in Barcelona in 1994. Influenced by minimalism and following a familiar tradition linked to craftsmanship, his work focuses on ways of approaching spatial order and proportion. Currently, Rifé leads a team of professionals from several design fields that has won several awards: Contract World, Red Dot. HiP in Chicago, ICFF Editors, FAD, Delta and several ASCER awards.





RC Metal Collection Bench Blasco & Vila





Ref: 930000

### **Materials**

SEAT: Wood covered with polyurethane foam rubber of D. 32 kg and Fiber of 150 gr.

LEGS: Black lacquered metal F1.

### **Dimensions**



ORIGIN 100% Made in Spain

# **WARRANTY** 5 years

There is a five-year warranty against manufacturing defects (materials and workmanship). Wear and tear and damage to the product are not covered by this warranty. User claims under this warranty must be submitted to the distributor of the product.

RC Metal Collection Bench Blasco & Vila

# Finishes

# MADE TO ORDER

## **Upholstery Selection Blasco&Vila**



### **LUZ Collection**



91





We can customise the product with any other upholstery: Kvadrat Gabriel Camira Sunbrella Spradling Crevin etc.

### Metal



Black