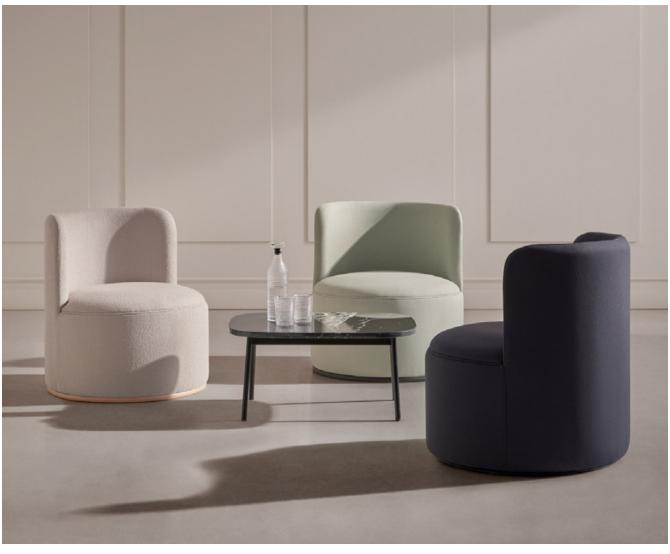

# Metal swivel lounge chair

### Pablo Gironés Office

2022

Inspired by the classic Marie Antoinette armchairs, in honour of the 18th century queen of Austrian origin, MANT offers a sinuous shape that will accompany us in any space. Fully upholstered, it has a lower ring in various finishes that give it a contemporary character.

### **Materials**

STRUCTURE: Wood covered with polyurethane foam rubber of different densities and Fiber of 150 gr.

LEGS: Swivel base. Black lacquered metal F1.

### **Dimensions**

ORIGIN 100% Made in Spain