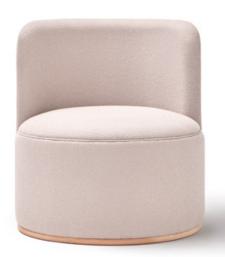

# Wood lounge chair

### Pablo Gironés Office

2022

Inspired by the classic Marie Antoinette armchairs, in honour of the 18th century queen of Austrian origin, MANT offers a sinuous shape that will accompany us in any space. Fully upholstered, it has a lower ring in various finishes that give it a contemporary character.

### **Materials**

STRUCTURE: Wood covered with polyurethane foam rubber of different densities and Fiber of 150 gr.

LEGS: Wood. Natural and black.