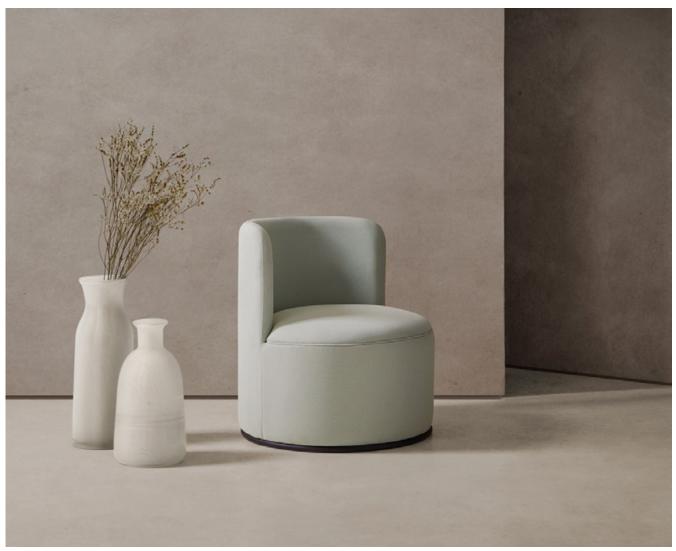

# Metal swivel lounge chair

### Pablo Gironés Office

2022

Inspired by the classic Marie Antoinette armchairs, in honour of the 18th century queen of Austrian origin, MANT offers a sinuous shape that will accompany us in any space. Fully upholstered, it has a lower ring in various finishes that give it a contemporary character.

### **Materials**

STRUCTURE: Wood covered with polyurethane foam rubber of different densities and Fiber of 150 gr.

LEGS: Swivel base. Black lacquered metal F1.

### **Dimensions**

ORIGIN 100% Made in Spain