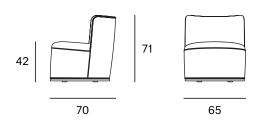

Pablo Gironés Office

2022

Inspired by the classic Marie Antoinette armchairs, in honour of the 18th century queen of Austrian origin, MANT offers a sinuous shape that will accompany us in any space. Fully upholstered, it has a lower ring in various finishes that give it a contemporary character.

Strategic marketing studio specialised in design, art, architecture and culture. A multidisciplinary team of experienced professionals in their fields of work, who help you create your corporate identity and advise you on the best marketing strategy so that you can make the best decisions for your company.









Ref: 202101

### **Materials**

STRUCTURE: Wood covered with polyurethane foam rubber of different densities and Fiber of 150 gr.

LEGS: Wood. Natural and black.

### **Dimensions**



ORIGIN 100% Made in Spain

## **WARRANTY** 5 years

There is a five-year warranty against manufacturing defects (materials and workmanship). Wear and tear and damage to the product are not covered by this warranty. User claims under this warranty must be submitted to the distributor of the product.

# Finishes

# MADE TO ORDER

### **Upholstery Selection Blasco&Vila**













MAR Collection













**BIO Collection** 









**CUSTOM Endless customisation** 

We can

**LUZ Collection** 







**Kvadrat** Gabriel customise the product Camira Sunbrella with any other upholstery: Spradling Crevin etc.

### **Ash Wood**

156





Natural Black