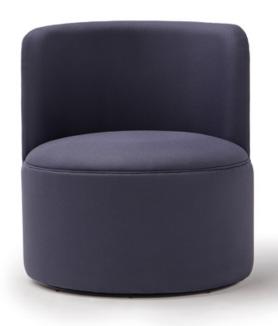

# Metal swivel lounge chair

### Pablo Gironés Office

2022

Inspired by the classic Marie Antoinette armchairs, in honour of the 18th century queen of Austrian origin, MANT offers a sinuous shape that will accompany us in any space. Fully upholstered, it has a lower ring in various finishes that give it a contemporary character.

### **Materials**

STRUCTURE: Wood covered with polyurethane foam rubber of different densities and Fiber of 150 gr.

LEGS: Swivel base. Black lacquered metal F1.