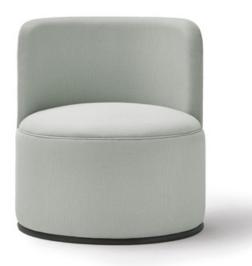

# Metal swivel lounge chair

### Pablo Gironés Office

2022

Inspired by the classic Marie Antoinette armchairs, in honour of the 18th century queen of Austrian origin, MANT offers a sinuous shape that will accompany us in any space. Fully upholstered, it has a lower ring in various finishes that give it a contemporary character.

### **Materials**

STRUCTURE: Wood covered with polyurethane foam rubber of different densities and Fiber of 150 gr.

LEGS: Swivel base. Black lacquered metal F1.