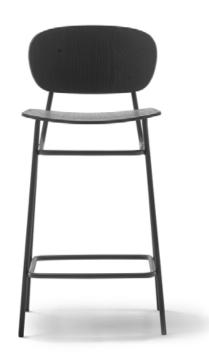

Fosca Collection Blasco & Vila

High stool Francesc Rifé 2021

The industrial character of Fosca chair is the result of a framework of rigorous metal lines and an almost naked seat and backrest. Lightweight pieces that come in various finishes, capable of connecting with both residential and contract and hospitality spaces. Trying to be as rational as possible, the collection grows and is presented in a wide range of upholsteries and typologies: chairs, armchairs, high and medium stools and stools without backrest and with handle in three different heights.

Fosca Collection High stool Blasco SVila

Ref: 200100

#### **Materials**

SEAT & BACK: Curved ash wood board. Natural and black.

LEGS: Black lacquered metal F1.