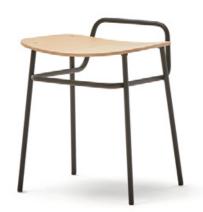

Fosca Collection Blasco & Vila

High stool Francesc Rifé 2021

The industrial character of Fosca chair is the result of a framework of rigorous metal lines and an almost naked seat and backrest. Lightweight pieces that come in various finishes, capable of connecting with both residential and contract and hospitality spaces. Trying to be as rational as possible, the collection grows and is presented in a wide range of upholsteries and typologies: chairs, armchairs, high and medium stools and stools without backrest and with handle in three different heights.

Fosca Collection High stool Blasco SVila

Ref: 200100

#### **Materials**

SEAT & BACK: Curved ash wood board. Natural and black.

LEGS: Black lacquered metal F1.