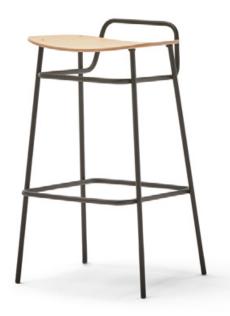

## High handle stool

Francesc Rifé

2022

The industrial character of Fosca chair is the result of a framework of rigorous metal lines and an almost naked seat and backrest. Lightweight pieces that come in various finishes, capable of connecting with both residential and contract and hospitality spaces. Trying to be as rational as possible, the collection grows and is presented in a wide range of upholsteries and typologies: chairs, armchairs, high and medium stools and stools without backrest and with handle in three different heights.

#### **Materials**

SEAT: Curved ash wood board. Natural and black. LEGS & HANDLE: Black lacquered metal F1.