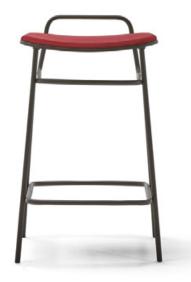

Fosca Collection Blasco & Vila

High stool Francesc Rifé 2021

The industrial character of Fosca chair is the result of a framework of rigorous metal lines and an almost naked seat and backrest. Lightweight pieces that come in various finishes, capable of connecting with both residential and contract and hospitality spaces. Trying to be as rational as possible, the collection grows and is presented in a wide range of upholsteries and typologies: chairs, armchairs, high and medium stools and stools without backrest and with handle in three different heights.

Fosca Collection High stool Blasco SVila

Ref: 200100

#### **Materials**

SEAT & BACK: Curved ash wood board. Natural and black.

LEGS: Black lacquered metal F1.