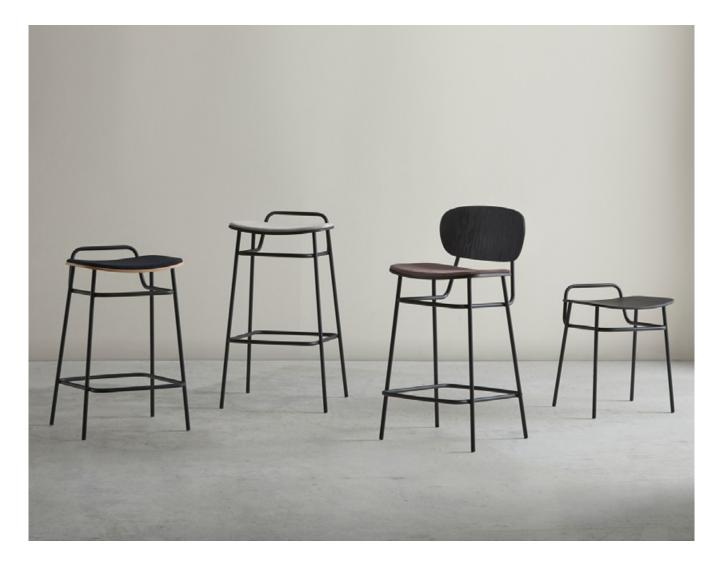

Fosca Collection Blasco & Vila

High stool Francesc Rifé 2021

The industrial character of Fosca chair is the result of a framework of rigorous metal lines and an almost naked seat and backrest. Lightweight pieces that come in various finishes, capable of connecting with both residential and contract and hospitality spaces. Trying to be as rational as possible, the collection grows and is presented in a wide range of upholsteries and typologies: chairs, armchairs, high and medium stools and stools without backrest and with handle in three different heights.

## High handle stool

Francesc Rifé

2022

The industrial character of Fosca chair is the result of a framework of rigorous metal lines and an almost naked seat and backrest. Lightweight pieces that come in various finishes, capable of connecting with both residential and contract and hospitality spaces. Trying to be as rational as possible, the collection grows and is presented in a wide range of upholsteries and typologies: chairs, armchairs, high and medium stools and stools without backrest and with handle in three different heights.

The industrial character of Fosca chair is the result of a framework of rigorous metal lines and an almost naked seat and backrest. Lightweight pieces that come in various finishes, capable of connecting with both residential and contract and hospitality spaces. Trying to be as rational as possible, the collection grows and is presented in a wide range of upholsteries and typologies: chairs, armchairs, high and medium stools and stools without backrest and with handle in three different heights.

## Low handle stool

Francesc Rifé

2022

The industrial character of Fosca chair is the result of a framework of rigorous metal lines and an almost naked seat and backrest. Lightweight pieces that come in various finishes, capable of connecting with both residential and contract and hospitality spaces. Trying to be as rational as possible, the collection grows and is presented in a wide range of upholsteries and typologies: chairs, armchairs, high and medium stools and stools without backrest and with handle in three different heights.