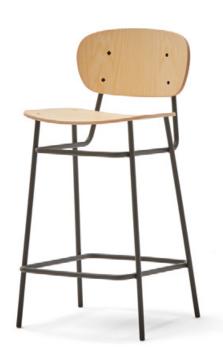

Fosca Collection Blasco & Vila

High stool Francesc Rifé 2021

The industrial character of Fosca chair is the result of a framework of rigorous metal lines and an almost naked seat and backrest. Lightweight pieces that come in various finishes, capable of connecting with both residential and contract and hospitality spaces. Trying to be as rational as possible, the collection grows and is presented in a wide range of upholsteries and typologies: chairs, armchairs, high and medium stools and stools without backrest and with handle in three different heights.

Fosca Collection High stool Blasco SVila

Ref: 200100

#### **Materials**

SEAT & BACK: Curved ash wood board. Natural and black.

LEGS: Black lacquered metal F1.