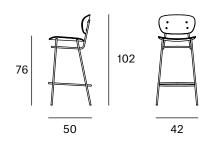

Fosca Collection High stool Blasco SVila

Ref: 200100

#### **Materials**

SEAT & BACK: Curved ash wood board. Natural and black.

LEGS: Black lacquered metal F1.

## **Dimensions**

ORIGIN 100% Made in Spain