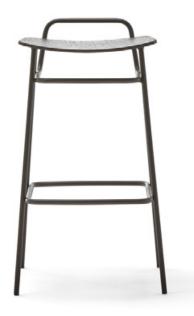

Fosca Collection High stool Blasco SVila

Ref: 200100

#### **Materials**

SEAT & BACK: Curved ash wood board. Natural and black.

LEGS: Black lacquered metal F1.