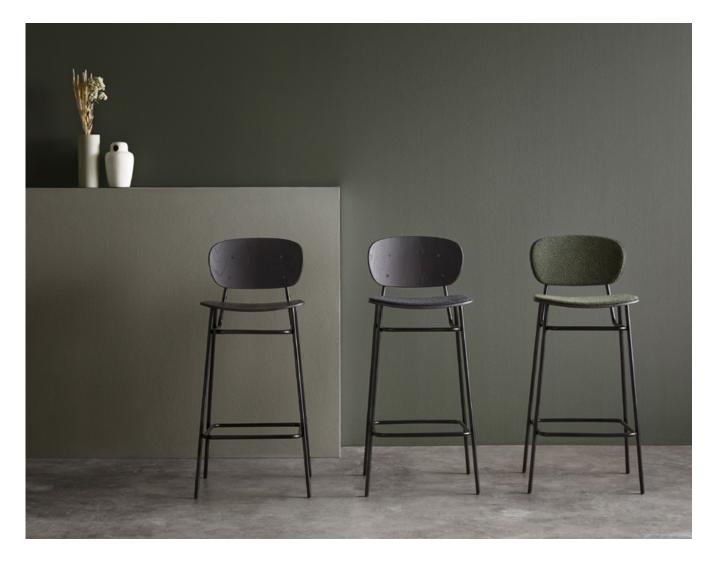

Fosca Collection Blasco & Vila

High stool Francesc Rifé 2021

The industrial character of Fosca chair is the result of a framework of rigorous metal lines and an almost naked seat and backrest. Lightweight pieces that come in various finishes, capable of connecting with both residential and contract and hospitality spaces. Trying to be as rational as possible, the collection grows and is presented in a wide range of upholsteries and typologies: chairs, armchairs, high and medium stools and stools without backrest and with handle in three different heights.

Fosca Collection High stool Blasco SVila

Ref: 200100

#### **Materials**

SEAT & BACK: Curved ash wood board. Natural and black.

LEGS: Black lacquered metal F1.