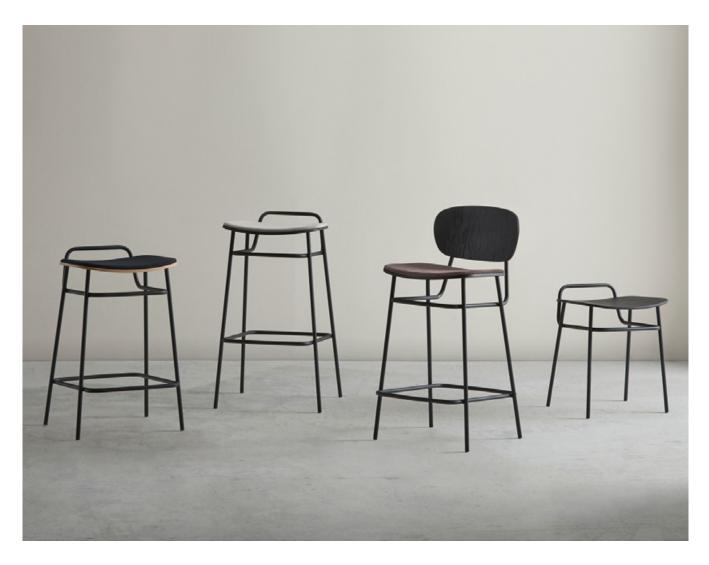

Fosca Collection Blasco & Vila

High stool Francesc Rifé 2021

The industrial character of Fosca chair is the result of a framework of rigorous metal lines and an almost naked seat and backrest. Lightweight pieces that come in various finishes, capable of connecting with both residential and contract and hospitality spaces. Trying to be as rational as possible, the collection grows and is presented in a wide range of upholsteries and typologies: chairs, armchairs, high and medium stools and stools without backrest and with handle in three different heights.

## High handle stool

Francesc Rifé

2022

The industrial character of Fosca chair is the result of a framework of rigorous metal lines and an almost naked seat and backrest. Lightweight pieces that come in various finishes, capable of connecting with both residential and contract and hospitality spaces. Trying to be as rational as possible, the collection grows and is presented in a wide range of upholsteries and typologies: chairs, armchairs, high and medium stools and stools without backrest and with handle in three different heights.

The industrial character of Fosca chair is the result of a framework of rigorous metal lines and an almost naked seat and backrest. Lightweight pieces that come in various finishes, capable of connecting with both residential and contract and hospitality spaces. Trying to be as rational as possible, the collection grows and is presented in a wide range of upholsteries and typologies: chairs, armchairs, high and medium stools and stools without backrest and with handle in three different heights.

## Low handle stool

Francesc Rifé

2022

The industrial character of Fosca chair is the result of a framework of rigorous metal lines and an almost naked seat and backrest. Lightweight pieces that come in various finishes, capable of connecting with both residential and contract and hospitality spaces. Trying to be as rational as possible, the collection grows and is presented in a wide range of upholsteries and typologies: chairs, armchairs, high and medium stools and stools without backrest and with handle in three different heights.