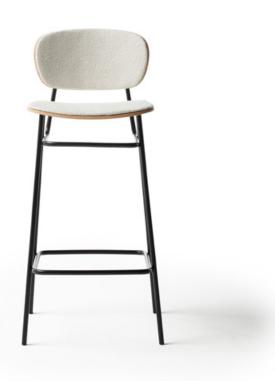

Fosca Collection Blasco & Vila

High stool Francesc Rifé 2021

The industrial character of Fosca chair is the result of a framework of rigorous metal lines and an almost naked seat and backrest. Lightweight pieces that come in various finishes, capable of connecting with both residential and contract and hospitality spaces. Trying to be as rational as possible, the collection grows and is presented in a wide range of upholsteries and typologies: chairs, armchairs, high and medium stools and stools without backrest and with handle in three different heights.

Fosca Collection High stool Blasco SVila

Ref: 200100

#### **Materials**

SEAT & BACK: Curved ash wood board. Natural and black.

LEGS: Black lacquered metal F1.