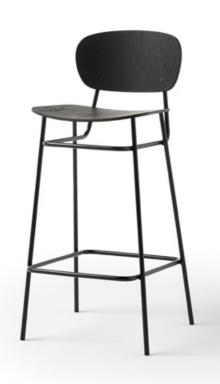

Fosca Collection Blasco & Vila

High stool Francesc Rifé 2021

The industrial character of Fosca chair is the result of a framework of rigorous metal lines and an almost naked seat and backrest. Lightweight pieces that come in various finishes, capable of connecting with both residential and contract and hospitality spaces. Trying to be as rational as possible, the collection grows and is presented in a wide range of upholsteries and typologies: chairs, armchairs, high and medium stools and stools without backrest and with handle in three different heights.

Fosca Collection High stool Blasco SVila

Ref: 200100

#### **Materials**

SEAT & BACK: Curved ash wood board. Natural and black.

LEGS: Black lacquered metal F1.