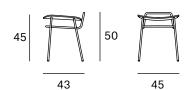

wide range of upholsteries and typologies: chairs, armchairs, high and medium stools and stools without backrest and with handle in three different heights.

Interior and industrial designer, Francesc Rifé founds his own studio in Barcelona in 1994. Influenced by minimalism and following a familiar tradition linked to craftsmanship, his work focuses on ways of approaching spatial order and proportion. Currently, Rifé leads a team of professionals from several design fields that has won several awards: Contract World, Red Dot. HiP in Chicago, ICFF Editors, FAD, Delta and several ASCER awards.





Fosca Collection Low handle stool Blasco & Vila





Ref: 200106

#### **Materials**

SEAT: Curved ash wood board. Natural and black. LEGS & HANDLE: Black lacquered metal F1.

## **Dimensions**



ORIGIN 100% Made in Spain

## **WARRANTY** 5 years

## MADE TO ORDER

## Metal



Black





Natural

Black





#### **Materials**

SEAT: Curved ash wood board covered with Fiber of 150 gr. Natural and black.

LEGS & HANDLE: Black lacquered metal F1.

#### **Dimensions**



ORIGIN 100% Made in Spain

## **WARRANTY** 5 years

## MADE TO ORDER

## **Upholstery Selection Blasco&Vila**













MAR Collection













**BIO Collection** 











We can

customise

the product

upholstery:









Kvadrat Gabriel Camira Sunbrella with any other Spradling Crevin etc.

Metal



Black

**Ash Wood**