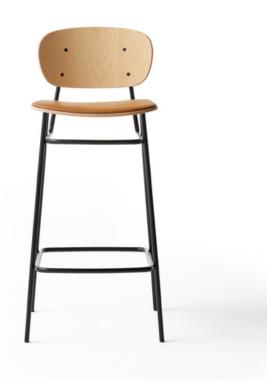

Fosca Collection Blasco & Vila

High stool Francesc Rifé 2021

The industrial character of Fosca chair is the result of a framework of rigorous metal lines and an almost naked seat and backrest. Lightweight pieces that come in various finishes, capable of connecting with both residential and contract and hospitality spaces. Trying to be as rational as possible, the collection grows and is presented in a wide range of upholsteries and typologies: chairs, armchairs, high and medium stools and stools without backrest and with handle in three different heights.

Fosca Collection High stool Blasco SVila

Ref: 200100

#### **Materials**

SEAT & BACK: Curved ash wood board. Natural and black.

LEGS: Black lacquered metal F1.