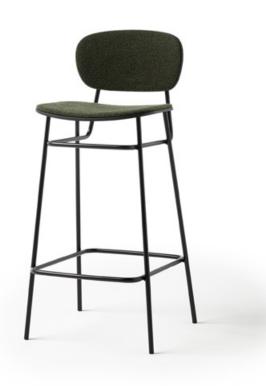

Fosca Collection Blasco & Vila

High stool Francesc Rifé 2021

The industrial character of Fosca chair is the result of a framework of rigorous metal lines and an almost naked seat and backrest. Lightweight pieces that come in various finishes, capable of connecting with both residential and contract and hospitality spaces. Trying to be as rational as possible, the collection grows and is presented in a wide range of upholsteries and typologies: chairs, armchairs, high and medium stools and stools without backrest and with handle in three different heights.

Fosca Collection High stool Blasco SVila

Ref: 200100

#### **Materials**

SEAT: Curved ash wood board covered with Fiber of 150 gr. Natural and black.

BACK: Curved ash wood board. Natural and black.

LEGS: Black lacquered metal F1.