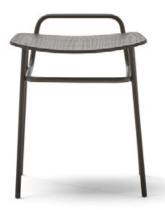

## Low handle stool

Francesc Rifé

2022

The industrial character of Fosca chair is the result of a framework of rigorous metal lines and an almost naked seat and backrest. Lightweight pieces that come in various finishes, capable of connecting with both residential and contract and hospitality spaces. Trying to be as rational as possible, the collection grows and is presented in a wide range of upholsteries and typologies: chairs, armchairs, high and medium stools and stools without backrest and with handle in three different heights.

Fosca Collection Low handle stool Blasco & Vila

Ref: 200106

#### **Materials**

SEAT: Curved ash wood board. Natural and black. LEGS & HANDLE: Black lacquered metal F1.