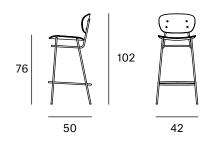

tion linked to craftsmanship, his work focuses on ways of approaching spatial order and proportion. Currently, Rifé leads a team of professionals from several design fields that has won several awards: Contract World, Red Dot. HiP in Chicago, ICFF Editors, FAD, Delta and several ASCER awards.





Fosca Collection High stool Blasco SVila





Ref: 200100

#### **Materials**

SEAT & BACK: Curved ash wood board. Natural and black.

LEGS: Black lacquered metal F1.

## **Dimensions**



ORIGIN 100% Made in Spain

## **WARRANTY** 5 years

## MADE TO ORDER

## Metal



Black





Natural

Black





#### **Materials**

SEAT: Curved ash wood board covered with Fiber of 150 gr. Natural and black.

BACK: Curved ash wood board. Natural and black.

LEGS: Black lacquered metal F1.

## **Dimensions**



ORIGIN 100% Made in Spain

## **WARRANTY** 5 years

## MADE TO ORDER

## **Upholstery Selection Blasco&Vila**













MAR Collection

61200













**BIO Collection** 











We can

customise

the product

upholstery:

**LUZ Collection** 







Kvadrat Gabriel Camira Sunbrella with any other Spradling Crevin etc.

#### Metal

156



Black





Natural

Black





#### **Materials**

SEAT & BACK: Curved ash wood board covered with Fiber of 150 gr. Natural and black.

LEGS: Black lacquered metal F1.

## **Dimensions**



ORIGIN 100% Made in Spain

## **WARRANTY** 5 years

## MADE TO ORDER

## **Upholstery Selection Blasco&Vila**













MAR Collection

61200













**BIO Collection** 











**LUZ Collection** 







We can Kvadrat Gabriel customise the prod