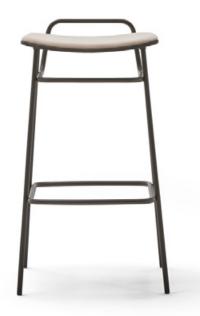

Fosca Collection Blasco & Vila

High stool Francesc Rifé 2021

The industrial character of Fosca chair is the result of a framework of rigorous metal lines and an almost naked seat and backrest. Lightweight pieces that come in various finishes, capable of connecting with both residential and contract and hospitality spaces. Trying to be as rational as possible, the collection grows and is presented in a wide range of upholsteries and typologies: chairs, armchairs, high and medium stools and stools without backrest and with handle in three different heights.

Fosca Collection High stool Blasco SVila

Ref: 200100

#### **Materials**

SEAT & BACK: Curved ash wood board. Natural and black.

LEGS: Black lacquered metal F1.