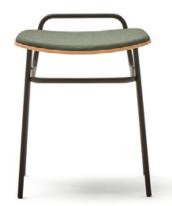

Fosca Collection Blasco & Vila

High stool Francesc Rifé 2021

The industrial character of Fosca chair is the result of a framework of rigorous metal lines and an almost naked seat and backrest. Lightweight pieces that come in various finishes, capable of connecting with both residential and contract and hospitality spaces. Trying to be as rational as possible, the collection grows and is presented in a wide range of upholsteries and typologies: chairs, armchairs, high and medium stools and stools without backrest and with handle in three different heights.

Fosca Collection High stool Blasco SVila

Ref: 200100

#### **Materials**

SEAT & BACK: Curved ash wood board. Natural and black.

LEGS: Black lacquered metal F1.