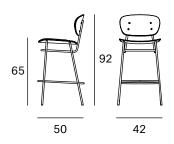

d in a wide range of upholsteries and typologies: chairs, armchairs, high and medium stools and stools without backrest and with handle in three different heights.

Interior and industrial designer, Francesc Rifé founds his own studio in Barcelona in 1994. Influenced by minimalism and following a familiar tradition linked to craftsmanship, his work focuses on ways of approaching spatial order and proportion. Currently, Rifé leads a team of professionals from several design fields that has won several awards: Contract World, Red Dot. HiP in Chicago, ICFF Editors, FAD, Delta and several ASCER awards.





Fosca Collection Medium stool Blasco & Vila





Ref: 200103

## **Materials**

SEAT & BACK: Curved ash wood board.

Natural and black.

LEGS: Black lacquered metal F1.

## **Dimensions**



ORIGIN 100% Made in Spain

## **WARRANTY** 5 years

Fosca Collection Medium stool Blasco & Vila

# Finishes

## MADE TO ORDER

## Metal



Black





Natural

Black





#### **Materials**

SEAT: Curved ash wood board covered with Fiber of 150 gr. Natural and black.

BACK: Curved ash wood board. Natural and

black. LEGS: Black lacquered metal F1.

## **Dimensions**



ORIGIN 100% Made in Spain

## **WARRANTY** 5 years

## MADE TO ORDER

## **Upholstery Selection Blasco&Vila**













MAR Collection

61200













**BIO Collection** 











We can

customise

the product

upholstery:

**LUZ Collection** 







Kvadrat Gabriel Camira Sunbrella with any other Spradling Crevin etc.

Metal

156



Black

**Ash Wood** 





Natural

Black





#### **Materials**

SEAT & BACK: Cu