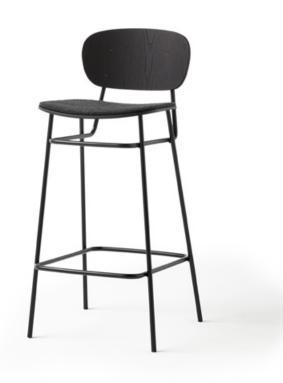

Fosca Collection Blasco & Vila

High stool Francesc Rifé 2021

The industrial character of Fosca chair is the result of a framework of rigorous metal lines and an almost naked seat and backrest. Lightweight pieces that come in various finishes, capable of connecting with both residential and contract and hospitality spaces. Trying to be as rational as possible, the collection grows and is presented in a wide range of upholsteries and typologies: chairs, armchairs, high and medium stools and stools without backrest and with handle in three different heights.

Fosca Collection High stool Blasco SVila

Ref: 200100

#### **Materials**

SEAT & BACK: Curved ash wood board. Natural and black.

LEGS: Black lacquered metal F1.