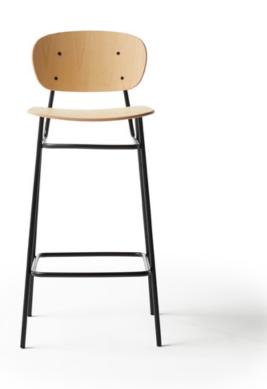

Fosca Collection Blasco & Vila

High stool Francesc Rifé 2021

The industrial character of Fosca chair is the result of a framework of rigorous metal lines and an almost naked seat and backrest. Lightweight pieces that come in various finishes, capable of connecting with both residential and contract and hospitality spaces. Trying to be as rational as possible, the collection grows and is presented in a wide range of upholsteries and typologies: chairs, armchairs, high and medium stools and stools without backrest and with handle in three different heights.

Fosca Collection High stool Blasco SVila

Ref: 200100

#### **Materials**

SEAT & BACK: Curved ash wood board. Natural and black.

LEGS: Black lacquered metal F1.