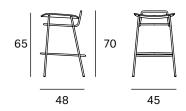

tional as possible, the collection grows and is presented in a wide range of upholsteries and typologies: chairs, armchairs, high and medium stools and stools without backrest and with handle in three different heights.

Interior and industrial designer, Francesc Rifé founds his own studio in Barcelona in 1994. Influenced by minimalism and following a familiar tradition linked to craftsmanship, his work focuses on ways of approaching spatial order and proportion. Currently, Rifé leads a team of professionals from several design fields that has won several awards: Contract World, Red Dot. HiP in Chicago, ICFF Editors, FAD, Delta and several ASCER awards.









#### **Materials**

SEAT: Curved ash wood board. Natural and black. LEGS & HANDLE: Black lacquered metal F1.

## **Dimensions**



ORIGIN 100% Made in Spain

## **WARRANTY** 5 years

## MADE TO ORDER

## Metal



Black





Black





#### **Materials**

SEAT: Curved ash wood board covered with Fiber of 150 gr. Natural and black.

LEGS & HANDLE: Black lacquered metal F1.

## **Dimensions**



ORIGIN 100% Made in Spain

## **WARRANTY** 5 years

## MADE TO ORDER

## **Upholstery Selection Blasco&Vila**













MAR Collection

61200











We can

customise

upholstery:



**BIO Collection** 











**LUZ Collection** 







Kvadrat Gabriel the product Camira with any other Sunbrella Spradling Crevin etc.

Metal

156



Black

**Ash Wood** 





Natural

Black

## Low handle stool

Francesc Rifé

2022

The industrial character of Fosca chair is the result of a framework of rigorous metal lines and an almo