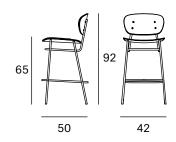

pproaching spatial order and proportion. Currently, Rifé leads a team of professionals from several design fields that has won several awards: Contract World, Red Dot. HiP in Chicago, ICFF Editors, FAD, Delta and several ASCER awards.





Fosca Collection Medium stool Blasco & Vila





Ref: 200103

## **Materials**

SEAT & BACK: Curved ash wood board.

Natural and black.

LEGS: Black lacquered metal F1.

## **Dimensions**



ORIGIN 100% Made in Spain

## **WARRANTY** 5 years

Fosca Collection Medium stool Blasco & Vila

# Finishes

## MADE TO ORDER

## Metal



Black





Natural

Black





#### **Materials**

SEAT: Curved ash wood board covered with Fiber of 150 gr. Natural and black.

BACK: Curved ash wood board. Natural and

black. LEGS: Black lacquered metal F1.

## **Dimensions**



ORIGIN 100% Made in Spain

## **WARRANTY** 5 years

## MADE TO ORDER

## **Upholstery Selection Blasco&Vila**













MAR Collection

61200













**BIO Collection** 











We can

customise

the product

upholstery:

**LUZ Collection** 







Kvadrat Gabriel Camira Sunbrella with any other Spradling Crevin etc.

Metal

156



Black

**Ash Wood** 





Natural

Black





#### **Materials**

SEAT & BACK: Curved ash wood board covered with Fiber of 150 gr. Natural and black.

LEGS: Black lacquered metal F1.

## **Dimensions**



ORIGIN 100% Made in Spain

## **WARRANTY** 5 years

## MADE TO ORDER

## **Upholstery Selection Blasco&Vila**













MAR Collection

61200













**BIO** Collection



















We can
customise
the product
with any other
upholst