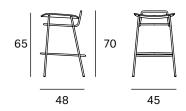

ifé founds his own studio in Barcelona in 1994. Influenced by minimalism and following a familiar tradition linked to craftsmanship, his work focuses on ways of approaching spatial order and proportion. Currently, Rifé leads a team of professionals from several design fields that has won several awards: Contract World, Red Dot. HiP in Chicago, ICFF Editors, FAD, Delta and several ASCER awards.









#### **Materials**

SEAT: Curved ash wood board. Natural and black. LEGS & HANDLE: Black lacquered metal F1.

## **Dimensions**



ORIGIN 100% Made in Spain

## **WARRANTY** 5 years

## MADE TO ORDER

## Metal



Black





Black





#### **Materials**

SEAT: Curved ash wood board covered with Fiber of 150 gr. Natural and black.

LEGS & HANDLE: Black lacquered metal F1.

## **Dimensions**



ORIGIN 100% Made in Spain

## **WARRANTY** 5 years

## MADE TO ORDER

## **Upholstery Selection Blasco&Vila**













MAR Collection

61200











We can

customise

upholstery:



**BIO Collection** 











**LUZ Collection** 







Kvadrat Gabriel the product Camira with any other Sunbrella Spradling Crevin etc.

Metal

156



Black

**Ash Wood** 





Natural

Black

## Low handle stool

Francesc Rifé

2022

The industrial character of Fosca chair is the result of a framework of rigorous metal lines and an almost naked seat and backrest. Lightweight pieces that come in various finishes, capable of connecting with both residential and contract and hospitality spaces. Trying to be as rational as possible, the collection grows and is presented in a wide range of upholsterie