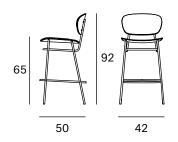

ORDER

## Metal



Black





Natural

Black





#### **Materials**

SEAT: Curved ash wood board covered with Fiber of 150 gr. Natural and black.

BACK: Curved ash wood board. Natural and

black. LEGS: Black lacquered metal F1.

## **Dimensions**



ORIGIN 100% Made in Spain

## **WARRANTY** 5 years

## MADE TO ORDER

## **Upholstery Selection Blasco&Vila**













MAR Collection

61200













**BIO Collection** 











We can

customise

the product

upholstery:

**LUZ Collection** 







Kvadrat Gabriel Camira Sunbrella with any other Spradling Crevin etc.

Metal

156



Black

**Ash Wood** 





Natural

Black





#### **Materials**

SEAT & BACK: Curved ash wood board covered with Fiber of 150 gr. Natural and black.

LEGS: Black lacquered metal F1.

## **Dimensions**



ORIGIN 100% Made in Spain

## **WARRANTY** 5 years

## MADE TO ORDER

## **Upholstery Selection Blasco&Vila**













MAR Collection

61200













**BIO** Collection



















We can
customise
the product
with any other
upholstery:

Kvadrat
Gabriel
Camira
Sunbrella
Spradling
Crevin
etc.

#### Metal

156



Black





Natural

Black

## Medium handle stool

#### Francesc Rifé

2022

The industrial character of Fosca chair is the result of a framework of rigorous metal lines and an almost naked seat and backrest. Lightweight pieces that come in various finishes, capable of connecting with both residential and contract and hospitality spaces. Trying to be as rational as possible, the collection grows and is presented in a wide range of upholsteries and typologies: chairs