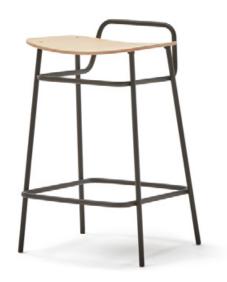

Fosca Collection Blasco & Vila

High stool Francesc Rifé 2021

The industrial character of Fosca chair is the result of a framework of rigorous metal lines and an almost naked seat and backrest. Lightweight pieces that come in various finishes, capable of connecting with both residential and contract and hospitality spaces. Trying to be as rational as possible, the collection grows and is presented in a wide range of upholsteries and typologies: chairs, armchairs, high and medium stools and stools without backrest and with handle in three different heights.

Fosca Collection High stool Blasco SVila

Ref: 200100

#### **Materials**

SEAT: Curved ash wood board covered with Fiber of 150 gr. Natural and black.

BACK: Curved ash wood board. Natural and black.

LEGS: Black lacquered metal F1.