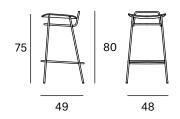

tional as possible, the collection grows and is presented in a wide range of upholsteries and typologies: chairs, armchairs, high and medium stools and stools without backrest and with handle in three different heights.

Interior and industrial designer, Francesc Rifé founds his own studio in Barcelona in 1994. Influenced by minimalism and following a familiar tradition linked to craftsmanship, his work focuses on ways of approaching spatial order and proportion. Currently, Rifé leads a team of professionals from several design fields that has won several awards: Contract World, Red Dot. HiP in Chicago, ICFF Editors, FAD, Delta and several ASCER awards.









#### **Materials**

SEAT: Curved ash wood board. Natural and black. LEGS & HANDLE: Black lacquered metal F1.

## **Dimensions**



ORIGIN 100% Made in Spain

## **WARRANTY** 5 years

## MADE TO ORDER

## Metal

Black







Natural

Black





#### **Materials**

SEAT: Curved ash wood board covered with Fiber of 150 gr. Natural and black.

LEGS & HANDLE: Black lacquered metal F1.

## **Dimensions**



ORIGIN 100% Made in Spain

## **WARRANTY** 5 years

## MADE TO ORDER

## **Upholstery Selection Blasco&Vila**













MAR Collection













**BIO Collection** 











We can

**LUZ Collection** 







Kvadrat Gabriel customise the product Camira with any other Sunbrella upholstery: Spradling Crevin etc.

Metal

156



Black

**Ash Wood** 





Natural

Black

Fosca Collection Blasco & Vila

Medium stool Francesc Rifé 2022

The industrial character of Fosca chair is the result of a framework of rigorous