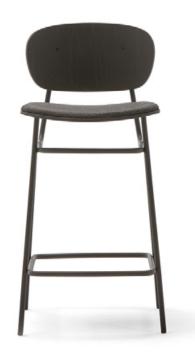

Fosca Collection Blasco & Vila

High stool Francesc Rifé 2021

The industrial character of Fosca chair is the result of a framework of rigorous metal lines and an almost naked seat and backrest. Lightweight pieces that come in various finishes, capable of connecting with both residential and contract and hospitality spaces. Trying to be as rational as possible, the collection grows and is presented in a wide range of upholsteries and typologies: chairs, armchairs, high and medium stools and stools without backrest and with handle in three different heights.

Fosca Collection High stool Blasco SVila

Ref: 200100

#### **Materials**

SEAT & BACK: Curved ash wood board. Natural and black.

LEGS: Black lacquered metal F1.