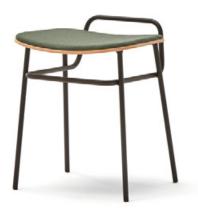

## High handle stool

Francesc Rifé

2022

The industrial character of Fosca chair is the result of a framework of rigorous metal lines and an almost naked seat and backrest. Lightweight pieces that come in various finishes, capable of connecting with both residential and contract and hospitality spaces. Trying to be as rational as possible, the collection grows and is presented in a wide range of upholsteries and typologies: chairs, armchairs, high and medium stools and stools without backrest and with handle in three different heights.

#### **Materials**

SEAT: Curved ash wood board. Natural and black. LEGS & HANDLE: Black lacquered metal F1.