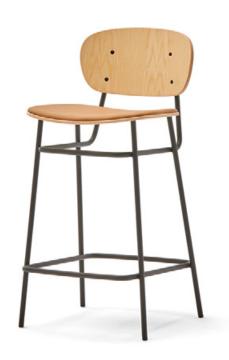

Fosca Collection Blasco & Vila

High stool Francesc Rifé 2021

The industrial character of Fosca chair is the result of a framework of rigorous metal lines and an almost naked seat and backrest. Lightweight pieces that come in various finishes, capable of connecting with both residential and contract and hospitality spaces. Trying to be as rational as possible, the collection grows and is presented in a wide range of upholsteries and typologies: chairs, armchairs, high and medium stools and stools without backrest and with handle in three different heights.

#### **Materials**

SEAT: Curved ash wood board covered with Fiber of 150 gr. Natural and black.

BACK: Curved ash wood board. Natural and black.

LEGS: Black lacquered metal F1.