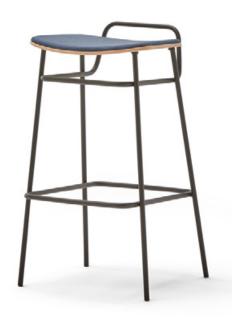

## High handle stool

Francesc Rifé

2022

The industrial character of Fosca chair is the result of a framework of rigorous metal lines and an almost naked seat and backrest. Lightweight pieces that come in various finishes, capable of connecting with both residential and contract and hospitality spaces. Trying to be as rational as possible, the collection grows and is presented in a wide range of upholsteries and typologies: chairs, armchairs, high and medium stools and stools without backrest and with handle in three different heights.

#### **Materials**

SEAT: Curved ash wood board. Natural and black. LEGS & HANDLE: Black lacquered metal F1.

## **Upholstery Selection Blasco&Vila**

MAR Collection

**BIO Collection** 

We can

**LUZ Collection** 

Kvadrat Gabriel customise the product Camira with any other Sunbrella upholstery: Spradling Crevin etc.