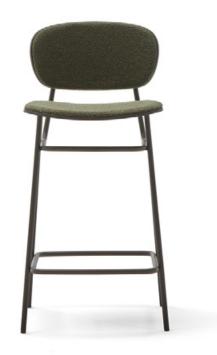

Fosca Collection Blasco & Vila

High stool Francesc Rifé 2021

The industrial character of Fosca chair is the result of a framework of rigorous metal lines and an almost naked seat and backrest. Lightweight pieces that come in various finishes, capable of connecting with both residential and contract and hospitality spaces. Trying to be as rational as possible, the collection grows and is presented in a wide range of upholsteries and typologies: chairs, armchairs, high and medium stools and stools without backrest and with handle in three different heights.

#### **Materials**

SEAT & BACK: Curved ash wood board. Natural and black.

LEGS: Black lacquered metal F1.