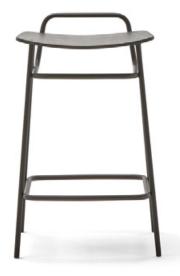

Fosca Collection Blasco & Vila

High stool Francesc Rifé 2021

The industrial character of Fosca chair is the result of a framework of rigorous metal lines and an almost naked seat and backrest. Lightweight pieces that come in various finishes, capable of connecting with both residential and contract and hospitality spaces. Trying to be as rational as possible, the collection grows and is presented in a wide range of upholsteries and typologies: chairs, armchairs, high and medium stools and stools without backrest and with handle in three different heights.

Fosca Collection High stool Blasco SVila

Ref: 200100

#### **Materials**

SEAT & BACK: Curved ash wood board. Natural and black.

LEGS: Black lacquered metal F1.