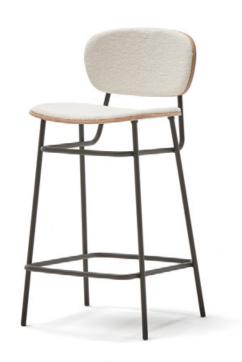

#### **Materials**

SEAT: Curved ash wood board covered with Fiber of 150 gr. Natural and black.

BACK: Curved ash wood board. Natural and black.

LEGS: Black lacquered metal F1.