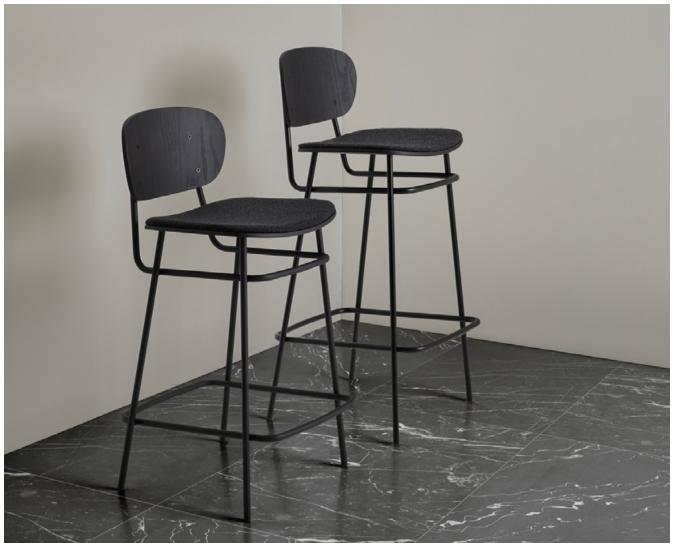

Fosca Collection Blasco & Vila

High stool Francesc Rifé 2021

The industrial character of Fosca chair is the result of a framework of rigorous metal lines and an almost naked seat and backrest. Lightweight pieces that come in various finishes, capable of connecting with both residential and contract and hospitality spaces. Trying to be as rational as possible, the collection grows and is presented in a wide range of upholsteries and typologies: chairs, armchairs, high and medium stools and stools without backrest and with handle in three different heights.

Fosca Collection High stool Blasco SVila

Ref: 200100

#### **Materials**

SEAT & BACK: Curved ash wood board. Natural and black.

LEGS: Black lacquered metal F1.