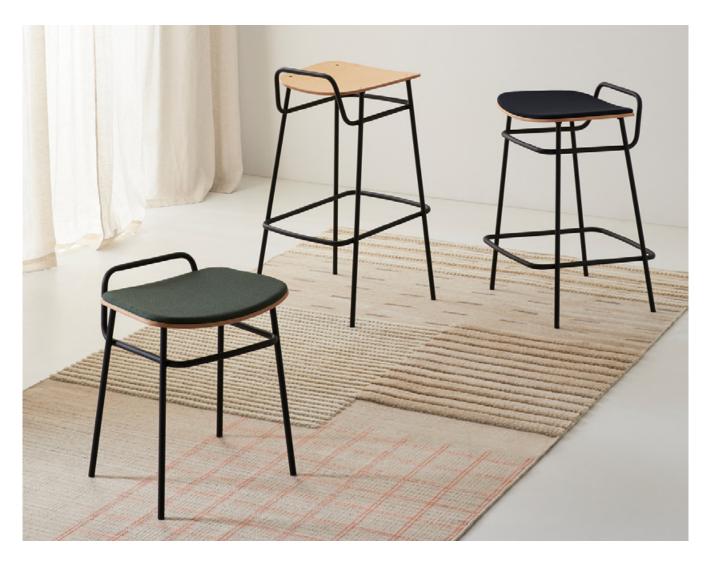

Fosca Collection Blasco & Vila

High stool Francesc Rifé 2021

The industrial character of Fosca chair is the result of a framework of rigorous metal lines and an almost naked seat and backrest. Lightweight pieces that come in various finishes, capable of connecting with both residential and contract and hospitality spaces. Trying to be as rational as possible, the collection grows and is presented in a wide range of upholsteries and typologies: chairs, armchairs, high and medium stools and stools without backrest and with handle in three different heights.

## High handle stool

Francesc Rifé

2022

The industrial character of Fosca chair is the result of a framework of rigorous metal lines and an almost naked seat and backrest. Lightweight pieces that come in various finishes, capable of connecting with both residential and contract and hospitality spaces. Trying to be as rational as possible, the collection grows and is presented in a wide range of upholsteries and typologies: chairs, armchairs, high and medium stools and stools without backrest and with handle in three different heights.

The industrial character of Fosca chair is the result of a framework of rigorous metal lines and an almost naked seat and backrest. Lightweight pieces that come in various finishes, capable of connecting with both residential and contract and hospitality spaces. Trying to be as rational as possible, the collection grows and is presented in a wide range of upholsteries and typologies: chairs, armchairs, high and medium stools and stools without backrest and with handle in three different heights.