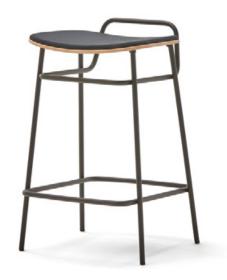

Fosca Collection Blasco & Vila

High stool Francesc Rifé 2021

The industrial character of Fosca chair is the result of a framework of rigorous metal lines and an almost naked seat and backrest. Lightweight pieces that come in various finishes, capable of connecting with both residential and contract and hospitality spaces. Trying to be as rational as possible, the collection grows and is presented in a wide range of upholsteries and typologies: chairs, armchairs, high and medium stools and stools without backrest and with handle in three different heights.

Fosca Collection High stool Blasco SVila

Ref: 200100

#### **Materials**

SEAT & BACK: Curved ash wood board. Natural and black.

LEGS: Black lacquered metal F1.