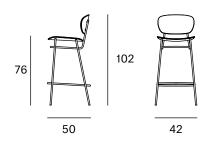

Fosca Collection High stool Blasco SVila

Ref: 200100

## **Dimensions**

ORIGIN 100% Made in Spain