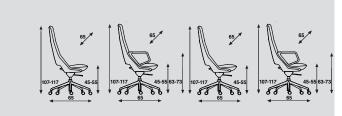

#### Base:

Zuma High back

- Star-base
- Swiveling with or without returnmechanism.
- Finish: structure powder coat. Or base in aluminum polished.
- Standard with black plastic gliders
- Seating height 48cm
- Active seat angel: 3,5°

### Zuma High Back, star-base

| Zuma nigh Back, star-base |                                                                           |                                                                        |                                                                        |                                                                     |  |  |
|---------------------------|---------------------------------------------------------------------------|------------------------------------------------------------------------|------------------------------------------------------------------------|---------------------------------------------------------------------|--|--|
| models                    | star-base,<br>swiveling,<br>without return-<br>mechanism,<br>without arms | star-base,<br>swiveling,<br>without return-<br>mechanism,<br>with arms | star-base,<br>swiveling,<br>with return-<br>mechanism,<br>without arms | star-base,<br>swiveling,<br>with return-<br>mechanism,<br>with arms |  |  |
| width                     | 59cm                                                                      | 66cm                                                                   | 59cm                                                                   | 66cm                                                                |  |  |
| meterage                  | 210cm                                                                     | 210cm                                                                  | 210cm                                                                  | 210cm                                                               |  |  |
| weight                    | 18,2kg                                                                    | 20,5kg                                                                 | 18,7kg                                                                 | 21kg                                                                |  |  |
| packing                   | 0,61m3                                                                    | 0,61m3                                                                 | 0,61m3                                                                 | 0,61m3                                                              |  |  |
|                           |                                                                           |                                                                        |                                                                        |                                                                     |  |  |