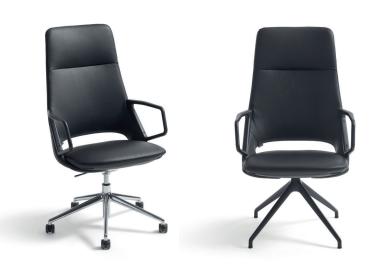

# Zuma High Back

Patrick Norguet | 2017

#### Base:

Zuma High back

- Star-base
- Swiveling with or without returnmechanism.
- Finish: structure powder coat. Or base in aluminum polished.
- Standard with black plastic gliders
- Seating height 48cm
- Active seat angel: 3,5°

Zuma High back with castors

- 5-legged base
- Height adjustable,
- Base in structure powder coat or polished aluminum. If the base is polished, then the operating mechanism under the seat is always made of polished aluminum.
  If the base is powder coated, the operating mechanism under the seat is always carried out in black. Gas spring always chromed.
- With castors soft (for hard floors), breaking or with castors hard (for soft floors), breaking
- Without tilt mechanism.
- Active seat angel: 3,5°

or

Zuma High back with castors Flex

- 5-legged base
- Height adjustable,
- Base in structure powder coat or polished aluminum. If the base is polished, then the operating mechanism under the seat is always made of polished aluminum.
  If the base is powder coated, the operating mechanism
  - under the seat is always carried out in black. Gas spring always chromed.
- With castors soft (for hard floors), breaking or with castors hard (for soft floors), breaking
- With tilt mechanism.
- Variable seat angel: 3,5°

#### Body:

- Steel wire framework
- Covered with moulded foam

#### **Upholstery:**

Depending on the chosen upholstery, after a while pleats will appear. This cannot be avoided.

Decorative stitching (cross stitch) possible in black, white, grey and beige.

- Upholstery category **1235** 