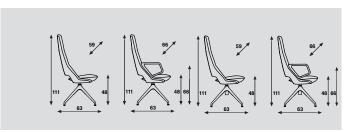

Zuma High back with castors

- 5-legged base
- Height adjustable,
- Base in structure powder coat or polished aluminum. If the base is polished, then the operating mechanism under the seat is always made of polished aluminum.
  If the base is powder coated, the operating mechanism under the seat is always carried out in black. Gas spring always chromed.
- With castors soft (for hard floors), breaking or with castors hard (for soft floors), breaking
- Without tilt mechanism.
- Active seat angel: 3,5°

or

Zuma High back with castors Flex

- 5-legged base
- Height adjustable,
- Base in structure powder coat or polished aluminum. If the base is polished, then the operating mechanism under the seat is always made of polished aluminum.
  If the base is powder coated, the operating mechanism
  - under the seat is always carried out in black. Gas spring always chromed.
- With castors soft (for hard floors), breaking or with castors hard (for soft floors), breaking
- With tilt mechanism.
- Variable seat angel: 3,5°

## Zuma High Back, 5-legged with castors

| models     5-legged, swiveling without arms with arms     5-legged, swiveling without arms with arms with tilt mechanism     Flex 5-legged, 5-legged, swiveling without arms with tilt mechanism       width     65cm     65cm     65cm     65cm       meterage     210cm     210cm     210cm     210cm       weight     21,2kg     23,5kg     21,7kg     24kg       packing     0,61m3     0,61m3     0,61m3 |          |           |           |                                                            |                                                         |
|---------------------------------------------------------------------------------------------------------------------------------------------------------------------------------------------------------------------------------------------------------------------------------------------------------------------------------------------------------------------------------------------------------------|----------|-----------|-----------|------------------------------------------------------------|---------------------------------------------------------|
| meterage     210cm     210cm     210cm       weight     21,2kg     23,5kg     21,7kg     24kg                                                                                                                                                                                                                                                                                                                 | models   | swiveling | swiveling | 5-legged,<br>swiveling<br>without arms<br>with tilt mecha- | 5-legged,<br>swiveling<br>with arms<br>with tilt mecha- |
| <b>weight</b> 21,2kg 23,5kg 21,7kg 24kg                                                                                                                                                                                                                                                                                                                                                                       | width    | 65cm      | 65cm      | 65cm                                                       | 65cm                                                    |
|                                                                                                                                                                                                                                                                                                                                                                                                               | meterage | 210cm     | 210cm     | 210cm                                                      | 210cm                                                   |
| <b>packing</b> 0,61m3 0,61m3 0,61m3 0,61m3                                                                                                                                                                                                                                                                                                                                                                    | weight   | 21,2kg    | 23,5kg    | 21,7kg                                                     | 24kg                                                    |
|                                                                                                                                                                                                                                                                                                                                                                                                               | packing  | 0,61m3    | 0,61m3    | 0,61m3                                                     | 0,61m3                                                  |