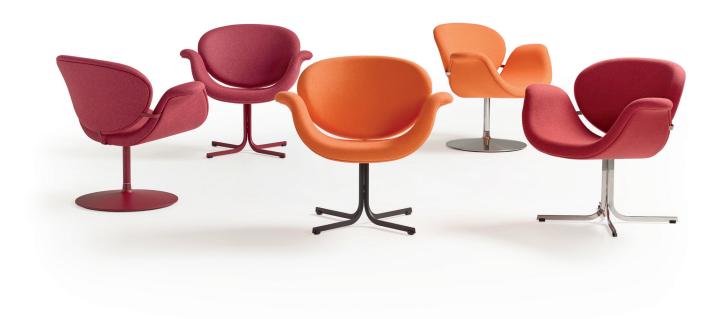

# Tulip Midi

Pierre Paulin | 1960 - Reintroduction 2016

#### Base:

### Disc:

- Ø 53 cm.; aluminium founded coquille.
- Disc is delivered standard with a felt ring at the underside
- Finish; standard powder coated, also available polished.
- Tube steel; standard powder coat, also available in chrome.
- Swiveling.
- Between back and seat; connection-strip, finish powder coat or chrome.

#### Cross base:

- Powder coat. Also available in polished stainless steel.
- With plastic floorcaps. As option with felt.

# Seat and back:

- In a matrix pressed beech-wooden shell.
- In a matrix pressed beech-wooden upholstered shell.
- Covered with moulded foam.

## **Upholstery:**

- Upholstery category 0265

| Tulip Midi |                   |                             |
|------------|-------------------|-----------------------------|
| models     | disc<br>swiveling | cross-base<br>non-swiveling |
| meterage   | 250cm             | 250cm                       |
| weight     | 19,5kg            | 17kg                        |
| packing    | 0,84m3            | 0,84m3                      |