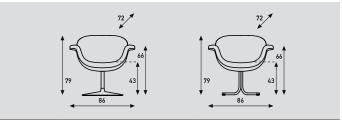

#### Base:

### Disc:

- Ø 53 cm.; aluminium founded coquille.
- Disc is delivered standard with a felt ring at the underside
- Finish; standard powder coated, also available polished.
- Tube steel; standard powder coat, also available in chrome.
- Swiveling.
- Between back and seat; connection-strip, finish powder coat or chrome.

#### Cross base:

- Powder coat. Also available in polished stainless steel.
- With plastic floorcaps. As option with felt.