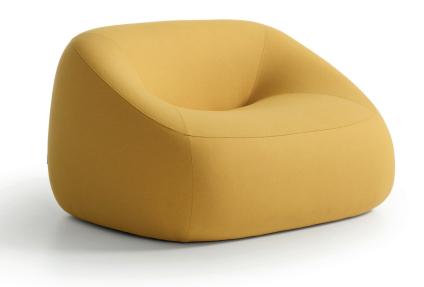

# Swamp

Michiel van der Kley I 2009

#### Frame:

- Metal frame with springs.
- Covered with moulded foam.

### **Upholstery:**

- You can use one or two fabrics; one fabric for the inner side and one fabric for the exterieur.
- Pleats in the fabric can not be avoided.
- Upholstery category inner side 235
- upholstery category exterieur **1235**