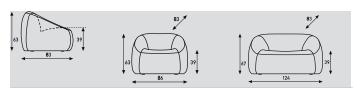

| Swamp               |                |                 |
|---------------------|----------------|-----------------|
| models              | R:<br>fauteuil | XL:<br>loveseat |
| meterage inner side | 120cm          | 165cm           |
| meterage exterieur  | 190cm          | 255cm           |
| meterage total      | 265cm          | 380cm           |
| weight              | 33kg           | 62kg            |
| packing             | 0,97m3         | 1,47m3          |