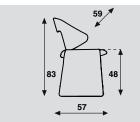

## Suit

| model    | without castors | with castors |  |
|----------|-----------------|--------------|--|
| meterage | 230cm           | 230cm        |  |
| weight   | 13,5kg          | 13kg         |  |
| packing  | 0,46m3          | 0,46m3       |  |