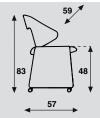

## Suit

| model    | without castors | with castors |  |
|----------|-----------------|--------------|--|
| meterage | 230cm           | 230cm        |  |
| weight   | 13,5kg          | 13kg         |  |
| packing  | 0,46m3          | 0,46m3       |  |