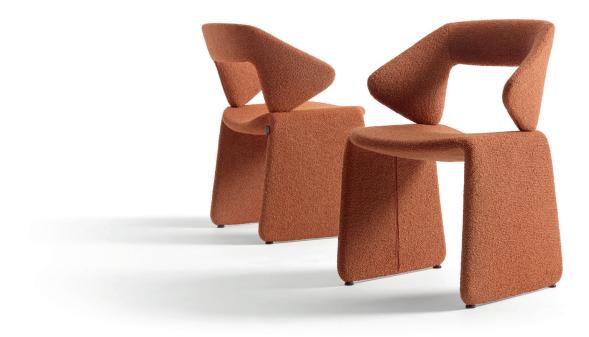

# Artifort

# With or without castors:

Chair without castors:

- With black plastic gliders.
- Gliders with or without felt.

#### Chair with castors:

- With castors hard (for soft floors) or with castors soft (for hard floors).

## Seat, back and base:

- Metal insert frame.
- Covered with moulded foam.

#### Upholstery:

- Upholstery category: **266**
- Upholstery in leather or artificial leather can cause a certain degree of pleats. This cannot be avoided.