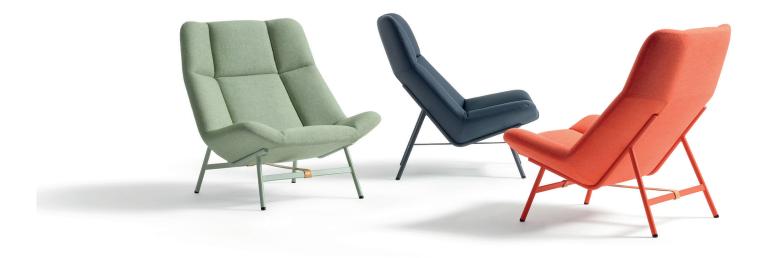

# Soft Facet

Scholten & Baijings I 2020

#### Base:

- Steel tube frame Ø 25x2mm.
- Powder coat.
- Black plastic gliders. As option available with felt.

### Seat- and back:

- Shell of moulded beech wood.
- Covered with a composed arrangement of cut foam.

#### Leather strap:

- The leather strap between the front and rear legs can be chosen in black or natural.
- 40mm width.