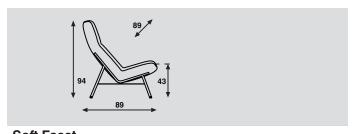

# Soft Facet

Scholten & Baijings I 2020





#### Base:

- Steel tube frame Ø 25x2mm.
- Powder coat.
- Black plastic gliders. As option available with felt.

### Seat- and back:

- Shell of moulded beech wood.
- Covered with a composed arrangement of cut foam.

#### Leather strap:

- The leather strap between the front and rear legs can be chosen in black or natural.
- 40mm width.

## **Upholstery:**

- Upholstery category **1235**
- Upholstery in leather or artificial leather can cause a certain degree of pleats. This cannot be avoided.



| Son Facet |          |
|-----------|----------|
| model     | armchair |
| meterage  | 297cm    |
| weight    | 21kg     |
| nacking   | 1m2      |