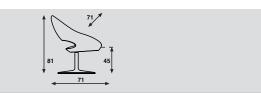

#### Base:

Disc (rounded triangle):

- Steel disc Ø 53 x 52 cm.
- Tube Ø 4,7 cm
- Disc is delivered standard with a bottom made of 15 mm mutliplex, black stained with a felt ring at the underside
- Metal mounting plate underneath seat
- Finish disc and tube; standard structure powder coated
- Swiveling with return mechanism.