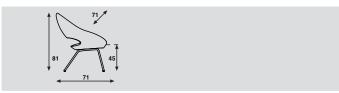

### Front 2-legged, backside sled base:

- Steel tube Ø 19 x 2 mm
- Finish standard powder coat
- Standard with black plastic gliders
- As an option felt gliders.