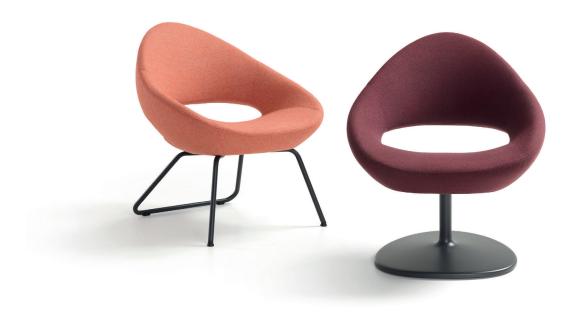

# Shark Lounge

**Artifort** 

René Holten I 2020

#### Base:

Disc (rounded triangle):

- Steel disc Ø 53 x 52 cm.
- Tube Ø 4,7 cm
- Disc is delivered standard with a bottom made of 15 mm mutliplex, black stained with a felt ring at the underside
- Metal mounting plate underneath seat
- Finish disc and tube; standard structure powder coated
- Swiveling with return mechanism.

### Front 2-legged, backside sled base:

- Steel tube Ø 19 x 2 mm
- Finish standard powder coat
- Standard with black plastic gliders
- As an option felt gliders.

## Seat and back:

- Seat 18 mm plywood
- Metal insert frame
- Covered with moulded foam and dacron.