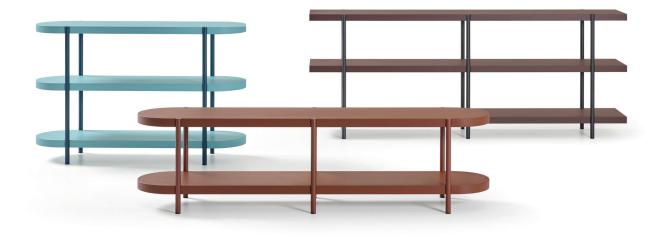

## Palladio Shelves

Claesson Koivisto Rune 2017

## **Tabletop**

Material main body:

50 mm. Upper and lower side: MDF (4 mm).

Honeycomb core. Light-weight.

Oak veneer (F06) with standard oil finish or tranparent Top layer:

laquered (B20) or black stained (B11).

## Base

Four or six legs  $\emptyset 30$  mm. Leg caps equipped with black adjustment feet. Felt optional.

Sanded stainless steel (sanded horizontally).

Powder coat structure.

When applying lacquer on wood combined with powder-coated metal in the same color, color deviations are inevitable due to the application of different finishes on different surfaces.

Leg heights: 53 or 90cm.

Shelves and legs are delivered non-assembled. The legs are easy to assemble using an Allen key.