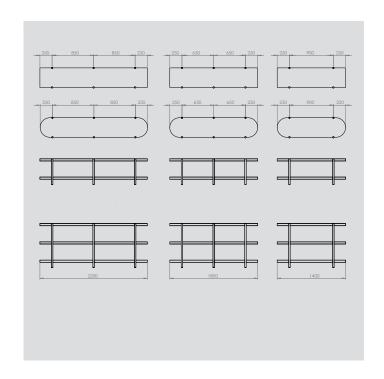

## Base

Four or six legs  $\emptyset 30$  mm. Leg caps equipped with black adjustment feet. Felt optional.

Sanded stainless steel (sanded horizontally).

Powder coat structure.

When applying lacquer on wood combined with powder-coated metal in the same color, color deviations are inevitable due to the application of different finishes on different surfaces.

Leg heights: 53 or 90cm.

Shelves and legs are delivered non-assembled. The legs are easy to assemble using an Allen key.