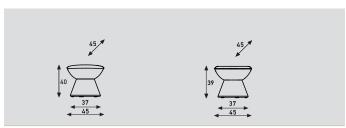

### Pala ottoman and coffee table

| models   | ottoman not swiveling | coffee table not swiveling |
|----------|-----------------------|----------------------------|
| width    | 45cm                  | 45cm                       |
| meterage | 130cm                 | 120cm                      |
| weight   | 7kg                   | 8,5kg                      |
| packing  | 0,12m3                | 0,12m3                     |