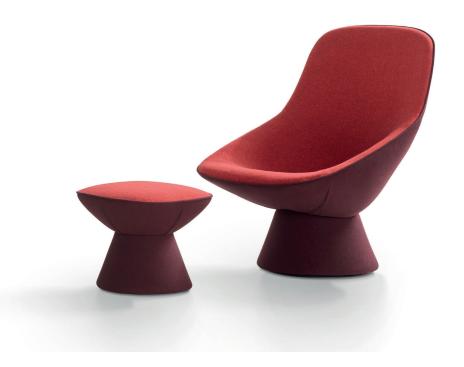

# Pala

Luca Nichetto | 2017

# **Artifort**



### Armchair:

#### Base:

- Plywood with solid steel wire framework.
- Covered with moulded foam.
- Steel plate with a felt ring at the bottom.

# Body:

- Solid steel wire framework.
- Covered with moulded foam.

#### Ottoman

### Base:

- Plywood ring with solid steel wire framework.
- Covered with moulded foam.
- With 5 polypropylene gliders with felt.

#### Seat:

- Two plywood rings with solid steel wire framework.
- Covered with moulded foam.

### **Upholstery:**

- Upholstery category **0 2 3**
- Upholstery in two colours of one fabric is possible. (Armchair: innerside/exterieur, ottoman: topside/others)



## Pala armchair

| models   | swiveling | not swiveling |
|----------|-----------|---------------|
| width    | 76cm      | 76cm          |
| meterage | 420cm     | 420cm