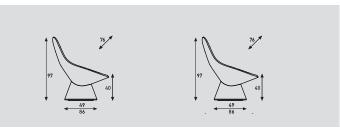

## Pala armchair

| models   | swiveling | not swiveling |
|----------|-----------|---------------|
| width    | 76cm      | 76cm          |
| meterage | 420cm     | 420cm         |
| weight   | 34kg      | 34kg          |
| packing  | 0,74m3    | 0,74m3        |