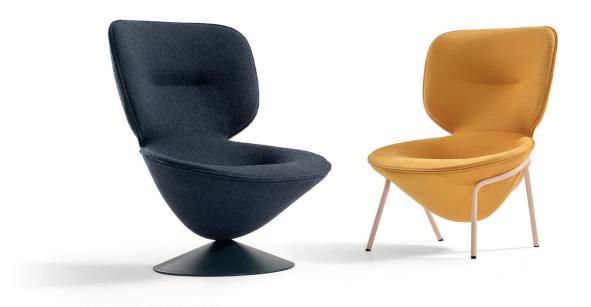

# Moon

Patrick Norguet | 2022

# **Artifort**

#### Base:

#### 4-legged

- Steel tube frame Ø 25x2mm.
- Finished in powder coat colour.
- With black plastic gliders. Possible with felt.

# Disc, swiveling Ø 600mm.

- In structure powder coating colour.
- Disc is delivered standard with a plastic ring at the bottom.

### Seat- and back:

- Steel insertframe.
- Covered with moulded PU-foam.

## **Upholstery:**

- Upholstery category **1235**
- Concealed zipper in the back.
- Depending on the chosen upholstery, after a while pleats will appear. This cannot be avoided.

| Moon     |                    |                           |
|----------|--------------------|---------------------------|
| model    | armchair, 4-legged | armchair, disc, swiveling |
| meterage | 341cm              | 341cm                     |
| weight   | 25kg               | 31,5cm                    |
| packing  | 1,1m3              | 1,1m3                     |