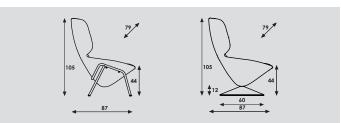

#### Base:

#### 4-legged

- Steel tube frame Ø 25x2mm.
- Finished in powder coat colour.
- With black plastic gliders. Possible with felt.

# Disc, swiveling Ø 600mm.

- In structure powder coating colour.
- Disc is delivered standard with a plastic ring at the bottom.