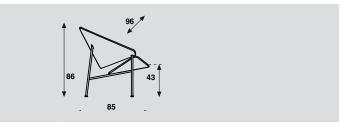

#### Base:

- Steel tube frame Ø 22x2mm.
- Powder coat or chrome.
- Felt gliders.