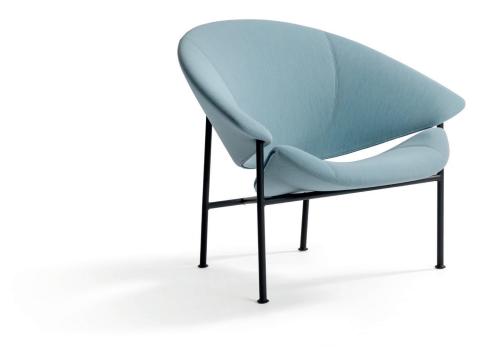

# Glider

Luca Nichetto 2021

#### Base:

- Steel tube frame Ø 22x2mm.
- Powder coat or chrome.
- Felt gliders.

## Seat- and back:

- Back: steel insertframe.
- Seat: Shell of moulded birch plywood.
- Covered with moulded PU-foam.