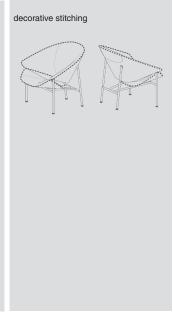

## **Upholstery:**

- Upholstery category **1235**
- Upholstery in two colours of one fabric is possible.
  - A) back rest ≠ seat
  - B) back side ≠ inner side
  - C) center back + seat  $\neq$  other
- Decorative stitching (cross stitch or zigzag stitch) possible in black, white, grey and beige.