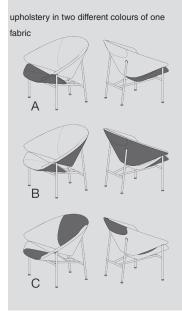

## **Upholstery:**

- Upholstery category **1235**
- Upholstery in two colours of one fabric is possible.
  - A) back rest ≠ seat
  - B) back side ≠ inner side
  - C) center back + seat  $\neq$  other
- Decorative stitching (cross stitch or zigzag stitch) possible in black, white, grey and beige.