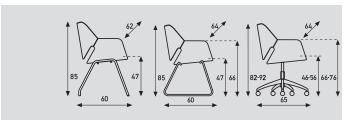

#### 4-legged:

- Tube Ø 19x2mm with chrome or powder coat.
- Basculating gliders with or without felt.

#### Sled:

- Tube Ø 19x2mm chrome or powder coat.
- Without gliders, with transparent rectangulair gliders, or with felt gliders.

#### 5-legged:

- Height adjustable, swiveling base in polished aluminium or powder coat.
- Gas spring and castor caps always in chrome finish.
- With castors hard (for soft floors), breaking or with castors soft (for hard floors), breaking.