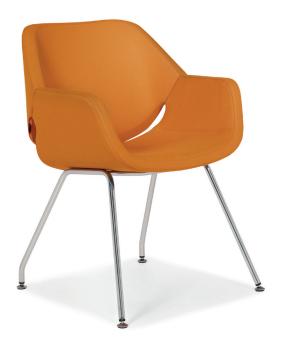

# Gap

Khodi Feiz I 2007

# **Artifort**



### Base:

#### 4-legged:

- Tube Ø 19x2mm with chrome or powder coat.
- Basculating gliders with or without felt.

#### Sled:

- Tube Ø 19x2mm chrome or powder coat.
- Without gliders, with transparent rectangulair gliders, or with felt gliders.

#### 5-legged:

- Height adjustable, swiveling base in polished aluminium or powder coat.
- Gas spring and castor caps always in chrome finish.
- With castors hard (for soft floors), breaking or with castors soft (for hard floors), breaking.

#### Seat- and back:

- Metal insert frame.
- Covered with moulded foam.

## Upholstery:

- Upholstery in 2 different fabrics possible.
- Upholstery category: 295



| Gap      |                   |               |                                     |
|----------|-------------------|---------------|------