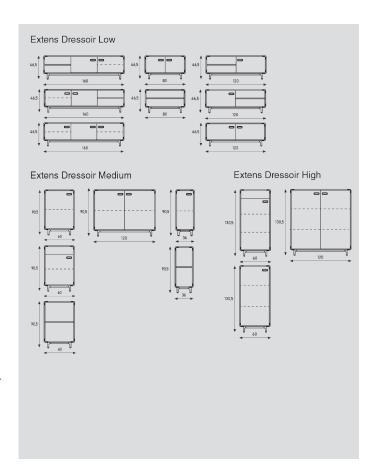

## Extens

Khodi Feiz 2004

Available as a sideboard with 2 drawers or a combination of drawer and open shelves. Or with 1 or 2 doors.

The depth of Extens is 36 cm.