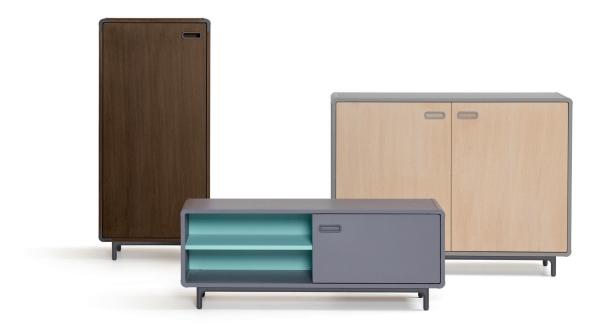

## Extens

Khodi Feiz 2004

Available as a sideboard with 2 drawers or a combination of drawer and open shelves. Or with 1 or 2 doors.

The depth of Extens is 36 cm.

## Corps:

18mm mdf.

For the finish you can choose from:

- F06 oak veneer with a standard oil finish or
- a structure lacquer finish

The back of the Extens is 18 mm MDF, finished in the same design.

## Base:

- Aluminum legs Ø 22 mm.
- Black plastic floor caps.
- Finish: structure powder coat.
- The legs are placed 3 mm back at the front.
- At the back, the legs are placed 28 mm back.
- The legs have been placed back 100 mm on the sides.
- Corner profiles and grips in structure powder coat.