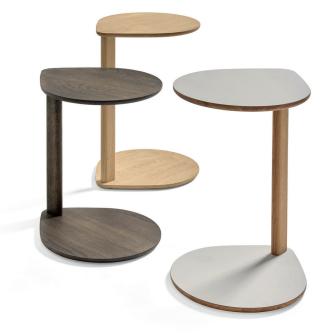

# Top and base:

19mm solid oak. Finishing edge: underside rounded milled.

**Column:** 6,5x3cm.

## Finishing top, base and column:

Top, base and column in solid oak in standard oil finish.

Or top, foot and column in solid oak, where the top and foot are provided with a standard laminate top layer. The other parts in oil finish O02 Pure.

#### **Compass Side table**

| measurements | 57cm high |
|--------------|-----------|
| weight       | 5,4kg     |
| packing      | 0,02m3    |

| 40 *              |  |
|-------------------|--|
| 1                 |  |
| 65                |  |
| • · · · · · · · · |  |

#### **Compass Work table**

| measurements | 65cm high |
|--------------|-----------|
| weight       | 5,5kg     |
| packing      | 0,02m3    |