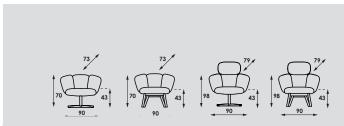

# Easy Chair and Easy Chair High Back: Base:

- Cross base with returnmechanism:
- Finish: powder coat or polished stainless steel.
- Standard with transparent plastic floorcaps.
- Option: felt gliders.

or

- Solid ash wood legs Ø 40 mm.
- Standard with white plastic floorcaps.
- Option: felt gliders.Finish: standard oil.

# **Upholstery:**

- Upholstery category 26

| Bras     |                                                                    |                                |                                                                            |                                             |
|----------|--------------------------------------------------------------------|--------------------------------|----------------------------------------------------------------------------|---------------------------------------------|
| models   | Easy Chair<br>cross base<br>swiveling with<br>returnmecha-<br>nism | Easy Chair<br>4-legged<br>wood | Easy Chair<br>High Back<br>cross base<br>swiveling with<br>returnmechanism | Easy Chair<br>High Back<br>4-legged<br>wood |
| width    | 86cm                                                               | 86cm                           | 90cm                                                                       | 90cm                                        |
| meterage | 240cm                                                              | 240cm                          | 275cm                                                                      | 275cm                                       |
| weight   | 25kg                                                               | 20,5                           | 28,5kg                                                                     | 24kg                                        |
| packing  | 0,59m3                                                             | 0,59m3                         | 0,74m3                                                                     | 0,74m3                                      |
|          |                                                                    |                                |                                                                            |                                             |