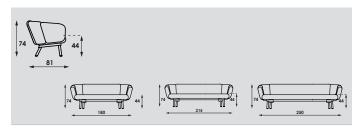

# Sofa:

| Bras     |          |            |          |
|----------|----------|------------|----------|
| models   | sofa     | sofa       | sofa     |
|          | 2 seater | 2,5 seater | 3 seater |
| width    | 180cm    | 215cm      | 250cm    |
| meterage | 535cm    | 605cm      | 695cm    |
| weight   | 47kg     | 57kg       | 67kg     |
| packing  | 1,53m3   | 1,69m3     | 1,87m3   |