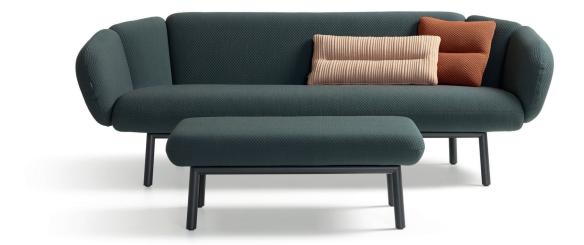

# Sofa:

# **Upholstery:**

- Upholstery category 26

| Bras     |                                                                    |                                |                                                                            |                                             |
|----------|--------------------------------------------------------------------|--------------------------------|----------------------------------------------------------------------------|---------------------------------------------|
| models   | Easy Chair<br>cross base<br>swiveling with<br>returnmecha-<br>nism | Easy Chair<br>4-legged<br>wood | Easy Chair<br>High Back<br>cross base<br>swiveling with<br>returnmechanism | Easy Chair<br>High Back<br>4-legged<br>wood |
| width    | 86cm                                                               | 86cm                           | 90cm                                                                       | 90cm                                        |
| meterage | 240cm                                                              | 240cm                          | 275cm                                                                      | 275cm                                       |
| weight   | 25kg                                                               | 20,5                           | 28,5kg                                                                     | 24kg                                        |
| packing  | 0,59m3                                                             | 0,59m3                         | 0,74m3                                                                     | 0,74m3                                      |
|          |                                                                    |                                |                                                                            |                                             |