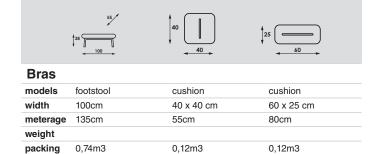

# Bras

Khodi Feiz | 2014

# **Upholstery:**

- Upholstery category 26

| Bras     |                                                                    |                                |                                                                            |                                             |
|----------|--------------------------------------------------------------------|--------------------------------|----------------------------------------------------------------------------|---------------------------------------------|
| models   | Easy Chair<br>cross base<br>swiveling with<br>returnmecha-<br>nism | Easy Chair<br>4-legged<br>wood | Easy Chair<br>High Back<br>cross base<br>swiveling with<br>returnmechanism | Easy Chair<br>High Back<br>4-legged<br>wood |
| width    | 86cm                                                               | 86cm                           | 90cm                                                                       | 90cm                                        |
| meterage | 240cm                                                              | 240cm                          | 275cm                                                                      | 275cm                                       |
| weight   | 25kg                                                               | 20,5                           | 28,5kg                                                                     | 24kg                                        |
| packing  | 0,59m3                                                             | 0,59m3                         | 0,74m3                                                                     | 0,74m3                                      |
|          |                                                                    |                                |                                                                            |                                             |