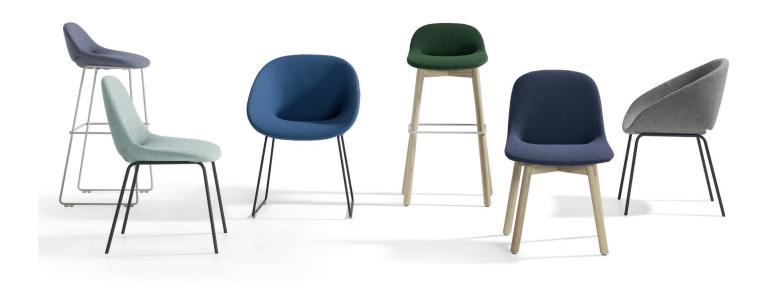

# Beso

Khodi Feiz | 2015

# **Artifort**



#### Base:

### 4-legged steel

- Tube steel Ø 16x2 mm.
- Finish standard powder coat.
- Possible with gliders black or white. Standard black without felt. As option with felt.

# 4-legged ash wood

- Ø 35 mm.
- Finish standard oil.
- With gliders white. As option with felt.

#### Sled base

- Solid steel Ø 12 mm
- Finish standard powder coat.
- Standard without gliders.
- As an option gliders with or without felt.

#### Star-base

- Solid steel Ø 16 mm
- Not swiveling
- Finish standard powder coat.
- Standard with PC translucent gliders.
- As an option gliders with felt.

# 5-legged, heigt adustable, swiveling

- Finish: polished aluminium or powder coat.
- Gas spring and castor caps always chrome.
- If no colour is indicated, standard delivery in chrome/ polished aluminium.
- With cast