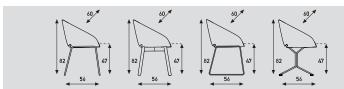

### 4-legged steel

- Tube steel Ø 16x2 mm.
- Finish standard powder coat.
- Possible with gliders black or white. Standard black without felt. As option with felt.

# 4-legged ash wood

- Ø 35 mm.
- Finish standard oil.
- With gliders white. As option with felt.

#### Sled base

- Solid steel Ø 12 mm
- Finish standard powder coat.
- Standard without gliders.
- As an option gliders with or without felt.

#### Star-base

- Solid steel Ø 16 mm
- Not swiveling
- Finish standard powder coat.
- Standard with PC translucent gliders.
- As an option gliders with felt.