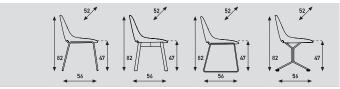

### 4-legged steel

- Tube steel Ø 16x2 mm.
- Finish standard powder coat.
- Possible with gliders black or white. Standard black without felt. As option with felt.

# 4-legged ash wood

- Ø 35 mm.
- Finish standard oil.
- With gliders white. As option with felt.

#### Sled base

- Solid steel Ø 12 mm
- Finish standard powder coat.
- Standard without gliders.
- As an option gliders with or without felt.

#### Star-base

- Solid steel Ø 16 mm
- Not swiveling
- Finish standard powder coat.
- Standard with PC translucent gliders.
- As an option gliders with felt.