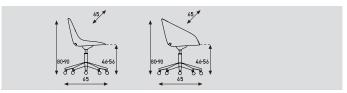

# 5-legged, heigt adustable, swiveling

- Finish: polished aluminium or powder coat.
- Gas spring and castor caps always chrome.
- If no colour is indicated, standard delivery in chrome/ polished aluminium.
- With castors hard (for soft floors), breaking or with castors soft (for hard floors), breaking.