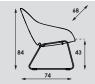

# Sled base

- Solid steel Ø 12 mm
- Finish standard powder coat.
- Standard without gliders.
- As an option gliders with or without felt.

### star-base, non swiveling

- Solid steel Ø 16 mm.
- Finish standard powder coat.
- Standard with plastic gliders.
- As an option gliders with felt.

#### **Beso Lounge**

| models   | 4-legged, swiveling | star-base, non swiveling |
|----------|---------------------|--------------------------|
| meterage | 198cm               | 198cm                    |
| weight   | 17kg                | 15,5kg                   |
| packing  | 0,56m3              | 0,56m3                   |