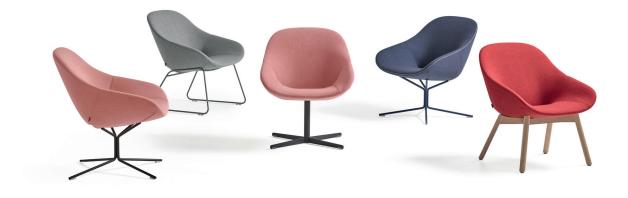

# Beso Lounge

Khodi Feiz | 2016

#### Base:

4-legged solid oak wood

- Ø 40 mm.
- Finish standard oil.
- With gliders white. As option with felt.

# Sled base

- Solid steel Ø 12 mm
- Finish standard powder coat.
- Standard without gliders.
- As an option gliders with or without felt.

#### 4-legged, swiveling, with returnmechanism

- Finish: polished stainless steel or powder coat.
- Standard with plastic gliders.
- As an option gliders with felt.

### star-base, non swiveling

- Solid steel Ø 16 mm.
- Finish standard powder coat.
- Standard with plastic gliders.
- As an option gliders with felt.

#### Seat and back:

- Metal insert frame.
- Covered with moulded foam.

#### **Upholstery:**

- Upholstered in two different fabrics can be ordered. Two different fabrics or two different fabric colours of one fabric type.
- Decorative stiching possible.
  Ask your advisor for the possibilities (zigzag-stitch or cross-stitch)
- Upholstery category 28