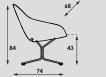

### star-base, non swiveling

- Solid steel Ø 16 mm.
- Finish standard powder coat.
- Standard with plastic gliders.
- As an option gliders with felt.