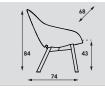

#### Base:

4-legged solid oak wood

- Ø 40 mm.
- Finish standard oil.
- With gliders white. As option with felt.

# Beso Lounge

models 4-legged, wood meterage 198cm weight 14kg packing 0,56m3

198cm 0,56m3

sled