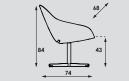

#### 4-legged, swiveling, with returnmechanism

- Finish: polished stainless steel or powder coat.
- Standard with plastic gliders.
- As an option gliders with felt.

#### **Beso Lounge**

| models   | 4-legged, swiveling | star-base, non swiveling |
|----------|---------------------|--------------------------|
| meterage | 198cm               | 198cm                    |
| weight   | 17kg                | 15,5kg                   |
| packing  | 0,56m3              | 0,56m3                   |