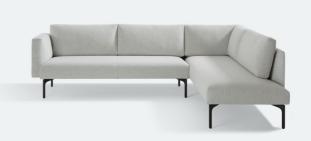

### Configurations

Arris BA 454

275 x 216 cm

Arris BA 453 Arris BA 455 275 x 216 cm

Arris BA 451

Arris BA 456 275 x 186 cm

Arris SA 457 275 x 186 cm

At Artifort, we believe that our rich history, our passion for design, craftsmanship and curiosity for innovative production methods are the basis for creating timeless design.