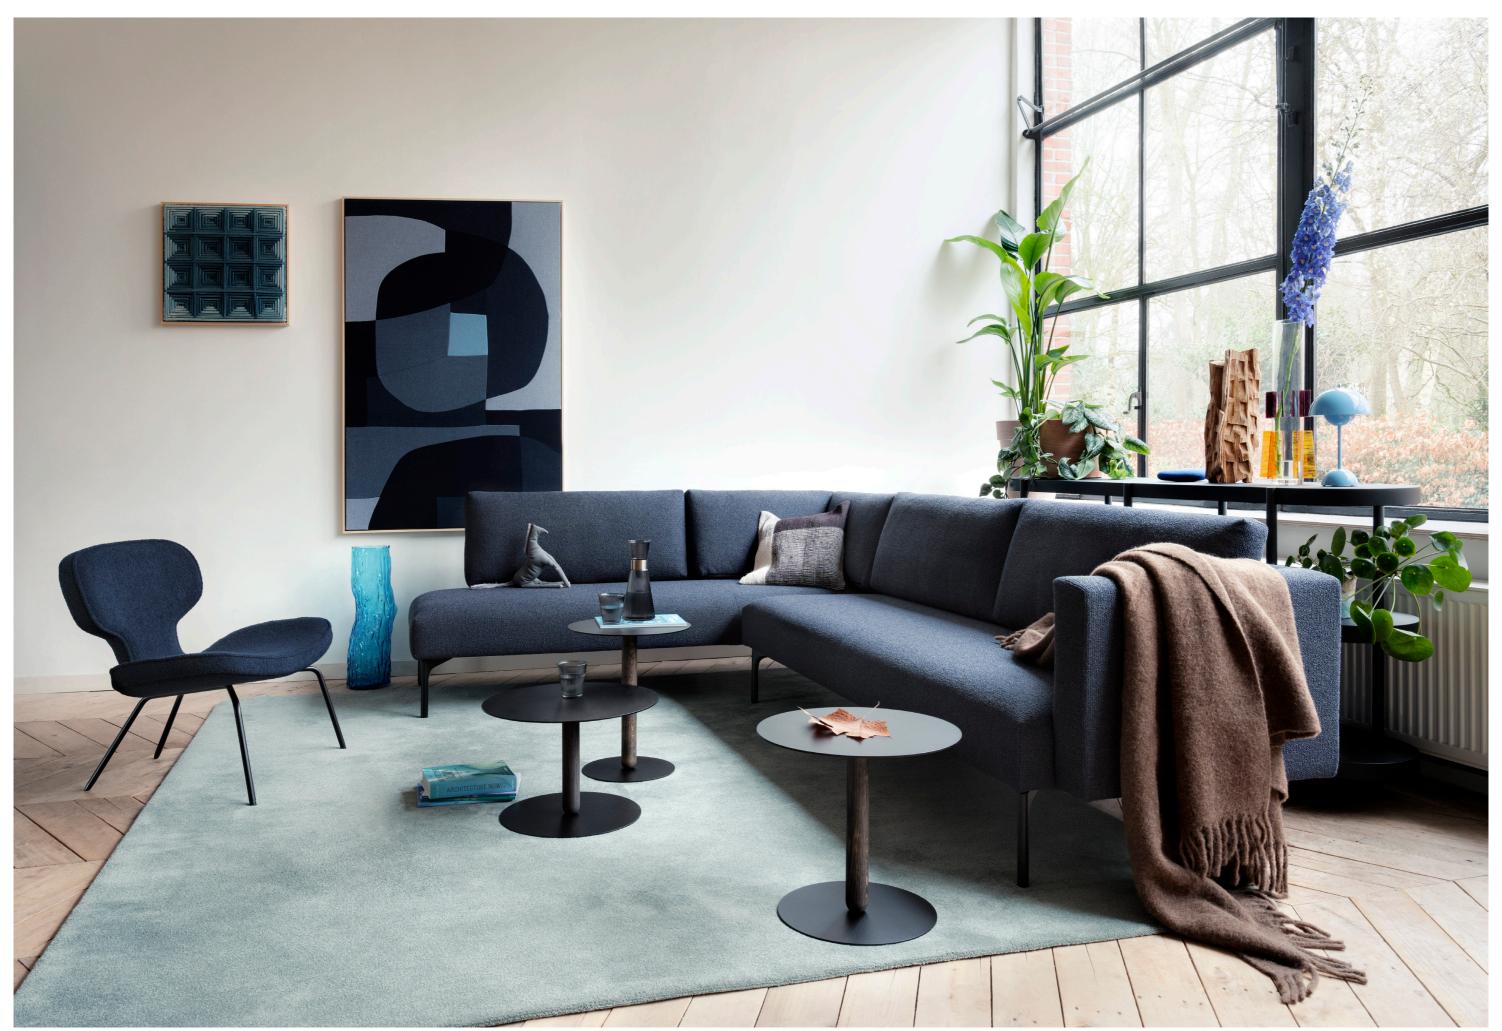

Arris is designed with a strong balance between functionality and aesthetics. The rounded, convex shape of the armrest provides perfect seating comfort as you nestle snugly in the corner of the sofa. The seat has been carefully designed with a straight shape, and made from foam in several hardnesses. This creates a sense of unity and a great deal of comfort when Arris is linked together to create a generous corner arrangement.

12

The development team took various architectural cues during the design. Arris features many subtle upholstery details. The darts around the armrest, back cushions and seat impart a sense of shape and structure, while the rounded, convex inside give Arris its comfortable appearance. The loose back cushions are ingeniously connected at the back, so Arris retains its clean, sleek appearance even after you have stretched out luxuriously on the sofa.

Arris owes its breezy design to its slim aluminium legs. The design team chose to set the tall legs at an angle from the dart for a more dynamic look and a snug fit in corner setups. The cast aluminium legs can be coated in more than 45 colours, so customers can hand-pick an upholstery and colour combination that reflects their personal style.

#### STYLING ACCESSORIES

Cover Arris: Pouffe - Track, www.artifort.com - Orange side table - Twins, www.artifort.com - Side table - Orange or Red, www.orangeorred. com - Carpet - Van Besouw, www.besouw.nl - Artwork - Fault Lines, www.faultlineslab.com - Plaid - H&M Home, www.2.hm.com - Side table - Pala T, www.artifort.com - Objects - Homestede, www.homestede.nl | P4 Arris: Armchair - Tulip, www.artifort.com - Side table -Compass, www.artifort.com - Coffee table - Orange Slice T, www.artifort.com - Pouffe - Terp, www.artifort.com - Vase - Serax, www.serax. com - Lamp - Muuto Design, via www.designtales.nl - Artwork - Kunsttof, www.kunsttof.com - Cushion - H&M Home, www.2.hm.com -Plaid - Orange or Red, www.orangeorred.com - Carpet - Van Besouw, www.besouw.nl | P6 Arris: Chair - Shark, www.artifort.com - Table - Clarion, www.artifort.com - Coffee table - Palladio, www.artifort.com - Armchair - F416, www.artifort.com - Objects - Pols Potten, www. polspotten.com - Wooden object - Homestede, www.homestede.nl - Chess game - Neef Louis, www.neeflouisdesign.nl - Artwork - Arno Hoogland, www.arnohoogland.com - Carpet - Ebru, www.ebru.nl | P8-9 Arris: Pouffe - Moby, www.artifort.com - Coffee table - Clarion Low, www.artifort.com - Side table - Balans, www.artifort.com - Armchair - F511, www.artifort.com - Cushion - Orange or Red, www.orangeorred. com - Orange side table - Orange or Red, www.orangeorred.com - Pots - Pols Potten, www.polspotten.com - Lamp - Hollands Licht, www. hollandslicht.eu - Artwork - Roelof Hoving, www.roelofhoving.com - Carpet - Van Besouw, www.besouw.nl | P18-19 Arris: Coffee table -Mare T, www.artifort.com - Pouffe - Terp, www.artifort.com - Armchair - Soft Facet, www.artifort.com - Hanging lamp - Flos, www.flos.com -Artwork - Jos van Merendonk, www.josvanmerendonk.net - Green vase - Pols Potten, www.polspotten.com - Plaid - H&M Home, www.2.hm. com - Carpet - Van Besouw, www.besouw.nl - Screen - Orange or Red, www.orangeorred.com - Lamp - Hollands Licht, www.hollandslicht. eu | P22-23 Arris: Armchair - Libel, www.artifort.com - Side table - Balans, www.artifort.com - Cabinet - Palladio Shelves, www.artifort.com - Artwork (left) - Fault Lines, www.faultlineslab.com - Artwork (right) - Kunsttof, www.kunsttof.com - Vase - Pols Potten, www.polspotten. com - Fabric horse - Homestede, www.homestede.nl - Cushion - H&M Home, www.2.hm.com - Plaid - H&M Home, www.2.hm.com - Carafe and glasses - Dumu, www.dumu.nl - Artwork on cabinet - Roelof Hoving, www.roelofhoving.com - Blue lamp on cabinet - & Dumu, www.dumu.nl - Artwork on cabinet - Roelof Hoving, www.roelofhoving.com - Blue lamp on cabinet - & Dumu, www.dumu.nl - Artwork on cabinet - Roelof Hoving, www.roelofhoving.com - Blue lamp on cabinet - & Dumu, www.dumu.nl - Artwork on cabinet - Roelof Hoving, www.roelofhoving.com - Blue lamp on cabinet - & Dumu, www.dumu.nl - Artwork on cabinet - Roelof Hoving, www.roelofhoving.com - Blue lamp on cabinet - & Dumu, www.dumu.nl - Artwork on cabinet - Roelof Hoving, www.roelofhoving.com - Blue lamp on cabinet - & Dumu, www.dumu.nl - Artwork on cabinet - Roelof Hoving, www.roelofhoving.com - Blue lamp on cabinet - & Dumu, www.dumu.nl - Artwork on cabinet - & Dumu, www.dumu.nl - Artwork on cabinet - & Dumu, www.dumu.nl - Artwork on cabinet - Roelof Hoving, www.roelofhoving.com - Blue lamp on cabinet - & Dumu, www.dumu.nl - Artwork on cabinet - & Dumu, www.dumu.nl - Artwork on cabinet - & Dumu, www.dumu.nl - & Dumu, www.dumu.n www.andtradition.com - Blue vase - Studio Fleur Peters, www.fleurpeters.com - Carpet - Van Besouw, www.besouw.nl