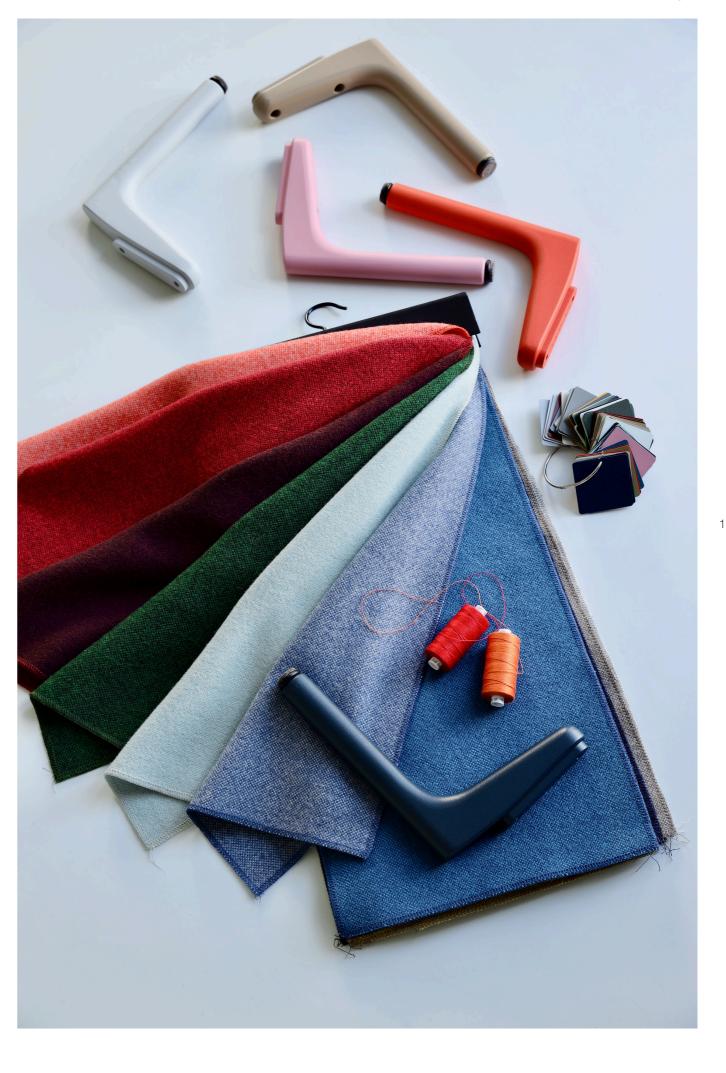

Arris owes its breezy design to its slim aluminium legs. The design team chose to set the tall legs at an angle from the dart for a more dynamic look and a snug fit in corner setups. The cast aluminium legs can be coated in more than 45 colours, so customers can hand-pick an upholstery and colour combination that reflects their personal style.

### PERSONALITY

The generous seat, loose back cushions and slim back panel maximise seating comfort without taking up too much floor space, making Arris a perfect fit for a wide range of homes. From spacious living rooms to compact apartments. Every Arris comes with a slim or wide armrest, two seat heights and – true to the Artifort name – countless upholstery options in both fabric and leather.

**ARMREST** Opt for a slender or wide armrest.

**UPHOLSTERY** Each Arris sofa is available in many high-quality

leather and fabric options in a wide range of colours. Gain inspiration from the combinations displayed in the mood board, ask your Artifort sales advisor for assistance, or visit artifort.com

to explore more possibilities.

BASE The cast aluminium legs are coated in one of

Artifort's 45 colours in either a glossy or matte finish. The legs come with plastic floor caps as

standard. Optional with felt.