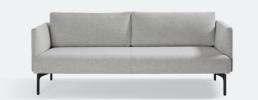

### Straight sofa

Arris SA 301

191 x 84 cm

2.5-seater sofa

Arris SA 302 3-seater sofa

221 x 84 cm