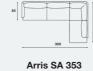

### Configurations

Arris SA 351

300 x 216 cm

Arris SA 356

270 x 186 cm

300 x 186 cm

Arris SA 357

270 x 186 cm