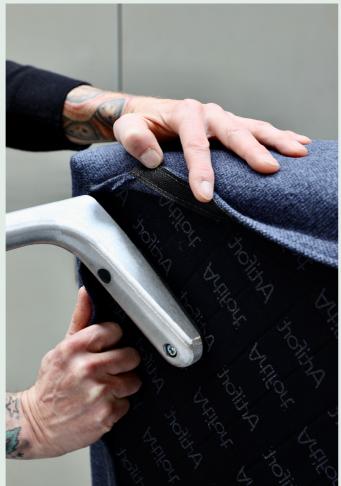

Sustainability was a key consideration during the design phase. Arris is made of high-quality, durable materials. An essential part of the design brief for Arris was creating a sofa that could be reupholstered. That is why the fabric is not glued to the seat foam, but pulled taut and attached under the sofa with a smart Velcro system.

Arris owes its breezy design to its slim aluminium legs. The design team chose to set the tall legs at an angle from the dart for a more dynamic look and a snug fit in corner setups. The cast aluminium legs can be coated in more than 45 colours, so customers can hand-pick an upholstery and colour combination that reflects their personal style.