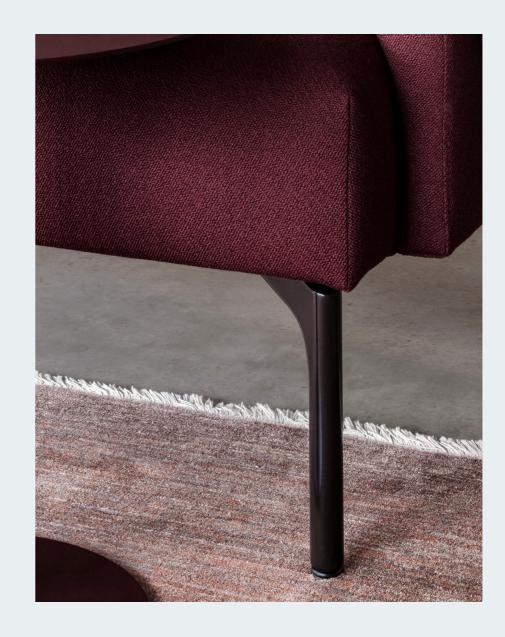

Arris owes its breezy design to its slim aluminium legs. The design team chose to set the tall legs at an angle from the dart for a more dynamic look and a snug fit in corner setups. The cast aluminium legs can be coated in more than 45 colours, so customers can hand-pick an upholstery and colour combination that reflects their personal style.