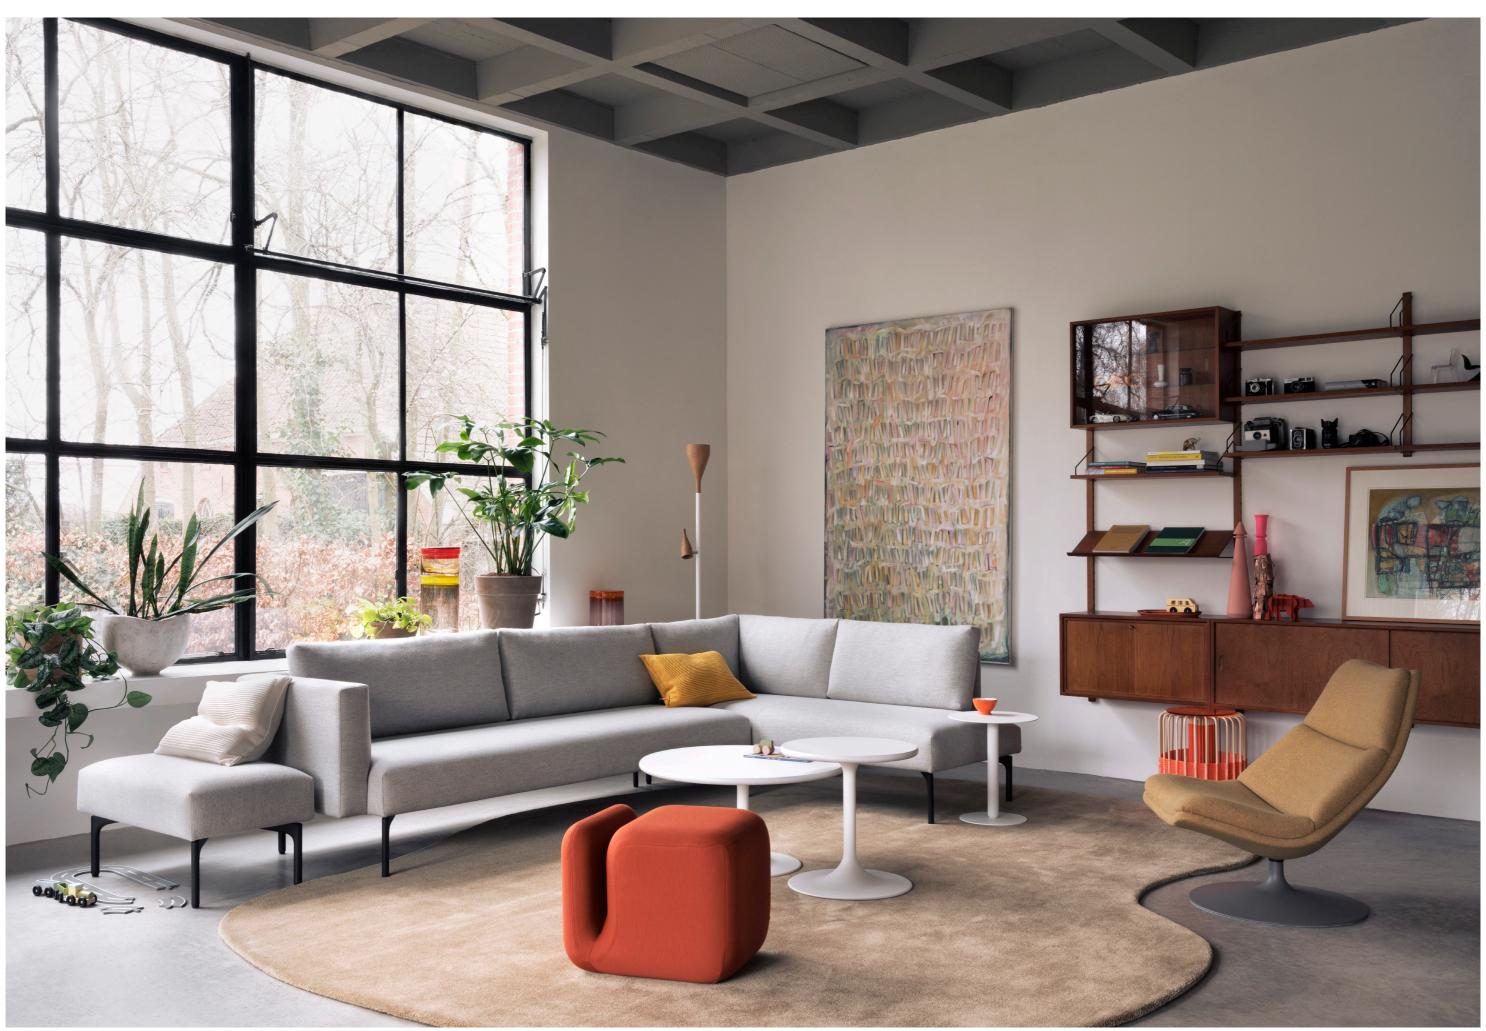

### ARTIFORT DESIGN GROUP DESIGN 2023

Modern, soft and welcoming, with wonderful seating comfort, Arris is an elegant sofa programme with inviting loose back cushions.

Perched high on its beautifully cast aluminium legs and with a wide selection of sofa options, Arris perfectly suits many interiors. A striking feature of Arris is the sublime yet subtle upholstery detail, referencing the architectural forms that have inspired this design. The lightweight design provides generous seating.

Arris is designed with a strong balance between functionality and aesthetics. The rounded, convex shape of the armrest provides perfect seating comfort as you nestle snugly in the corner of the sofa. The seat has been carefully designed with a straight shape, and made from foam in several hardnesses. This creates a sense of unity and a great deal of comfort when Arris is linked together to create a generous corner arrangement.

### PERSONALITY

The generous seat, loose back cushions and slim back panel maximise seating comfort without taking up too much floor space, making Arris a perfect fit for a wide range of homes. From spacious living rooms to compact apartments. Every Arris comes with a slim or wide armrest, two seat heights and – true to the Artifort name – countless upholstery options in both fabric and leather.