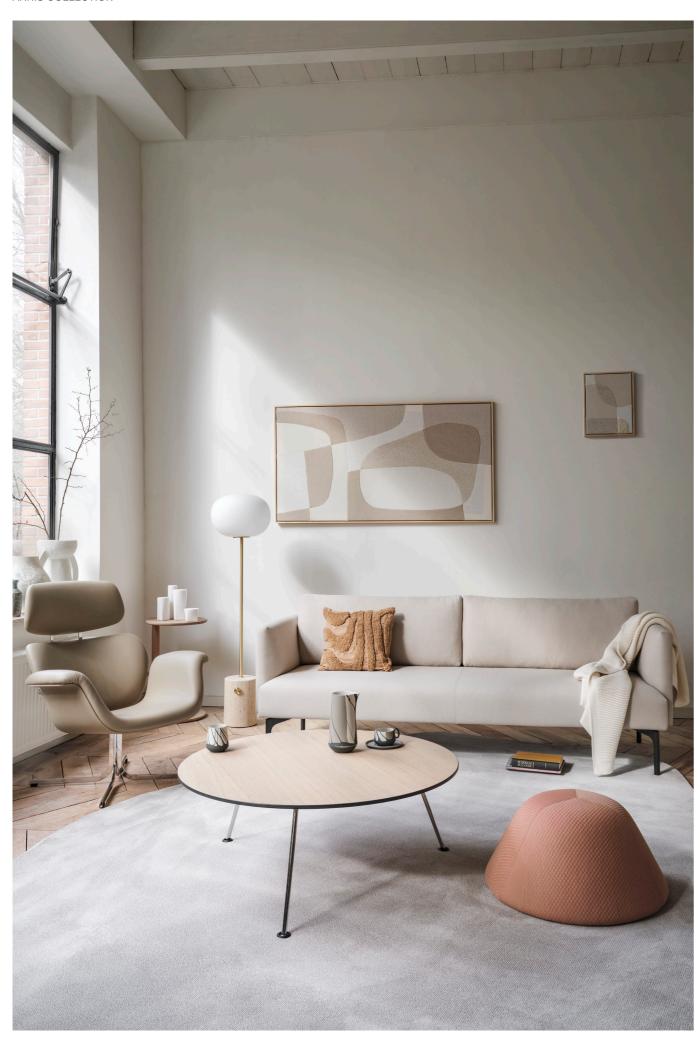

### PERSONALITY

The generous seat, loose back cushions and slim back panel maximise seating comfort without taking up too much floor space, making Arris a perfect fit for a wide range of homes. From spacious living rooms to compact apartments. Every Arris comes with a slim or wide armrest, two seat heights and – true to the Artifort name – countless upholstery options in both fabric and leather.

## PERSONALIZATION OPTIONS

The Arris sofa programme consists of several compact straight sofas and large lounge setups. Optionally available with matching footstool. Arris can be adapted to all your needs and wishes, with multiple seat heights, seats, armrest widths and base colours.

**COLLECTION** Choice of a 2.5-seater sofa, a 3-seater sofa

and several corner sofas. Optional with

matching footstool.

SEAT HEIGHT Standard seat height 43 cm. Optionally available

with a seat height of 45 cm.