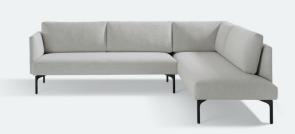

### Configurations

Arris SA 351

300 x 216 cm

Arris SA 356

270 x 186 cm

300 x 186 cm

Arris SA 357

270 x 186 cm

Arris SA 354

270 x 216 cm