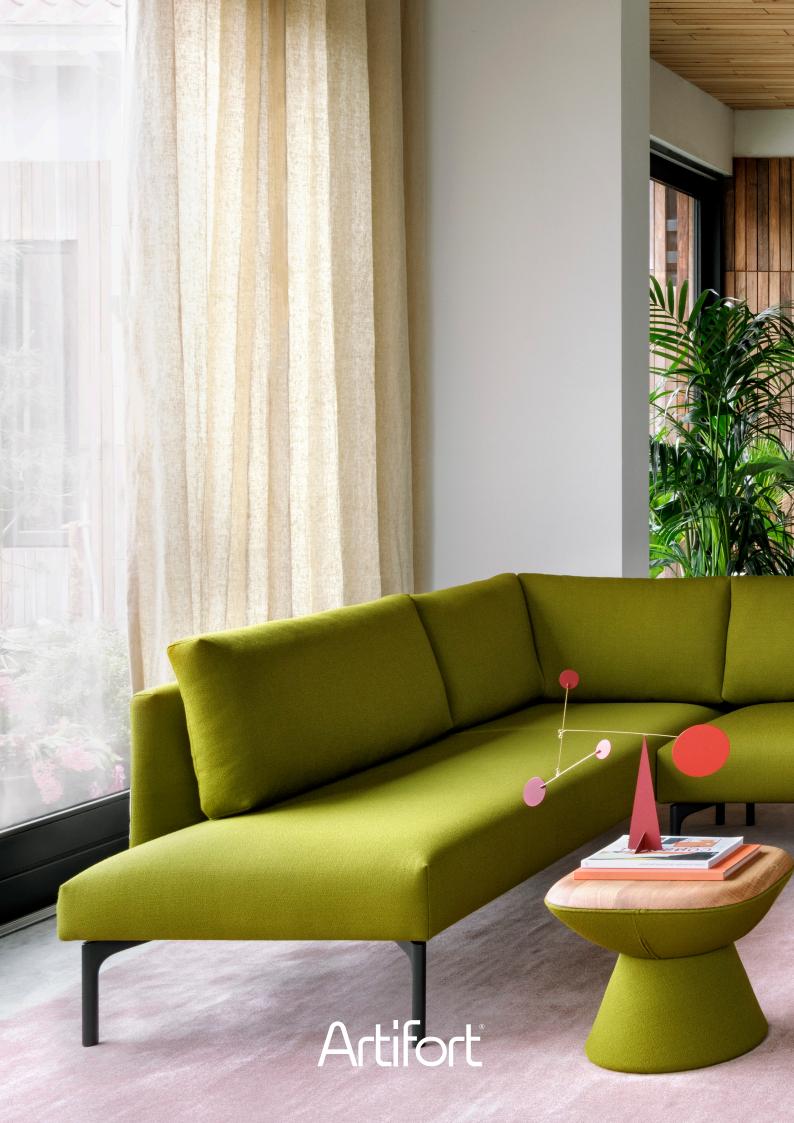

Arris is designed with a strong balance between functionality and aesthetics. The rounded, convex shape of the armrest provides perfect seating comfort as you nestle snugly in the corner of the sofa. The seat has been carefully designed with a straight shape, and made from foam in several hardnesses. This creates a sense of unity and a great deal of comfort when Arris is linked together to create a generous corner arrangement.

### PERSONALITY

The generous seat, loose back cushions and slim back panel maximise seating comfort without taking up too much floor space, making Arris a perfect fit for a wide range of homes. From spacious living rooms to compact apartments. Every Arris comes with a slim or wide armrest, two seat heights and – true to the Artifort name – countless upholstery options in both fabric and leather.

#### STYLING ACCESSORIES

Cover Arris: Pouffe - Track, www.artifort.com - Orange side table - Twins, www.artifort.com - Side table - Orange or Red, www.orangeorred. com - Carpet - Van Besouw, www.besouw.nl - Artwork - Fault Lines, www.faultlineslab.com - Plaid - H&M Home, www.2.hm.com - Side table - Pala T, www.artifort.com - Objects - Homestede, www.homestede.nl | P4 Arris: Armchair - Tulip, www.artifort.com - Side table -Compass, www.artifort.com - Coffee table - Orange Slice T, www.artifort.com - Pouffe - Terp, www.artifort.com - Vase - Serax, www.serax. com - Lamp - Muuto Design, via www.designtales.nl - Artwork - Kunsttof, www.kunsttof.com - Cushion - H&M Home, www.2.hm.com -Plaid - Orange or Red, www.orangeorred.com - Carpet - Van Besouw, www.besouw.nl | P6 Arris: Chair - Shark, www.artifort.com - Table - Clarion, www.artifort.com - Coffee table - Palladio, www.artifort.com - Armchair - F416, www.artifort.com - Objects - Pols Potten, www. polspotten.com - Wooden object - Homestede, www.homestede.nl - Chess game - Neef Louis, www.neeflouisdesign.nl - Artwork - Arno Hoogland, www.arnohoogland.com - Carpet - Ebru, www.ebru.nl | P8-9 Arris: Pouffe - Moby, www.artifort.com - Coffee table - Clarion Low, www.artifort.com - Side table - Balans, www.artifort.com - Armchair - F511, www.artifort.com - Cushion - Orange or Red, www.orangeorred. com - Orange side table - Orange or Red, www.orangeorred.com - Pots - Pols Potten, www.polspotten.com - Lamp - Hollands Licht, www. hollandslicht.eu - Artwork - Roelof Hoving, www.roelofhoving.com - Carpet - Van Besouw, www.besouw.nl | P18-19 Arris: Coffee table -Mare T, www.artifort.com - Pouffe - Terp, www.artifort.com - Armchair - Soft Facet, www.artifort.com - Hanging lamp - Flos, www.flos.com -Artwork - Jos van Merendonk, www.josvanmerendonk.net - Green vase - Pols Potten, www.polspotten.com - Plaid - H&M Home, www.2.hm. com - Carpet - Van Besouw, www.besouw.nl - Screen - Orange or Red, www.orangeorred.com - Lamp - Hollands Licht, www.hollandslicht. eu | P22-23 Arris: Armchair - Libel, www.artifort.com - Side table - Balans, www.artifort.com - Cabinet - Palladio Shelves, www.artifort.com - Artwork (left) - Fault Lines, www.faultlineslab.com - Artwork (right) - Kunsttof, www.kunsttof.com - Vase - Pols Potten, www.polspotten. com - Fabric horse - Homestede, www.homestede.nl - Cushion - H&M Home, www.2.hm.com - Plaid - H&M Home, www.2.hm.com - Carafe and glasses - Dumu, www.dumu.nl - Artwork on cabinet - Roelof Hoving, www.roelofhoving.com - Blue lamp on cabinet - & Dumu, www.dumu.nl - Artwork on cabinet - Roelof Hoving, www.roelofhoving.com - Blue lamp on cabinet - & Dumu, www.dumu.nl - Artwork on cabinet - Roelof Hoving, www.roelofhoving.com - Blue lamp on cabinet - & Dumu, www.dumu.nl - Artwork on cabinet - Roelof Hoving, www.roelofhoving.com - Blue lamp on cabinet - & Dumu, www.dumu.nl - Artwork on cabinet - Roelof Hoving, www.roelofhoving.com - Blue lamp on cabinet - & Dumu, www.dumu.nl - Artwork on cabinet - Roelof Hoving, www.roelofhoving.com - Blue lamp on cabinet - & Dumu, www.dumu.nl - Artwork on cabinet - Roelof Hoving, www.roelofhoving.com - Blue lamp on cabinet - & Dumu, www.dumu.nl - Artwork on cabinet - & Dumu, www.dumu.nl - Artwork on cabinet - & Dumu, www.dumu.nl - Artwork on cabinet - Roelof Hoving, www.roelofhoving.com - Blue lamp on cabinet - & Dumu, www.dumu.nl - Artwork on cabinet - & Dumu, www.dumu.nl - Artwork on cabinet - & Dumu, www.dumu.nl - & Dumu, www.dumu.n www.andtradition.com - Blue vase - Studio Fleur Peters, www.fleurpeters.com - Carpet - Van Besouw, www.besouw.nl