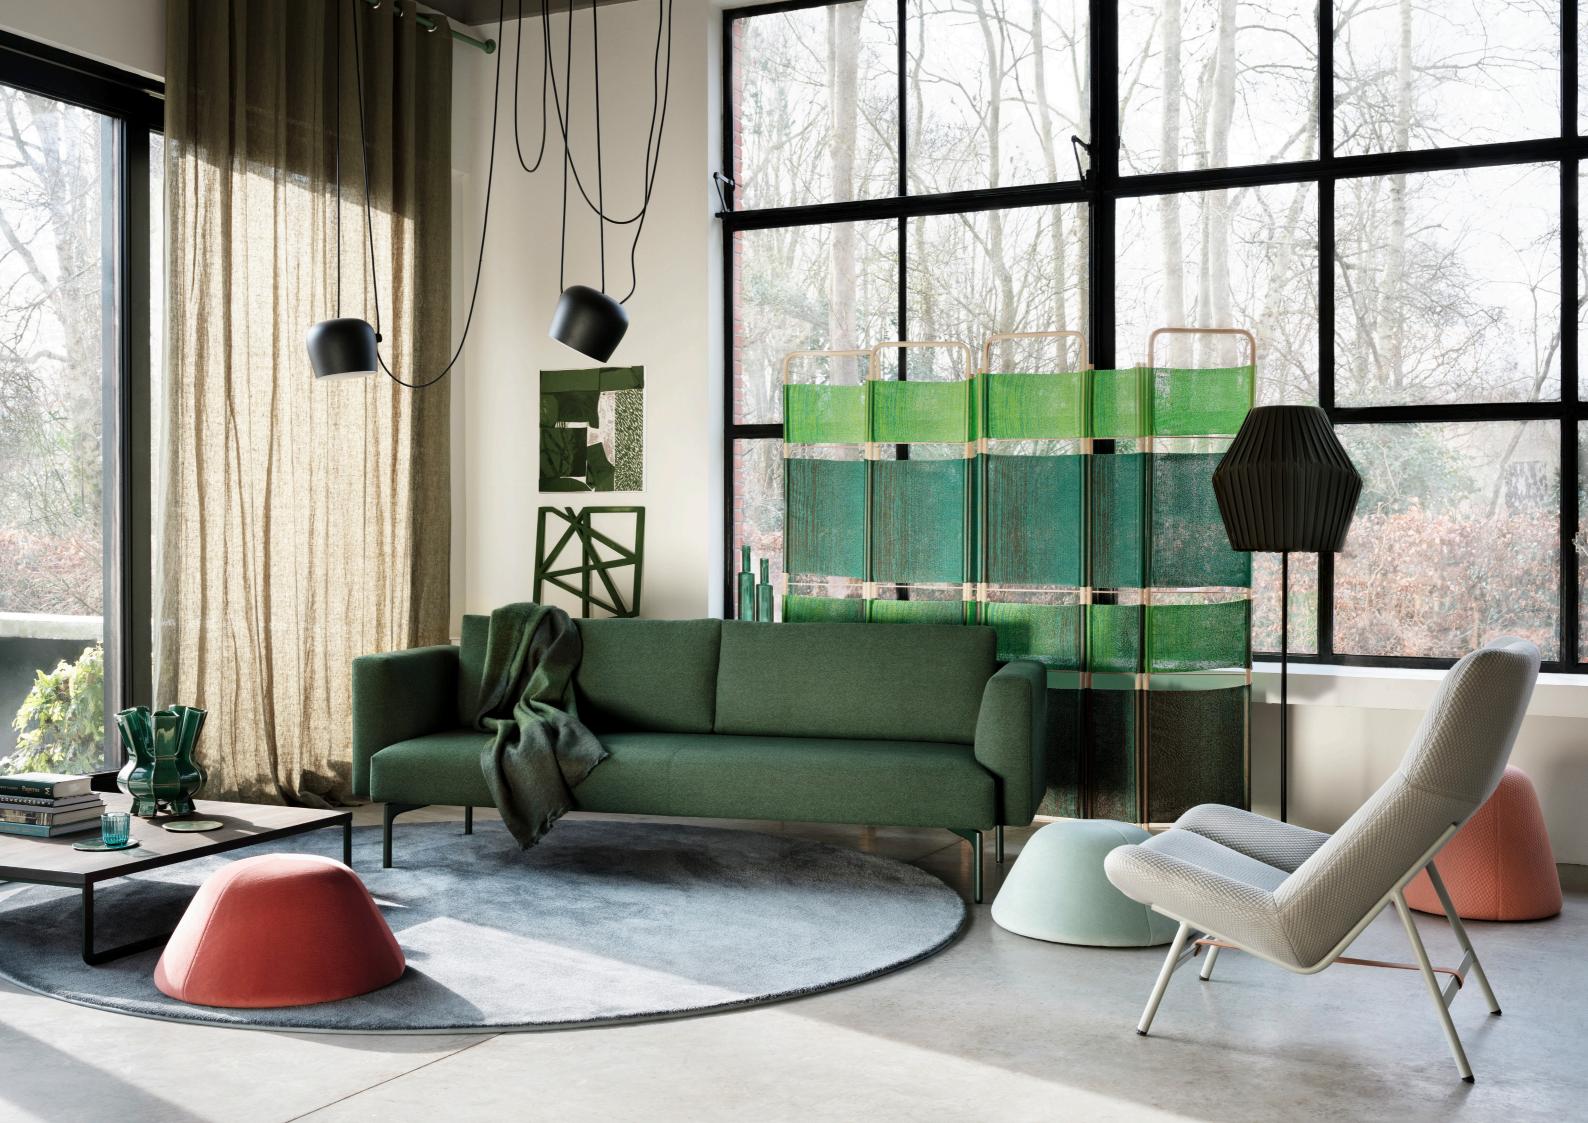

### PERSONALITY

The generous seat, loose back cushions and slim back panel maximise seating comfort without taking up too much floor space, making Arris a perfect fit for a wide range of homes. From spacious living rooms to compact apartments. Every Arris comes with a slim or wide armrest, two seat heights and – true to the Artifort name – countless upholstery options in both fabric and leather.

## PERSONALIZATION OPTIONS

The Arris sofa programme consists of several compact straight sofas and large lounge setups. Optionally available with matching footstool. Arris can be adapted to all your needs and wishes, with multiple seat heights, seats, armrest widths and base colours.