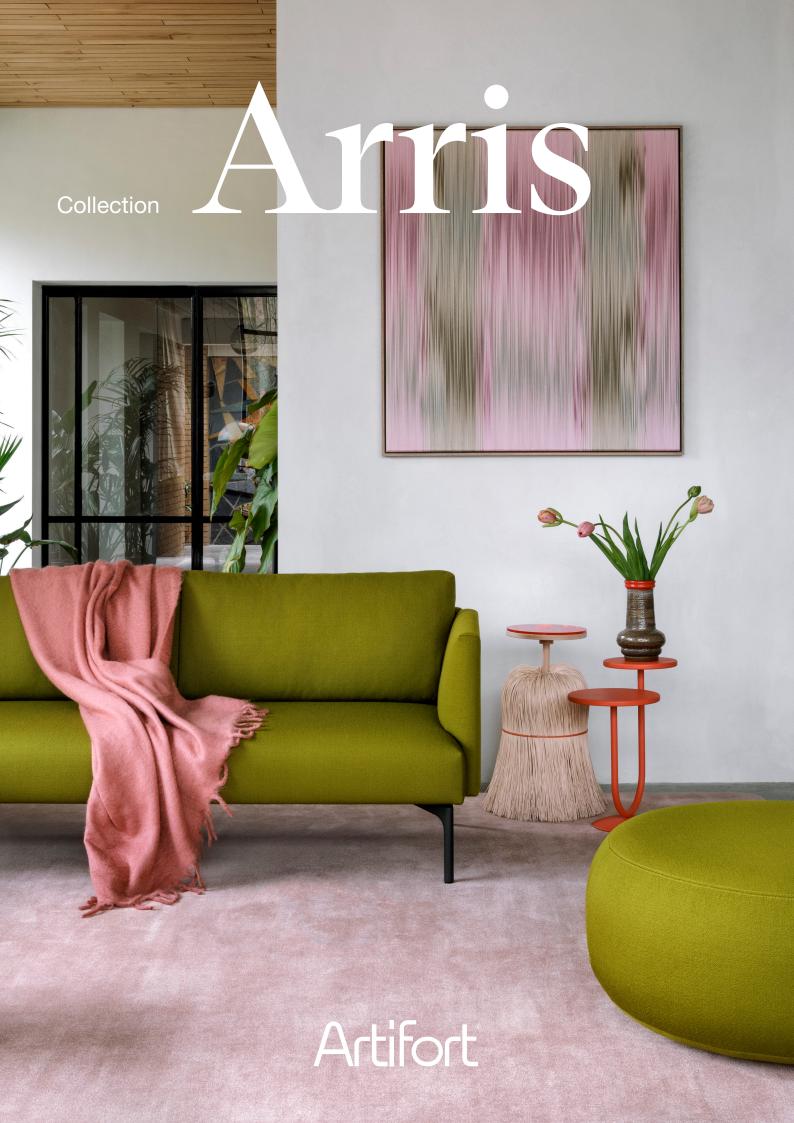

## ARRIS COLLECTION

### ARTIFORT DESIGN GROUP DESIGN 2023

Modern, soft and welcoming, with wonderful seating comfort, Arris is an elegant sofa programme with inviting loose back cushions.

Perched high on its beautifully cast aluminium legs and with a wide selection of sofa options, Arris perfectly suits many interiors. A striking feature of Arris is the sublime yet subtle upholstery detail, referencing the architectural forms that have inspired this design. The lightweight design provides generous seating.

### Arris

# Modern, comfortable and inviting.

ARRIS COLLECTION ARTIFORT

8

11