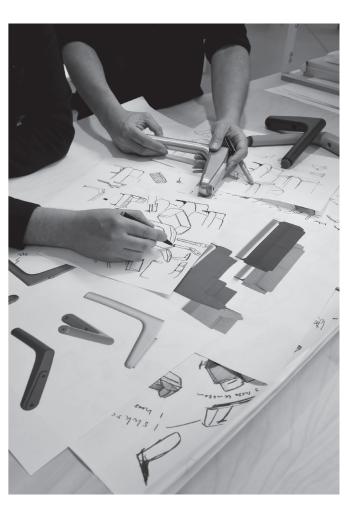

Taking an experimental, multidisciplinary approach, our design teams develop concepts, sketches, prototypes and products based on the needs and wishes of our customers. Next, our highly skilled production teams bring the concepts to life.

Arris owes its breezy design to its slim aluminium legs. The design team chose to set the tall legs at an angle from the dart for a more dynamic look and a snug fit in corner setups. The cast aluminium legs can be coated in more than 45 colours, so customers can hand-pick an upholstery and colour combination that reflects their personal style.