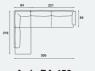

### Straight sofa

Arris BA 401 2.5-seater sofa 202 x 84 cm

Arris BA 402 3-seater sofa 232 x 84 cm