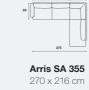

### Configurations

Arris SA 351

300 x 216 cm

Arris SA 356

270 x 186 cm

300 x 186 cm

Arris SA 357

270 x 186 cm