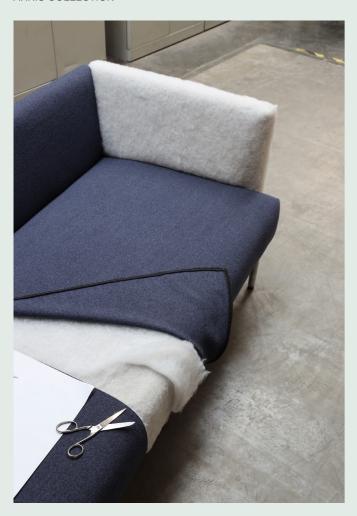

Sustainability was a key consideration during the design phase. Arris is made of high-quality, durable materials. An essential part of the design brief for Arris was creating a sofa that could be reupholstered. That is why the fabric is not glued to the seat foam, but pulled taut and attached under the sofa with a smart Velcro system.

**ARMREST** Opt for a slender or wide armrest.

**UPHOLSTERY** Each Arris sofa is available in many high-quality

leather and fabric options in a wide range of colours. Gain inspiration from the combinations displayed in the mood board, ask your Artifort sales advisor for assistance, or visit artifort.com