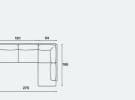

### Configurations

Arris SA 351

300 x 216 cm

Arris SA 356

270 x 186 cm

300 x 186 cm

Arris SA 357

270 x 186 cm

Arris SA 354

270 x 216 cm