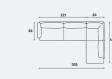

### Straight sofa

Arris SA 301

191 x 84 cm

2.5-seater sofa

Arris SA 302 3-seater sofa

221 x 84 cm