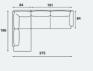

### Configurations

Arris BA 454

275 x 216 cm

Arris BA 453 Arris BA 455 275 x 216 cm

Arris BA 451

Arris BA 456 275 x 186 cm

Arris SA 457 275 x 186 cm

At Artifort, we believe that our rich history, our passion for design, craftsmanship and curiosity for innovative production methods are the basis for creating timeless design.