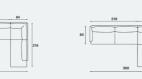

### Configurations

Arris SA 351

300 x 216 cm

Arris SA 356

270 x 186 cm

300 x 186 cm

Arris SA 357

270 x 186 cm