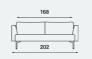

### Straight sofa

Arris SA 301

191 x 84 cm

2.5-seater sofa

Arris SA 302 3-seater sofa

221 x 84 cm