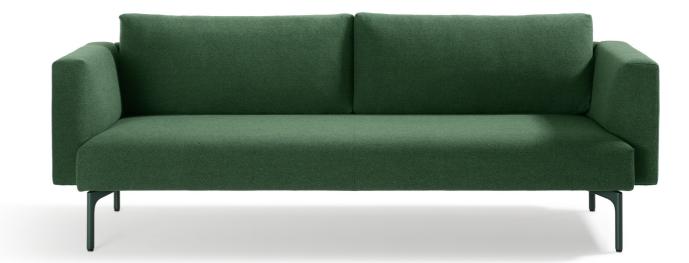

### ARTIFORT DESIGN GROUP DESIGN 2023

Modern, soft and welcoming, with wonderful seating comfort, Arris is an elegant sofa programme with inviting loose back cushions.

Perched high on its beautifully cast aluminium legs and with a wide selection of sofa options, Arris perfectly suits many interiors. A striking feature of Arris is the sublime yet subtle upholstery detail, referencing the architectural forms that have inspired this design. The lightweight design provides generous seating.

Arris is designed with a strong balance between functionality and aesthetics. The rounded, convex shape of the armrest provides perfect seating comfort as you nestle snugly in the corner of the sofa. The seat has been carefully designed with a straight shape, and made from foam in several hardnesses. This creates a sense of unity and a great deal of comfort when Arris is linked together to create a generous corner arrangement.

12

The development team took various architectural cues during the design. Arris features many subtle upholstery details. The darts around the armrest, back cushions and seat impart a sense of shape and structure, while the rounded, convex inside give Arris its comfortable appearance. The loose back cushions are ingeniously connected at the back, so Arris retains its clean, sleek appearance even after you have stretched out luxuriously on the sofa.

Arris owes its breezy design to its slim aluminium legs. The design team chose to set the tall legs at an angle from the dart for a more dynamic look and a snug fit in corner setups. The cast aluminium legs can be coated in more than 45 colours, so customers can hand-pick an upholstery and colour combination that reflects their personal style.