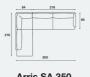

### Straight sofa

Arris SA 301

191 x 84 cm

2.5-seater sofa

Arris SA 302 3-seater sofa

221 x 84 cm