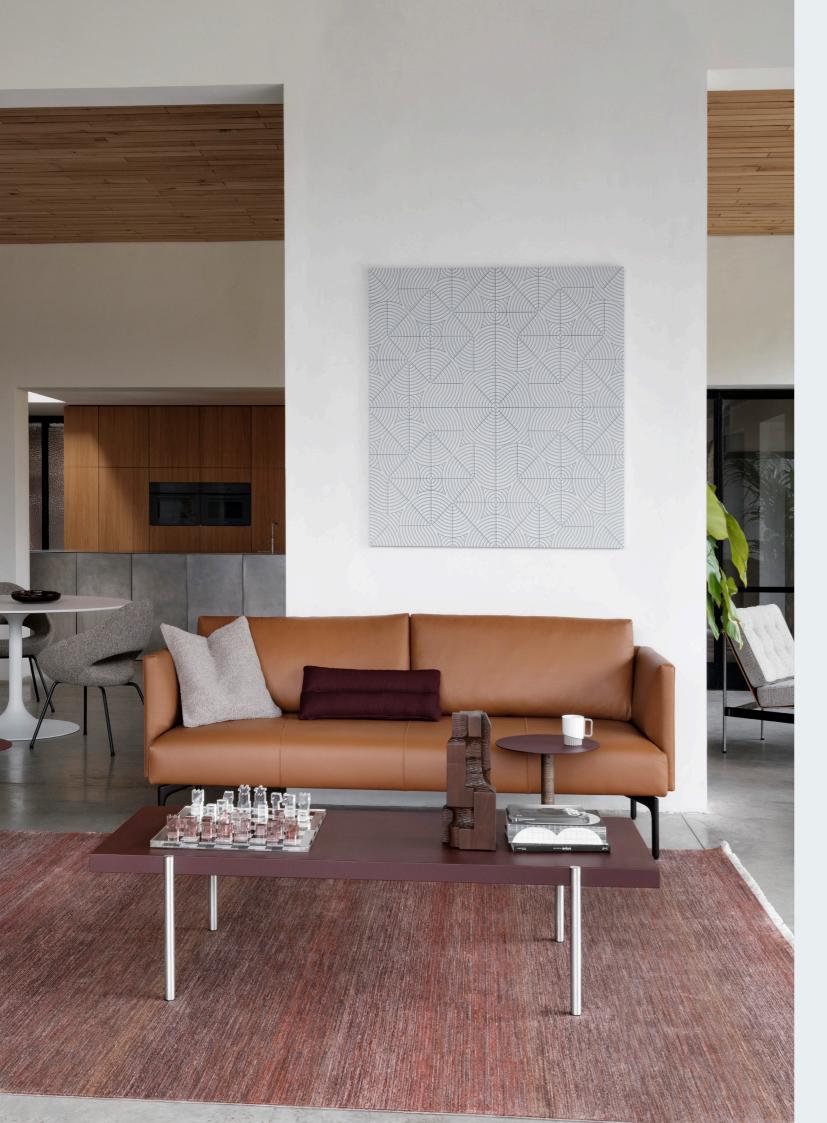

**ARMREST** Opt for a slender or wide armrest.

**UPHOLSTERY** Each Arris sofa is available in many high-quality

leather and fabric options in a wide range of colours. Gain inspiration from the combinations displayed in the mood board, ask your Artifort sales advisor for assistance, or visit artifort.com

to explore more possibilities.

BASE The cast aluminium legs are coated in one of

Artifort's 45 colours in either a glossy or matte finish. The legs come with plastic floor caps as

standard. Optional with felt.