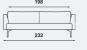

### Straight sofa

Arris BA 401 2.5-seater sofa 202 x 84 cm

Arris BA 402 3-seater sofa 232 x 84 cm