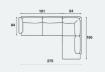

### Straight sofa

Arris SA 301

191 x 84 cm

2.5-seater sofa

Arris SA 302 3-seater sofa

221 x 84 cm