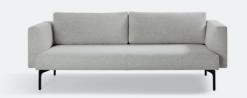

### Straight sofa

Arris SA 301

191 x 84 cm

2.5-seater sofa

Arris SA 302 3-seater sofa

221 x 84 cm