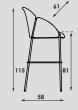

#### Andrea bar stool

| model         | 4-legged counter stool seat 61cm high | 4-legged bar stool<br>seat 81cm high |
|---------------|---------------------------------------|--------------------------------------|
| meter-<br>age | 149cm                                 | 149cm                                |
| weight        | 13,4kg                                | 14,1kg                               |
| packing       | 0,25m3                                | 0,30m3                               |