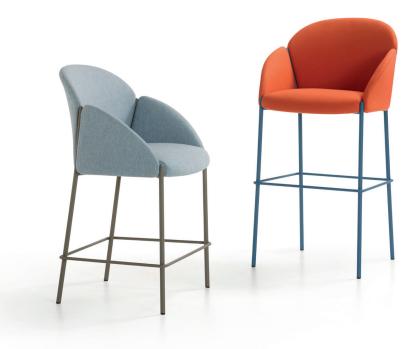

## Andrea bar stool

Claesson Koivisto Rune | 2018

# Artifort

#### Andrea bar stool

| model         | 4-legged counter stool seat 61cm high | 4-legged bar stool<br>seat 81cm high |
|---------------|---------------------------------------|--------------------------------------|
| meter-<br>age | 149cm                                 | 149cm                                |
| weight        | 13,4kg                                | 14,1kg                               |
| packing       | 0,25m3                                | 0,30m3                               |