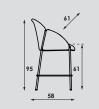

#### Andrea bar stool

| model         | 4-legged counter stool seat 61cm high | 4-legged bar stool<br>seat 81cm high |
|---------------|---------------------------------------|--------------------------------------|
| meter-<br>age | 149cm                                 | 149cm                                |
| weight        | 13,4kg                                | 14,1kg                               |
| packing       | 0,25m3                                | 0,30m3                               |