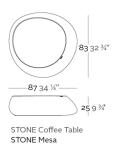

# **STONE MESA BAJA**

#### **Description**

Made of polyethylene resin by rotational moulding.100% Recyclable. Item suitable for indoor and outdoor use. Available in different finishes.