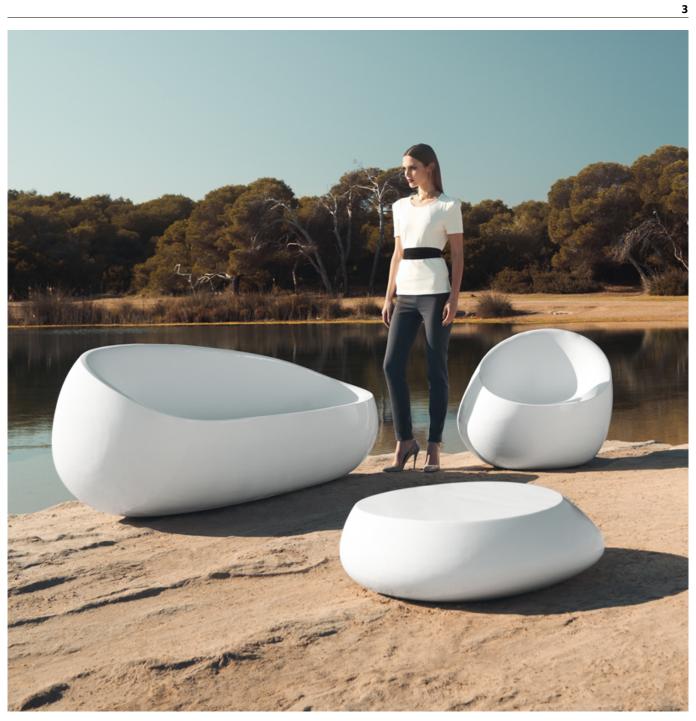

# **STONE MESA BAJA**

## By Stefano Giovannoni & Elisa Gargan

As its name suggests it appears to be found in nature itself, creating synergism between the natural and the artificial landscape. Stone can fit perfectly into any environment, transmitting its own particular elegance, thanks to its material, as well as its original shape.